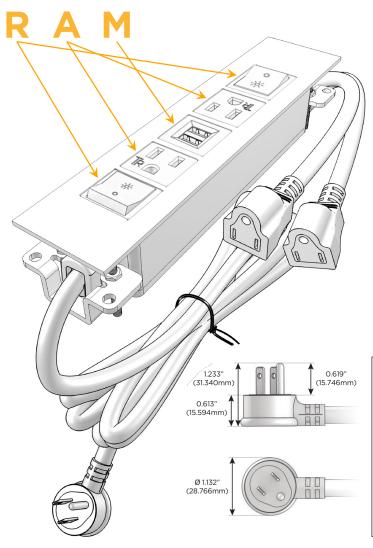

### Plug:

Supplied with Low Profile Flat 45° Angle 120 VAC

Optional Standard Straight 120 VAC Plug

Optional Straight 120 VAC Pass-through Plug

- CLEAN, COMPACT DESIGN
- **STREAMLINED**
- LOW PROFILE
- SIDE-EXITING CORDS
- **PLUG & PLAY**
- 6' AC CORD & PLUG (FLAT PLUG STANDARD)
- **CUSTOMIZABLE CONFIGURATIONS AND FINISHES**
- **UL LISTED FOR MOUNTING IN FURNITURE**
- 15A