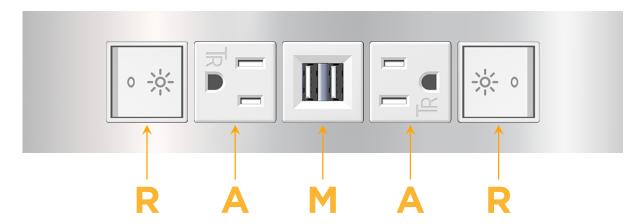

### **Module/Port Options:**

- **Tamper Resistant AC Receptacle**
- USB-A & USB-C (20W)
- Double USB-A (Fast Charging Ports 18W)
- **HDMI**
- CAT 6
- **RJ 12**
- X Switched AC
- 3-Way Switch (Low Voltage)
- USB-C (45W High Speed Charging Port)
- USB-C (25W High Speed Charging Port)
- R Switched AC (Rocker Switch)
- D **Dimmer Switch**

#### Specs: **Modules/Ports:**

- Switched AC (Rocker Switch)
- **Tamper Resistant AC Receptacle**
- Double USB-A (Fast Charging Ports 18W)

LISTED