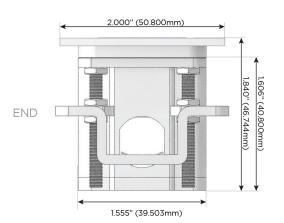

Port)
- R Switched AC (Rocker Switch)
- D **Dimmer Switch**

### Plug:

Supplied with Low Profile Flat 45° Angle 120 VAC

Optional Standard Straight 120 VAC Plug

Optional Straight 120 VAC Pass-through Plug

- CLEAN, COMPACT DESIGN
- **STREAMLINED**
- LOW PROFILE
- SIDE-EXITING CORDS
- **PLUG & PLAY**
- 6' AC CORD & PLUG (FLAT PLUG STANDARD)
- **CUSTOMIZABLE CONFIGURATIONS AND FINISHES**
- **UL LISTED FOR MOUNTING IN FURNITURE**
- 15A





#### AC POWER & DATA CONNECTIVITY SOLUTION

M-POWER-5TW-RAMAR-CRATP

# Distributed by



Mormax Company, Inc.

8 Westchester Plaza Elmsford, NY 10523

914-699-0101

sales@mormax.com

mormax.com

TOP

#### Specs: **Modules/Ports:**

- Switched AC (Rocker Switch)
- **Tamper Resistant AC Receptacle**
- Double USB-A (Fast Charging Ports 18W)







LISTED