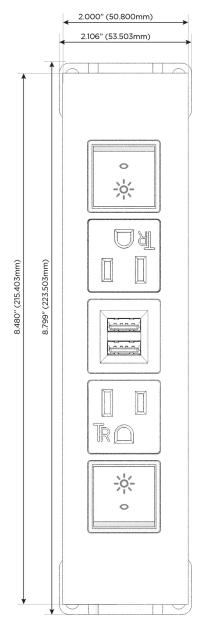

### **Module/Port Options:**

- **Tamper Resistant AC Receptacle**
- USB-A & USB-C (20W)
- Double USB-A (Fast Charging Ports 18W)
- **HDMI**
- CAT 6
- **RJ 12**
- X Switched AC
- 3-Way Switch (Low Voltage)
- USB-C (45W High Speed Charging Port)
- USB-C (25W High Speed Charging Port)
- R Switched AC (Rocker Switch)
- D **Dimmer Switch**

#### Specs: **Modules/Ports:**

- Switched AC (Rocker Switch)
- **Tamper Resistant AC Receptacle**
- Double USB-A (Fast Charging Ports 18W)

LISTED