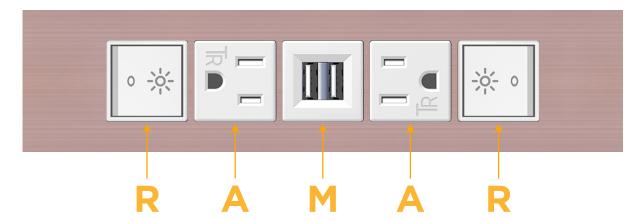

## Specs: Modules/Ports:

- R Switched AC (Rocker Switch)
- A Tamper Resistant AC Receptacle
- M Double USB-A (Fast Charging Ports 18W)

LISTED