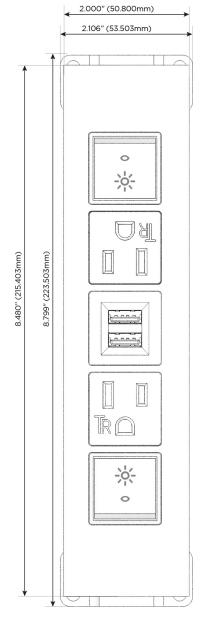

## Specs: Modules/Ports:

- R Switched AC (Rocker Switch)
- A Tamper Resistant AC Receptacle
- M Double USB-A (Fast Charging Ports 18W)

LISTED