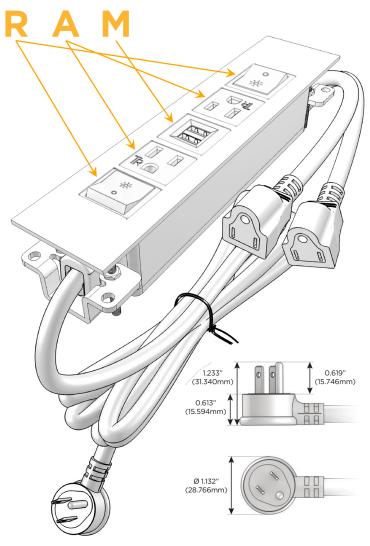

#### AC POWER & DATA CONNECTIVITY SOLUTION

M-POWER-5TW-RAMAR-CHATP

Distributed by

Mormax Company, Inc.

914-699-0101

sales@mormax.com 8 Westchester Plaza mormax.com Elmsford, NY 10523

Metro Light & Power's line of power & data solutions offers sophisticated design elements combined with greater ease of installation. Streamlined and low-profile, enhanced by side-exiting cords, our outlets advance the industry with their cutting edge look and feel. We believe flexibility is key, and we provide a variety of mounting options, including the ability to mount in limited spaces. Our outlets are available in many finishes and configurations, in addition to a custom color and finish capability for our clients.

#### AC POWER & DATA CONNECTIVITY SOLUTION

M-POWER-5TW-RAMAR-CHATP

## Specs: Modules/Ports:

- R Switched AC (Rocker Switch)
- A Tamper Resistant AC Receptacle
- M Double USB-A (Fast Charging Ports 18W)

LISTED