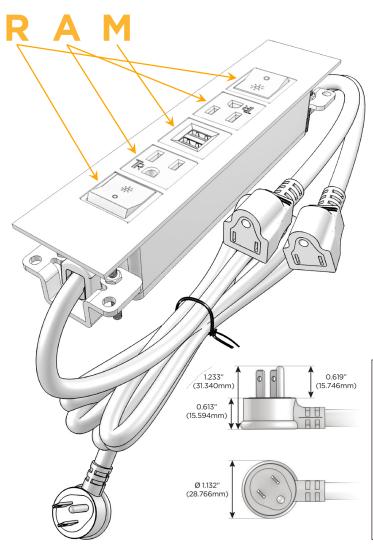

### Plug:

Supplied with Low Profile Flat 45° Angle 120 VAC Plug

Optional Standard Straight 120 VAC Plug

Optional Straight 120 VAC Pass-through Plug

- CLEAN, COMPACT DESIGN
- STREAMLINED
- LOW PROFILE
- SIDE-EXITING CORDS
- PLUG & PLAY
- 6' AC CORD & PLUG (FLAT PLUG STANDARD)
- CUSTOMIZABLE CONFIGURATIONS AND FINISHES
- UL LISTED FOR MOUNTING IN FURNITURE
- 15A