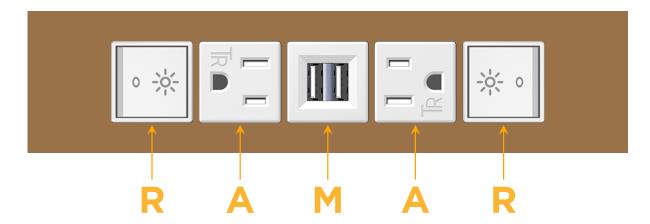

### **Module/Port Options:**

- A Tamper Resistant AC Receptacle
- E USB-A & USB-C (20W)
- M Double USB-A (Fast Charging Ports 18W)
- H HDMI
- 6 CAT 6
- 12 RJ 12
- X Switched AC
- Y 3-Way Switch (Low Voltage)
- V USB-C (45W High Speed Charging Port)
- S USB-C (25W High Speed Charging Port)
- R Switched AC (Rocker Switch)
- **D** Dimmer Switch

## **Modules/Ports:**

- Switched AC (Rocker Switch)
- **Tamper Resistant AC Receptacle**
- Double USB-A (Fast Charging Ports 18W)

LISTED