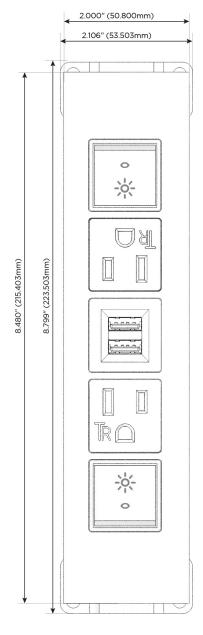

### **Module/Port Options:**

- A Tamper Resistant AC Receptacle
- E USB-A & USB-C (20W)
- M Double USB-A (Fast Charging Ports 18W)
- H HDMI
- 6 CAT 6
- 12 RJ 12
- X Switched AC
- Y 3-Way Switch (Low Voltage)
- V USB-C (45W High Speed Charging Port)
- S USB-C (25W High Speed Charging Port)
- R Switched AC (Rocker Switch)
- **D** Dimmer Switch

## **Modules/Ports:**

- Switched AC (Rocker Switch)
- **Tamper Resistant AC Receptacle**
- Double USB-A (Fast Charging Ports 18W)

LISTED