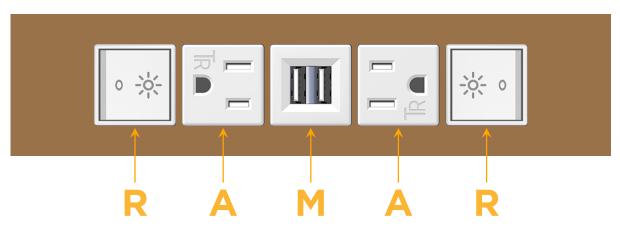

## M-POWER-5TW-RAMAR-BZ5ATP

# Module/Port Options:

- **Tamper Resistant AC Receptacle** Α
- USB-A & USB-C (20W) E
- Double USB-A (Fast Charging Ports 18W) Μ
- HDMI H.
- CAT 6 6
- 12 RJ 12
- X Switched AC
- Y 3-Way Switch (Low Voltage)
- V USB-C (45W High Speed Charging Port)
- S USB-C (25W High Speed Charging Port)
- R Switched AC (Rocker Switch)
- D **Dimmer Switch**