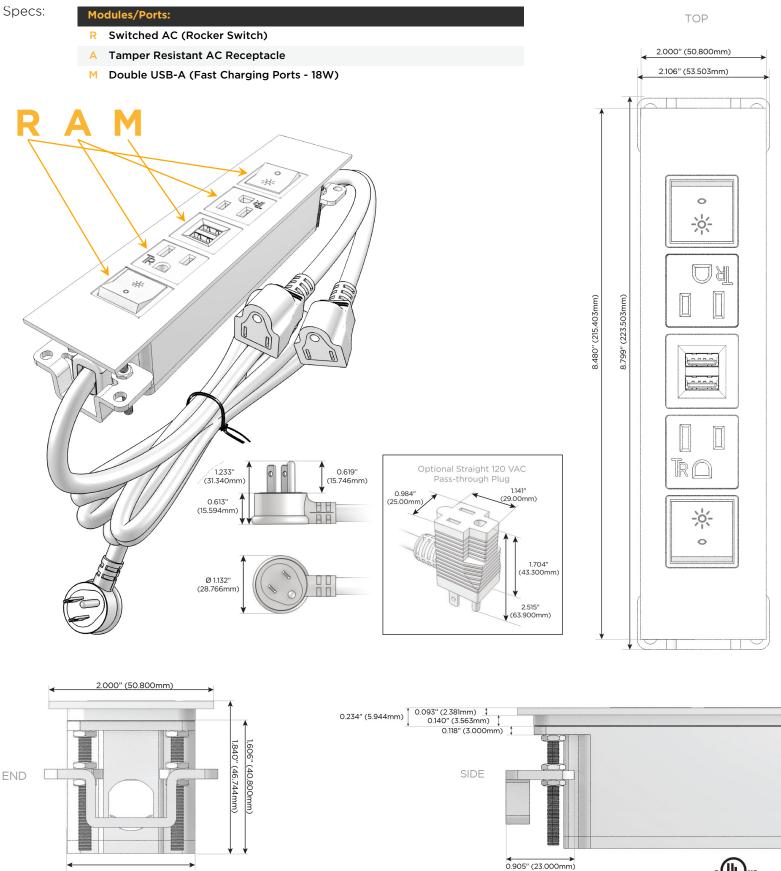

## M-POWER-5TW-RAMAR-BZ5ATP

# Module/Port Options:

- **Tamper Resistant AC Receptacle** Α
- USB-A & USB-C (20W) E
- Double USB-A (Fast Charging Ports 18W) Μ
- HDMI H.
- CAT 6 6
- 12 RJ 12
- X Switched AC
- Y 3-Way Switch (Low Voltage)
- V USB-C (45W High Speed Charging Port)
- S USB-C (25W High Speed Charging Port)
- R Switched AC (Rocker Switch)
- D **Dimmer Switch**

#### Plug:

Supplied with Low Profile Flat 45° Angle 120 VAC Plug

- **Optional Standard Straight 120 VAC Plug**
- Optional Straight 120 VAC Pass-through Plug

- CLEAN, COMPACT DESIGN
- STREAMLINED
- LOW PROFILE
- SIDE-EXITING CORDS
- **PLUG & PLAY**
- 6' AC CORD & PLUG (FLAT PLUG STANDARD)
- CUSTOMIZABLE CONFIGURATIONS AND FINISHES
- UL LISTED FOR MOUNTING IN FURNITURE
- 15A

## AC POWER & DATA CONNECTIVITY SOLUTION

M-POWER-5TW-RAMAR-BZ5ATP

Mormax Company, Inc. 8 Westchester Plaza Elmsford, NY 10523

UL)us

LISTED

E491161

1.555" (39.503mm)

© 2024 Metro Light & Power, LLC. All rights reserved. US Patent No(s) 10,841,990; 10,847,959; other Patents Pending Metro Light & Power, LLC | 11 Smith St Englewood, NJ 07631 | T: 201-416-4160 | F: 208-979-4613 | info@metrolightandpower.com | www.metrolightandpower.com