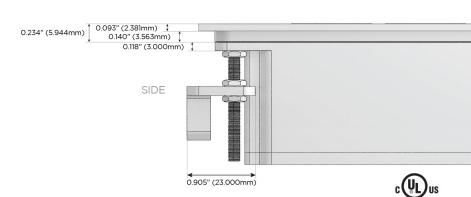

#### Plug:

Supplied with Low Profile Flat 45° Angle 120 VAC Plug

Optional Standard Straight 120 VAC Plug

Optional Straight 120 VAC Pass-through Plug

- CLEAN, COMPACT DESIGN
- STREAMLINED
- LOW PROFILE
- SIDE-EXITING CORDS
- PLUG & PLAY
- 6' AC CORD & PLUG (FLAT PLUG STANDARD)
- CUSTOMIZABLE CONFIGURATIONS AND FINISHES
- UL LISTED FOR MOUNTING IN FURNITURE
- 15A