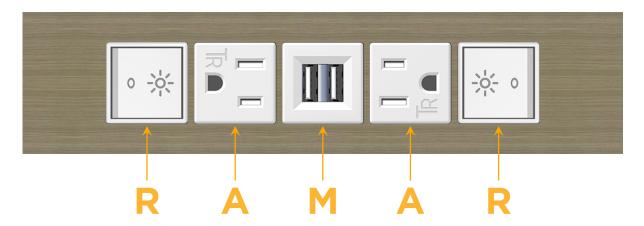

### **Modules/Ports:**

- R Switched AC (Rocker Switch)
- A Tamper Resistant AC Receptacle
- M Double USB-A (Fast Charging Ports 18W)

LISTED