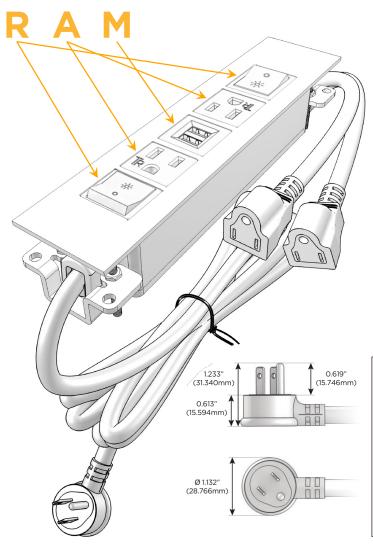

### **Modules/Ports:**

- R Switched AC (Rocker Switch)
- A Tamper Resistant AC Receptacle
- M Double USB-A (Fast Charging Ports 18W)

LISTED

#### Plug:

Supplied with Low Profile Flat 45° Angle 120 VAC Plug

Optional Standard Straight 120 VAC Plug

Optional Straight 120 VAC Pass-through Plug

- CLEAN, COMPACT DESIGN
- STREAMLINED
- LOW PROFILE
- SIDE-EXITING CORDS
- PLUG & PLAY
- 6' AC CORD & PLUG (FLAT PLUG STANDARD)
- CUSTOMIZABLE CONFIGURATIONS AND FINISHES
- UL LISTED FOR MOUNTING IN FURNITURE
- 15A