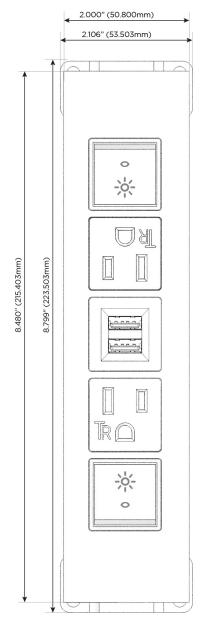

# **Module/Port Options:**

- A Tamper Resistant AC Receptacle
- E USB-A & USB-C (20W)
- M Double USB-A (Fast Charging Ports 18W)
- H HDMI
- 6 CAT 6
- 12 RJ 12
- X Switched AC
- Y 3-Way Switch (Low Voltage)
- V USB-C (45W High Speed Charging Port)
- S USB-C (25W High Speed Charging Port)
- R Switched AC (Rocker Switch)
- **D** Dimmer Switch

### **Modules/Ports:**

- R Switched AC (Rocker Switch)
- A Tamper Resistant AC Receptacle
- M Double USB-A (Fast Charging Ports 18W)

LISTED