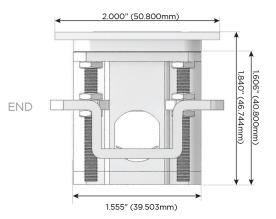

# Plug:

Supplied with Low Profile Flat 45° Angle 120 VAC

Optional Standard Straight 120 VAC Plug

Optional Straight 120 VAC Pass-through Plug

- CLEAN, COMPACT DESIGN
- **STREAMLINED**
- LOW PROFILE
- SIDE-EXITING CORDS
- **PLUG & PLAY**
- 6' AC CORD & PLUG (FLAT PLUG STANDARD)
- **CUSTOMIZABLE CONFIGURATIONS AND FINISHES**
- **UL LISTED FOR MOUNTING IN FURNITURE**
- 15A