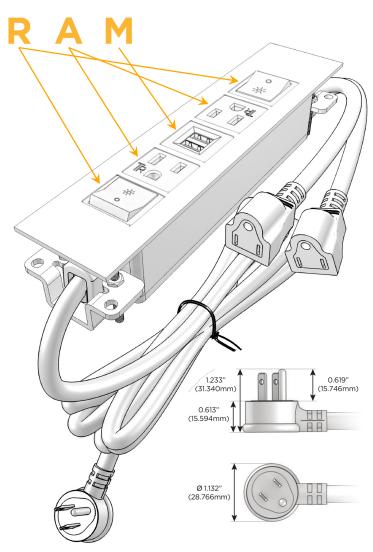

# **Module/Port Options:**

- **Tamper Resistant AC Receptacle**
- USB-A & USB-C (20W)
- Double USB-A (Fast Charging Ports 18W)
- **HDMI**
- CAT 6
- 12 RJ 12
- X Switched AC
- 3-Way Switch (Low Voltage)
- V USB-C (45W High Speed Charging Port)
- USB-C (25W High Speed Charging Port)
- R Switched AC (Rocker Switch)
- D Dimmer Switch

# Plug:

Supplied with Low Profile Flat 45° Angle 120 VAC

Optional Standard Straight 120 VAC Plug

Optional Straight 120 VAC Pass-through Plug

- CLEAN, COMPACT DESIGN
- **STREAMLINED**
- LOW PROFILE
- SIDE-EXITING CORDS
- **PLUG & PLAY**
- 6' AC CORD & PLUG (FLAT PLUG STANDARD)
- **CUSTOMIZABLE CONFIGURATIONS AND FINISHES**
- **UL LISTED FOR MOUNTING IN FURNITURE**
- 15A

R Switched AC (Rocker Switch)

A Tamper Resistant AC Receptacle

M Double USB-A (Fast Charging Ports - 18W)

LISTED