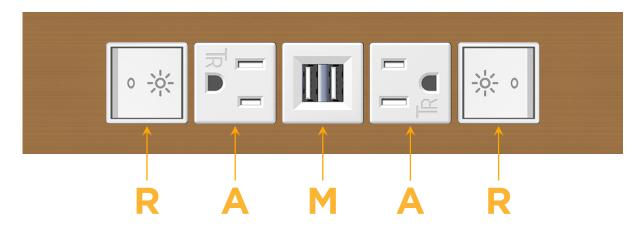

R Switched AC (Rocker Switch)

A Tamper Resistant AC Receptacle

M Double USB-A (Fast Charging Ports - 18W)

LISTED