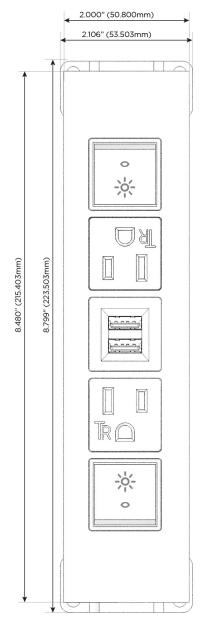

# **Module/Port Options:**

- **Tamper Resistant AC Receptacle**
- USB-A & USB-C (20W)
- Double USB-A (Fast Charging Ports 18W)
- **HDMI**
- CAT 6
- 12 RJ 12
- X Switched AC
- 3-Way Switch (Low Voltage)
- V USB-C (45W High Speed Charging Port)
- USB-C (25W High Speed Charging Port)
- R Switched AC (Rocker Switch)
- D Dimmer Switch

R Switched AC (Rocker Switch)

A Tamper Resistant AC Receptacle

M Double USB-A (Fast Charging Ports - 18W)

LISTED