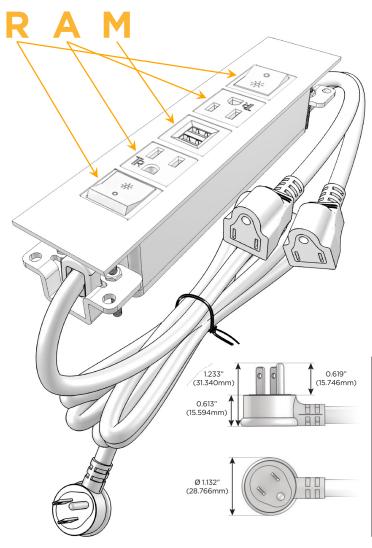

#### Plug:

Supplied with Low Profile Flat 45° Angle 120 VAC

Optional Standard Straight 120 VAC Plug

Optional Straight 120 VAC Pass-through Plug

- CLEAN, COMPACT DESIGN
- **STREAMLINED**
- LOW PROFILE
- SIDE-EXITING CORDS
- **PLUG & PLAY**
- 6' AC CORD & PLUG (FLAT PLUG STANDARD)
- **CUSTOMIZABLE CONFIGURATIONS AND FINISHES**
- **UL LISTED FOR MOUNTING IN FURNITURE**
- 15A

## **Modules/Ports:**

- R Switched AC (Rocker Switch)
- A Tamper Resistant AC Receptacle
- M Double USB-A (Fast Charging Ports 18W)

LISTED