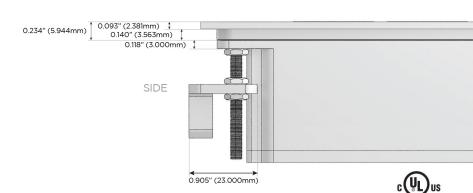

- Switched AC (Rocker Switch)
- D **Dimmer Switch**

#### Plug:

Supplied with Low Profile Flat 45° Angle 120 VAC

Optional Standard Straight 120 VAC Plug

Optional Straight 120 VAC Pass-through Plug

- CLEAN, COMPACT DESIGN
- **STREAMLINED**
- LOW PROFILE
- SIDE-EXITING CORDS
- **PLUG & PLAY**
- 6' AC CORD & PLUG (FLAT PLUG STANDARD)
- **CUSTOMIZABLE CONFIGURATIONS AND FINISHES**
- **UL LISTED FOR MOUNTING IN FURNITURE**
- 15A





#### AC POWER & DATA CONNECTIVITY SOLUTION

M-POWER-5TW-RAMAR-BTP

# Distributed by



Mormax Company, Inc.

8 Westchester Plaza

Elmsford, NY 10523

<u>&</u>

914-699-0101

sales@mormax.com

mormax.com

Specs:

## **Modules/Ports:**

- R Switched AC (Rocker Switch)
- A Tamper Resistant AC Receptacle
- M Double USB-A (Fast Charging Ports 18W)







LISTED