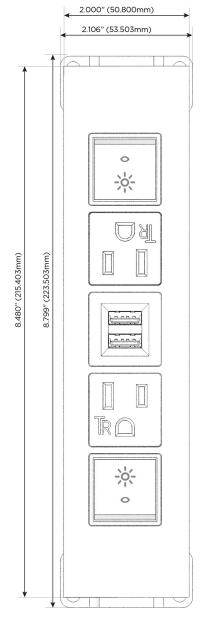

#### **Module/Port Options:**

- **Tamper Resistant AC Receptacle**
- USB-A & USB-C (20W)
- Double USB-A (Fast Charging Ports 18W)
- **HDMI**
- CAT 6
- 12 RJ 12
- X Switched AC
- 3-Way Switch (Low Voltage)
- USB-C (45W High Speed Charging Port)
- USB-C (25W High Speed Charging Port)
- Switched AC (Rocker Switch)
- D **Dimmer Switch**

## **Modules/Ports:**

- R Switched AC (Rocker Switch)
- A Tamper Resistant AC Receptacle
- M Double USB-A (Fast Charging Ports 18W)

LISTED