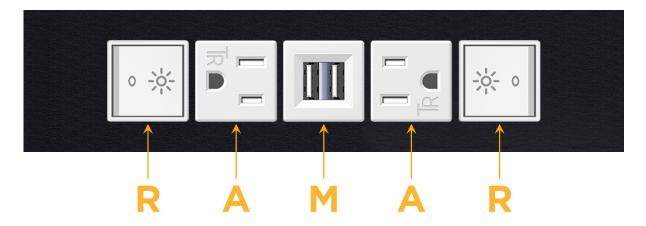

## **Modules/Ports:**

- R Switched AC (Rocker Switch)
- A Tamper Resistant AC Receptacle
- M Double USB-A (Fast Charging Ports 18W)

LISTED