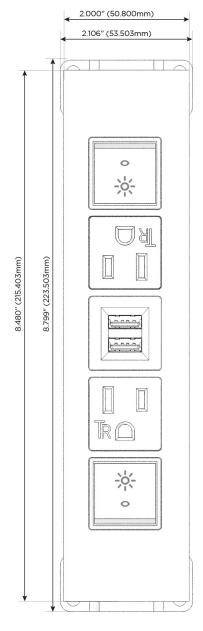

### **Module/Port Options:**

- **Tamper Resistant AC Receptacle**
- USB-A & USB-C (20W)
- Double USB-A (Fast Charging Ports 18W)
- **HDMI**
- CAT 6
- 12 RJ 12
- X Switched AC
- 3-Way Switch (Low Voltage)
- V USB-C (45W High Speed Charging Port)
- USB-C (25W High Speed Charging Port)
- R Switched AC (Rocker Switch)
- D **Dimmer Switch**

# Modules/Ports:

- R Switched AC (Rocker Switch)
- A Tamper Resistant AC Receptacle
- M Double USB-A (Fast Charging Ports 18W)

LISTED