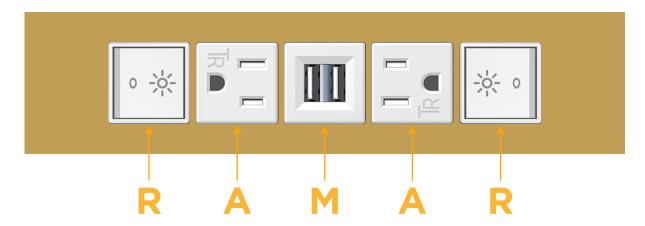

# Modules/Ports:

- R Switched AC (Rocker Switch)
- A Tamper Resistant AC Receptacle
- M Double USB-A (Fast Charging Ports 18W)

LISTED