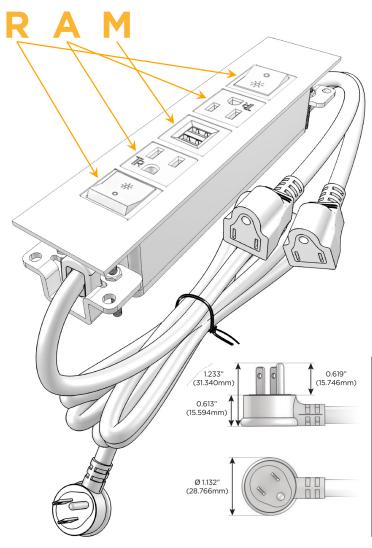

#### AC POWER & DATA CONNECTIVITY SOLUTION

M-POWER-5TW-RAMAR-BRTP

Distributed by

Mormax Company, Inc. 8 Westchester Plaza

Elmsford, NY 10523

914-699-0101 sales@mormax.com

mormax.com

Metro Light & Power's line of power & data solutions offers sophisticated design elements combined with greater ease of installation. Streamlined and low-profile, enhanced by side-exiting cords, our outlets advance the industry with their cutting edge look and feel. We believe flexibility is key, and we provide a variety of mounting options, including the ability to mount in limited spaces. Our outlets are available in many finishes and configurations, in addition to a custom color and finish capability for our clients.

### Plug:

Supplied with Low Profile Flat 45° Angle 120 VAC

Optional Standard Straight 120 VAC Plug

Optional Straight 120 VAC Pass-through Plug

- CLEAN, COMPACT DESIGN
- **STREAMLINED**
- LOW PROFILE
- SIDE-EXITING CORDS
- **PLUG & PLAY**
- 6' AC CORD & PLUG (FLAT PLUG STANDARD)
- **CUSTOMIZABLE CONFIGURATIONS AND FINISHES**
- **UL LISTED FOR MOUNTING IN FURNITURE**
- 15A