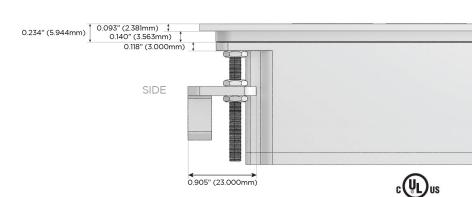

**Dimmer Switch**

#### Plug:

Supplied with Low Profile Flat 45° Angle 120 VAC

Optional Standard Straight 120 VAC Plug

Optional Straight 120 VAC Pass-through Plug

- CLEAN, COMPACT DESIGN
- **STREAMLINED**
- LOW PROFILE
- SIDE-EXITING CORDS
- **PLUG & PLAY**
- 6' AC CORD & PLUG (FLAT PLUG STANDARD)
- **CUSTOMIZABLE CONFIGURATIONS AND FINISHES**
- **UL LISTED FOR MOUNTING IN FURNITURE**
- 15A





#### AC POWER & DATA CONNECTIVITY SOLUTION

M-POWER-5TW-RAMAR-BRATP

# Distributed by



Mormax Company, Inc.

8 Westchester Plaza

Elmsford, NY 10523

<u>&</u>

914-699-0101

mormax.com

 $\stackrel{\circ}{\nearrow}$ 

sales@mormax.com

TOP

## Specs: Modules/Ports:

- R Switched AC (Rocker Switch)
- A Tamper Resistant AC Receptacle
- M Double USB-A (Fast Charging Ports 18W)







LISTED