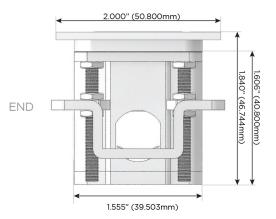

D **Dimmer Switch**

#### Plug:

Supplied with Low Profile Flat 45° Angle 120 VAC

Optional Standard Straight 120 VAC Plug

Optional Straight 120 VAC Pass-through Plug

- CLEAN, COMPACT DESIGN
- **STREAMLINED**
- LOW PROFILE
- SIDE-EXITING CORDS
- **PLUG & PLAY**
- 6' AC CORD & PLUG (FLAT PLUG STANDARD)
- **CUSTOMIZABLE CONFIGURATIONS AND FINISHES**
- **UL LISTED FOR MOUNTING IN FURNITURE**
- 15A





#### AC POWER & DATA CONNECTIVITY SOLUTION

M-POWER-5TW-RAMAR-BRATP

# Distributed by



Mormax Company, Inc.

8 Westchester Plaza

Elmsford, NY 10523

<u>&</u>

914-699-0101

mormax.com

 $\stackrel{\circ}{\nearrow}$ 

sales@mormax.com

TOP

## Specs: Modules/Ports:

- R Switched AC (Rocker Switch)
- A Tamper Resistant AC Receptacle
- M Double USB-A (Fast Charging Ports 18W)







LISTED