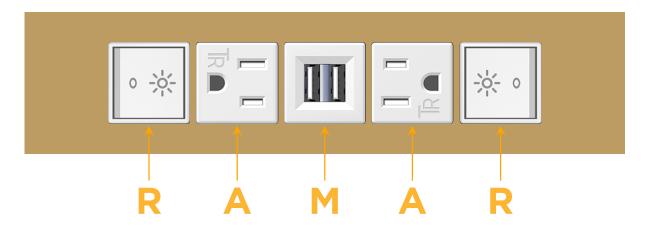

## Specs: Modules/Ports:

- R Switched AC (Rocker Switch)
- A Tamper Resistant AC Receptacle
- M Double USB-A (Fast Charging Ports 18W)

LISTED