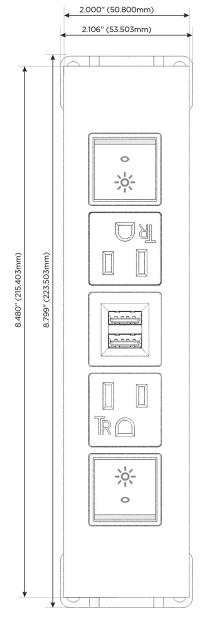

#### **Module/Port Options:**

- **Tamper Resistant AC Receptacle**
- USB-A & USB-C (20W)
- Double USB-A (Fast Charging Ports 18W)
- **HDMI**
- CAT 6
- 12 RJ 12
- X Switched AC
- 3-Way Switch (Low Voltage)
- V USB-C (45W High Speed Charging Port)
- USB-C (25W High Speed Charging Port)
- R Switched AC (Rocker Switch)
- D **Dimmer Switch**

## Specs: Modules/Ports:

- R Switched AC (Rocker Switch)
- A Tamper Resistant AC Receptacle
- M Double USB-A (Fast Charging Ports 18W)

LISTED