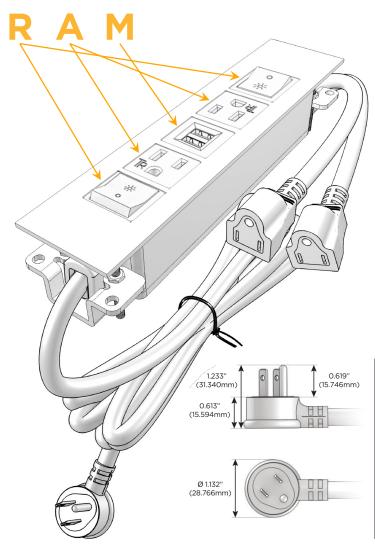

#### Plug:

Supplied with Low Profile Flat 45° Angle 120 VAC

Optional Standard Straight 120 VAC Plug

Optional Straight 120 VAC Pass-through Plug

- CLEAN, COMPACT DESIGN
- **STREAMLINED**
- LOW PROFILE
- SIDE-EXITING CORDS
- **PLUG & PLAY**
- 6' AC CORD & PLUG (FLAT PLUG STANDARD)
- **CUSTOMIZABLE CONFIGURATIONS AND FINISHES**
- **UL LISTED FOR MOUNTING IN FURNITURE**
- 15A