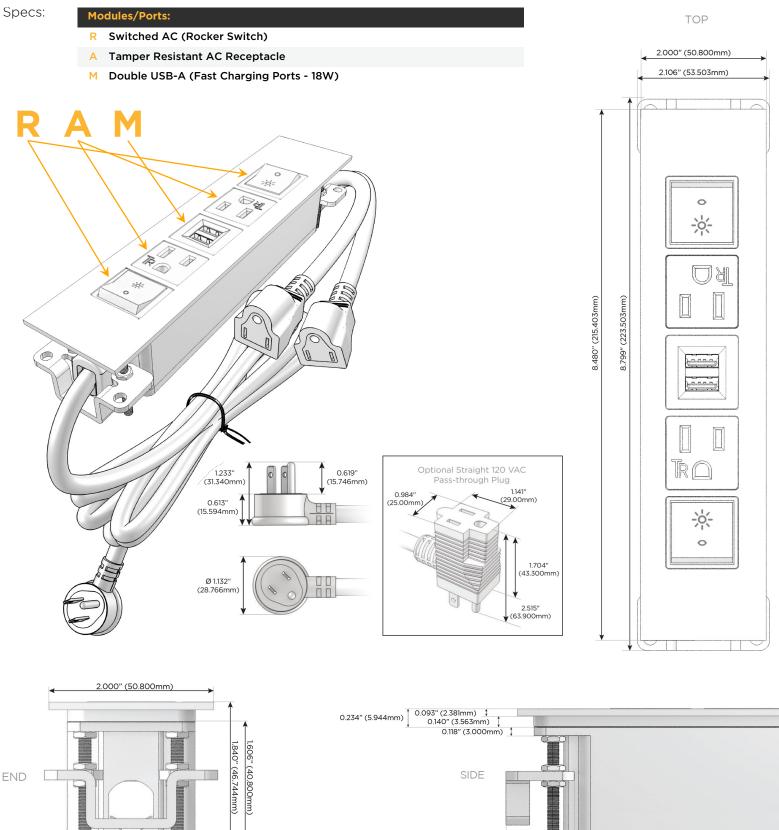

# Module/Port Options:

- **Tamper Resistant AC Receptacle** Α
- USB-A & USB-C (20W) E
- Double USB-A (Fast Charging Ports 18W) Μ
- HDMI H.
- CAT 6 6
- 12 RJ 12
- X Switched AC
- 3-Way Switch (Low Voltage) Υ
- USB-C (45W High Speed Charging Port) V
- USB-C (25W High Speed Charging Port)
- Switched AC (Rocker Switch) R
- D **Dimmer Switch**

### Plug:

Supplied with Low Profile Flat 45° Angle 120 VAC Plug

**Optional Standard Straight 120 VAC Plug** 

Optional Straight 120 VAC Pass-through Plug

- CLEAN, COMPACT DESIGN
- STREAMLINED
- LOW PROFILE
- SIDE-EXITING CORDS
- **PLUG & PLAY**
- 6' AC CORD & PLUG (FLAT PLUG STANDARD)
- CUSTOMIZABLE CONFIGURATIONS AND FINISHES
- UL LISTED FOR MOUNTING IN FURNITURE
- 15A

## AC POWER & DATA CONNECTIVITY SOLUTION

M-POWER-5TW-RAMAR-B2ATP

0.905" (23.000mm)

UL)us

LISTED

E491161

Mormax Company, Inc. 8 Westchester Plaza Elmsford, NY 10523

1.555" (39.503mm)