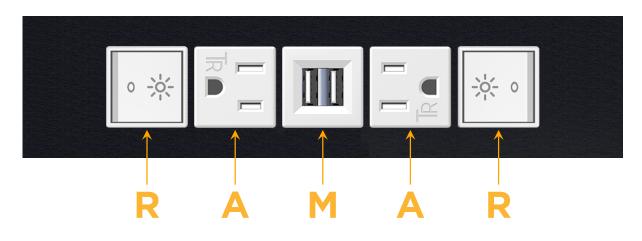

# Module/Port Options:

- **Tamper Resistant AC Receptacle** Α
- USB-A & USB-C (20W) E
- Double USB-A (Fast Charging Ports 18W) Μ
- HDMI H.
- CAT 6 6
- 12 RJ 12
- X Switched AC
- 3-Way Switch (Low Voltage) Υ
- USB-C (45W High Speed Charging Port) V
- USB-C (25W High Speed Charging Port)
- Switched AC (Rocker Switch) R
- D **Dimmer Switch**