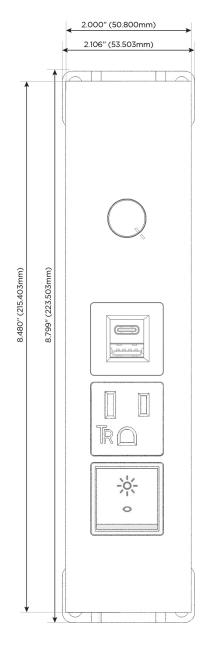

TOP

Specs: Modules/Ports:

R Switched AC (Rocker Switch)

A Tamper Resistant AC Receptacle

E USB-A & USB-C (20W)

**D** Dimmer Switch

0.234" (5.944mm)