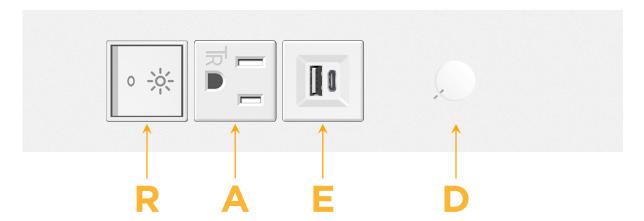

### **Module/Port Options:**

- **Tamper Resistant AC Receptacle**
- USB-A & USB-C (20W)
- Double USB-A (Fast Charging Ports 18W)
- **HDMI**
- CAT 6
- 12 RJ 12
- X Switched AC
- 3-Way Switch (Low Voltage)
- V USB-C (45W High Speed Charging Port)
- USB-C (25W High Speed Charging Port)
- R Switched AC (Rocker Switch)
- D **Dimmer Switch**

TOP

Specs: Modules/Ports:

R Switched AC (Rocker Switch)

A Tamper Resistant AC Receptacle

E USB-A & USB-C (20W)

**D** Dimmer Switch

0.234" (5.944mm)