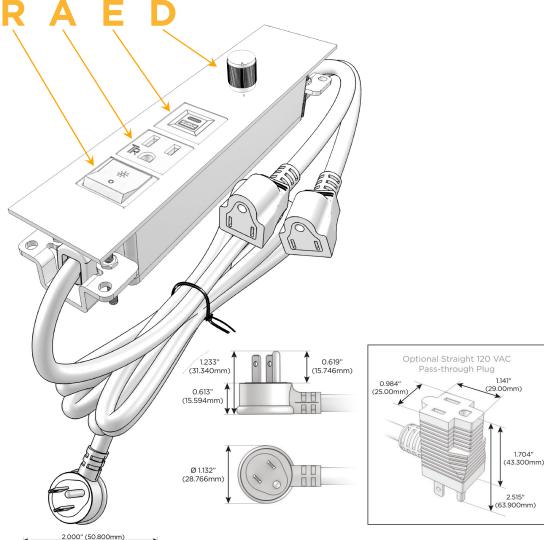

#### AC POWER & DATA CONNECTIVITY SOLUTION

M-POWER-5TW-RAED-WTP

Distributed by

Mormax Company, Inc. 8 Westchester Plaza

Elmsford, NY 10523

914-699-0101 sales@mormax.com

mormax.com

Metro Light & Power's line of power & data solutions offers sophisticated design elements combined with greater ease of installation. Streamlined and low-profile, enhanced by side-exiting cords, our outlets advance the industry with their cutting edge look and feel. We believe flexibility is key, and we provide a variety of mounting options, including the ability to mount in limited spaces. Our outlets are available in many finishes and configurations, in addition to a custom color and finish capability for our clients.

# Plug:

Supplied with Low Profile Flat 45° Angle 120 VAC

Optional Standard Straight 120 VAC Plug

Optional Straight 120 VAC Pass-through Plug

- CLEAN, COMPACT DESIGN
- **STREAMLINED**
- LOW PROFILE
- SIDE-EXITING CORDS
- **PLUG & PLAY**
- 6' AC CORD & PLUG (FLAT PLUG STANDARD)
- **CUSTOMIZABLE CONFIGURATIONS AND FINISHES**
- ETL LISTED FOR MOUNTING IN FURNITURE
- 15A