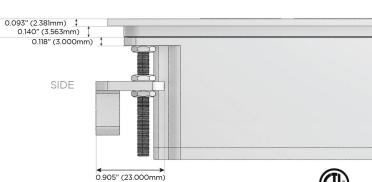

TOP

Specs: Modules/Ports:

R Switched AC (Rocker Switch)

A Tamper Resistant AC Receptacle

E USB-A & USB-C (20W)

**D** Dimmer Switch

0.234" (5.944mm)