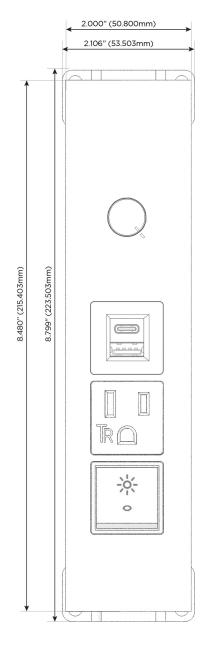

### **Module/Port Options:**

- **Tamper Resistant AC Receptacle**
- USB-A & USB-C (20W)
- Double USB-A (Fast Charging Ports 18W)
- **HDMI**
- CAT 6
- 12 RJ 12
- X Switched AC
- 3-Way Switch (Low Voltage)
- V USB-C (45W High Speed Charging Port)
- USB-C (25W High Speed Charging Port)
- R Switched AC (Rocker Switch)
- D **Dimmer Switch**

## Specs: Modules/Ports:

- R Switched AC (Rocker Switch)
- A Tamper Resistant AC Receptacle
- E USB-A & USB-C (20W)
- Dimmer Switch

0.234" (5.944mm)