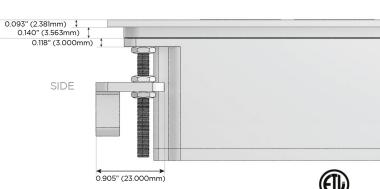

### AC POWER & DATA CONNECTIVITY SOLUTION

M-POWER-5TW-RAED-WSTP

## Specs: Modules/Ports:

- R Switched AC (Rocker Switch)
- A Tamper Resistant AC Receptacle
- E USB-A & USB-C (20W)
- Dimmer Switch

0.234" (5.944mm)