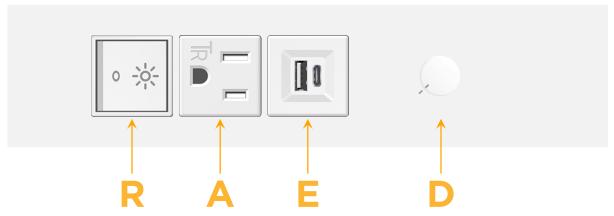

## Specs: Modules/Ports:

- R Switched AC (Rocker Switch)
- A Tamper Resistant AC Receptacle
- E USB-A & USB-C (20W)
- Dimmer Switch

0.234" (5.944mm)