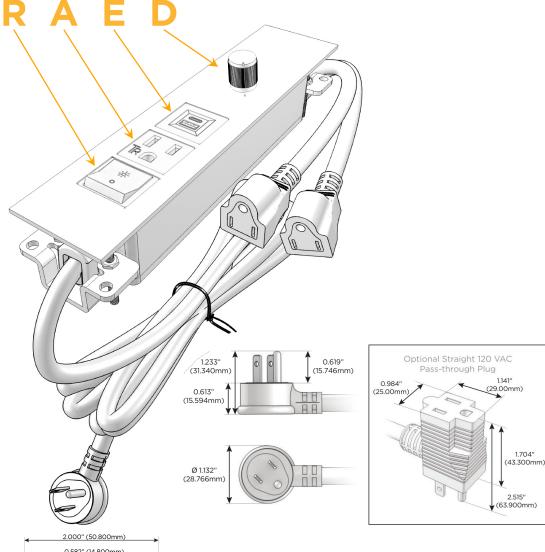

### **Module/Port Options:**

- **Tamper Resistant AC Receptacle**
- USB-A & USB-C (20W)
- Double USB-A (Fast Charging Ports 18W)
- **HDMI**
- CAT 6
- 12 RJ 12
- X Switched AC
- 3-Way Switch (Low Voltage)
- V USB-C (45W High Speed Charging Port)
- USB-C (25W High Speed Charging Port)
- R Switched AC (Rocker Switch)
- D **Dimmer Switch**

## Plug:

Supplied with Low Profile Flat 45° Angle 120 VAC

Optional Standard Straight 120 VAC Plug

Optional Straight 120 VAC Pass-through Plug

- CLEAN, COMPACT DESIGN
- **STREAMLINED**
- LOW PROFILE
- SIDE-EXITING CORDS
- **PLUG & PLAY**
- 6' AC CORD & PLUG (FLAT PLUG STANDARD)
- **CUSTOMIZABLE CONFIGURATIONS AND FINISHES**
- ETL LISTED FOR MOUNTING IN FURNITURE
- 15A

## Specs: Modules/Ports:

- R Switched AC (Rocker Switch)
- A Tamper Resistant AC Receptacle
- E USB-A & USB-C (20W)
- Dimmer Switch

0.234" (5.944mm)