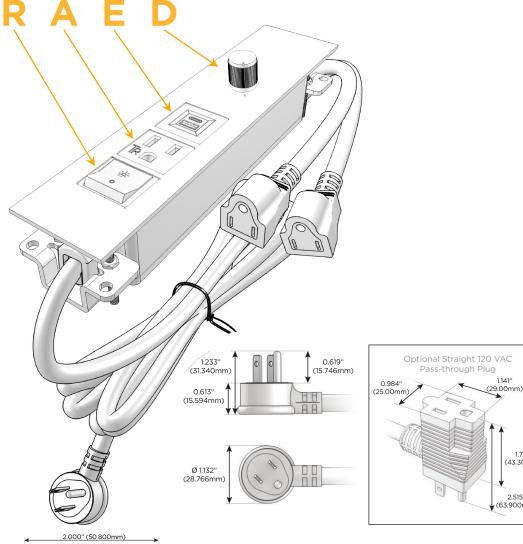

#### **Module/Port Options:**

- A Tamper Resistant AC Receptacle
- E USB-A & USB-C (20W)
- M Double USB-A (Fast Charging Ports 18W)
- H HDMI
- 6 CAT 6
- 12 RJ 12
- X Switched AC
- Y 3-Way Switch (Low Voltage)
- V USB-C (45W High Speed Charging Port)
- S USB-C (25W High Speed Charging Port)
- R Switched AC (Rocker Switch)
- **D** Dimmer Switch

#### Plug:

Supplied with Low Profile Flat 45° Angle 120 VAC Plug

Optional Standard Straight 120 VAC Plug

Optional Straight 120 VAC Pass-through Plug

- · CLEAN, COMPACT DESIGN
- STREAMLINED
- LOW PROFILE
- SIDE-EXITING CORDS
- PLUG & PLAY
- 6' AC CORD & PLUG (FLAT PLUG STANDARD)
- CUSTOMIZABLE CONFIGURATIONS AND FINISHES
- ETL LISTED FOR MOUNTING IN FURNITURE
- 15A

mormax.com

TOP

2.000" (50.800mm)

2.106" (53.503mm)

-;0;-

- Switched AC (Rocker Switch)
- **Tamper Resistant AC Receptacle**
- USB-A & USB-C (20W)
- **Dimmer Switch**

1.555" (39.503mm)

0.234" (5.944mm)