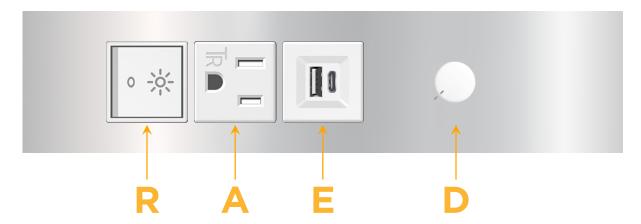

#### **Module/Port Options:**

- A Tamper Resistant AC Receptacle
- E USB-A & USB-C (20W)
- M Double USB-A (Fast Charging Ports 18W)
- H HDMI
- 6 CAT 6
- 12 RJ 12
- X Switched AC
- Y 3-Way Switch (Low Voltage)
- V USB-C (45W High Speed Charging Port)
- S USB-C (25W High Speed Charging Port)
- R Switched AC (Rocker Switch)
- **D** Dimmer Switch

mormax.com

TOP

2.000" (50.800mm)

2.106" (53.503mm)

-;0;-

- Switched AC (Rocker Switch)
- **Tamper Resistant AC Receptacle**
- USB-A & USB-C (20W)
- **Dimmer Switch**

1.555" (39.503mm)

0.234" (5.944mm)