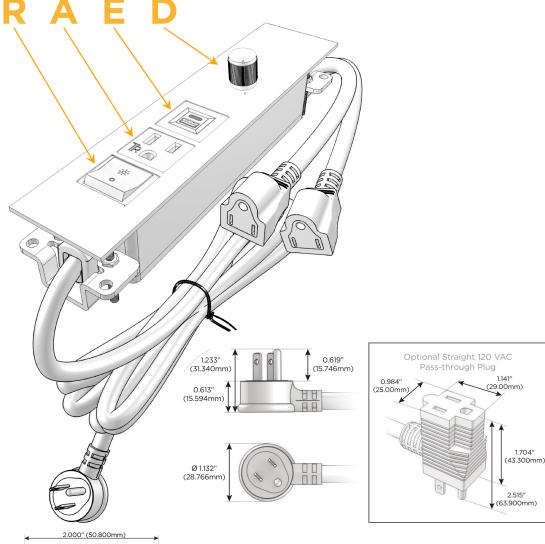

### **Module/Port Options:**

- **Tamper Resistant AC Receptacle**
- USB-A & USB-C (20W)
- Double USB-A (Fast Charging Ports 18W)
- **HDMI**
- CAT 6
- 12 RJ 12
- X Switched AC
- 3-Way Switch (Low Voltage)
- V USB-C (45W High Speed Charging Port)
- USB-C (25W High Speed Charging Port)
- R Switched AC (Rocker Switch)
- D Dimmer Switch

### Plug:

Supplied with Low Profile Flat 45° Angle 120 VAC

Optional Standard Straight 120 VAC Plug

Optional Straight 120 VAC Pass-through Plug

- CLEAN, COMPACT DESIGN
- **STREAMLINED**
- LOW PROFILE
- SIDE-EXITING CORDS
- **PLUG & PLAY**
- 6' AC CORD & PLUG (FLAT PLUG STANDARD)
- **CUSTOMIZABLE CONFIGURATIONS AND FINISHES**
- ETL LISTED FOR MOUNTING IN FURNITURE
- 15A

- Switched AC (Rocker Switch)
- **Tamper Resistant AC Receptacle**
- USB-A & USB-C (20W)
- **Dimmer Switch**

0.234" (5.944mm)