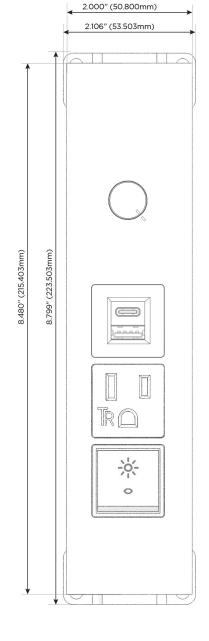

### **Module/Port Options:**

- **Tamper Resistant AC Receptacle**
- USB-A & USB-C (20W)
- Double USB-A (Fast Charging Ports 18W)
- **HDMI**
- CAT 6
- 12 RJ 12
- X Switched AC
- 3-Way Switch (Low Voltage)
- V USB-C (45W High Speed Charging Port)
- USB-C (25W High Speed Charging Port)
- R Switched AC (Rocker Switch)
- D Dimmer Switch

- Switched AC (Rocker Switch)
- **Tamper Resistant AC Receptacle**
- USB-A & USB-C (20W)
- **Dimmer Switch**

0.234" (5.944mm)