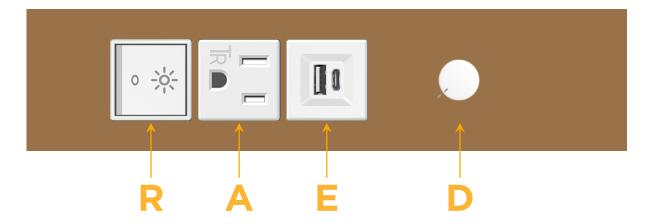

### **Module/Port Options:**

- **Tamper Resistant AC Receptacle**
- USB-A & USB-C (20W)
- Double USB-A (Fast Charging Ports 18W)
- **HDMI**
- CAT 6
- 12 RJ 12
- X Switched AC
- 3-Way Switch (Low Voltage)
- V USB-C (45W High Speed Charging Port)
- USB-C (25W High Speed Charging Port)
- R Switched AC (Rocker Switch)
- D Dimmer Switch

- Switched AC (Rocker Switch)
- **Tamper Resistant AC Receptacle**
- USB-A & USB-C (20W)
- **Dimmer Switch**

0.234" (5.944mm)