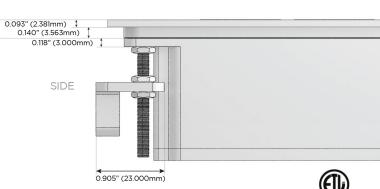

)
- USB-C (25W High Speed Charging Port)
- R Switched AC (Rocker Switch)
- D Dimmer Switch

### Plug:

Supplied with Low Profile Flat 45° Angle 120 VAC

Optional Standard Straight 120 VAC Plug

Optional Straight 120 VAC Pass-through Plug

- CLEAN, COMPACT DESIGN
- **STREAMLINED**
- LOW PROFILE
- SIDE-EXITING CORDS
- **PLUG & PLAY**
- 6' AC CORD & PLUG (FLAT PLUG STANDARD)
- **CUSTOMIZABLE CONFIGURATIONS AND FINISHES**
- ETL LISTED FOR MOUNTING IN FURNITURE
- 15A





## AC POWER & DATA CONNECTIVITY SOLUTION

M-POWER-5TW-RAED-BZTP

Specs:

# MORMAX

Mormax Company, Inc.

Distributed by

8 Westchester Plaza Elmsford, NY 10523

914-699-0101

sales@mormax.com

mormax.com

TOP



- Switched AC (Rocker Switch)
- **Tamper Resistant AC Receptacle**
- USB-A & USB-C (20W)
- **Dimmer Switch**









0.234" (5.944mm)