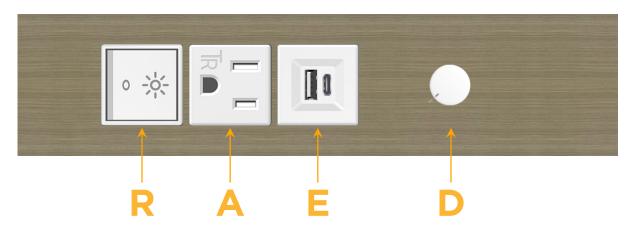

# AS: Module/Port Options:

- A Tamper Resistant AC Receptacle
- E USB-A & USB-C (20W)
- M Double USB-A (Fast Charging Ports 18W)
- H HDMI
- 6 CAT 6
- 12 RJ 12
- X Switched AC
- Y 3-Way Switch (Low Voltage)
- V USB-C (45W High Speed Charging Port)
- S USB-C (25W High Speed Charging Port)
- R Switched AC (Rocker Switch)
- D Dimmer Switch