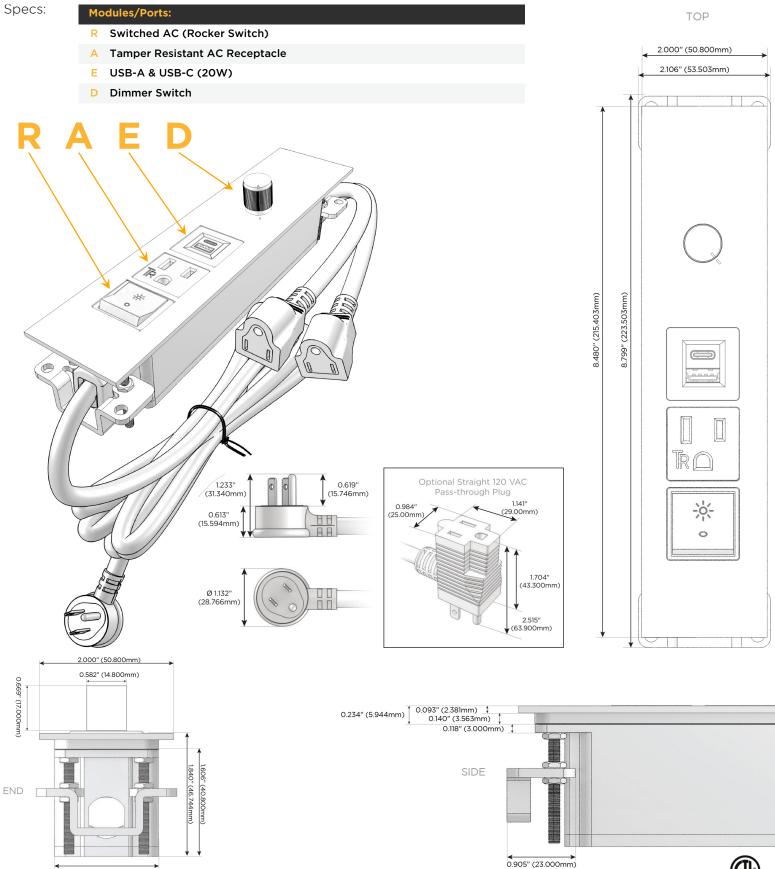

# AS: Module/Port Options:

- A Tamper Resistant AC Receptacle
- E USB-A & USB-C (20W)
- M Double USB-A (Fast Charging Ports 18W)
- H HDMI
- 6 CAT 6
- 12 RJ 12
- X Switched AC
- Y 3-Way Switch (Low Voltage)
- V USB-C (45W High Speed Charging Port)
- S USB-C (25W High Speed Charging Port)
- R Switched AC (Rocker Switch)
- D Dimmer Switch

#### Plug:

Supplied with Low Profile Flat 45° Angle 120 VAC Plug

Optional Standard Straight 120 VAC Plug

Optional Straight 120 VAC Pass-through Plug

- CLEAN, COMPACT DESIGN
- STREAMLINED
- LOW PROFILE
- SIDE-EXITING CORDS
- PLUG & PLAY
- 6' AC CORD & PLUG (FLAT PLUG STANDARD)
- CUSTOMIZABLE CONFIGURATIONS AND FINISHES
- ETL LISTED FOR MOUNTING IN FURNITURE
- 15A

### AC POWER & DATA CONNECTIVITY SOLUTION

M-POWER-5TW-RAED-BZ5ASTP

1.555" (39.503mm)

Mormax Company, Inc. 8 Westchester Plaza Elmsford, NY 10523

© 2024 Metro Light & Power, LLC. All rights reserved. US Patent No(s) 10,841,990; 10,847,959; other Patents Pending Metro Light & Power, LLC | 11 Smith St Englewood, NJ 07631 | T: 201-416-4160 | F: 208-979-4613 | info@metrolightandpower.com | www.metrolightandpower.com