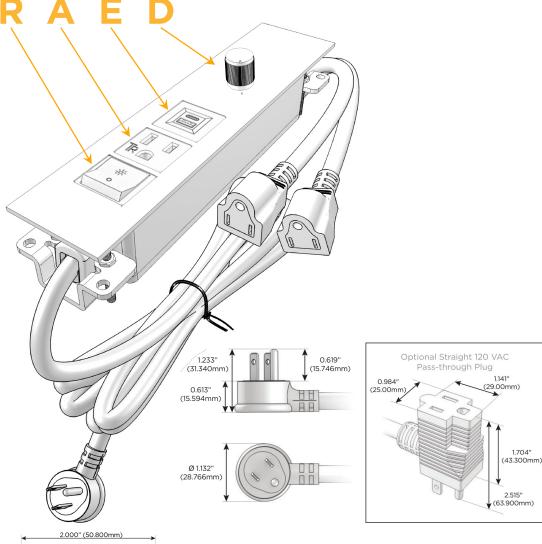

## **Module/Port Options:**

- **Tamper Resistant AC Receptacle**
- USB-A & USB-C (20W)
- Double USB-A (Fast Charging Ports 18W)
- **HDMI**
- CAT 6
- 12 RJ 12
- X Switched AC
- 3-Way Switch (Low Voltage)
- V USB-C (45W High Speed Charging Port)
- USB-C (25W High Speed Charging Port)
- R Switched AC (Rocker Switch)
- D Dimmer Switch

## Plug:

Supplied with Low Profile Flat 45° Angle 120 VAC

Optional Standard Straight 120 VAC Plug

Optional Straight 120 VAC Pass-through Plug

- CLEAN, COMPACT DESIGN
- **STREAMLINED**
- LOW PROFILE
- SIDE-EXITING CORDS
- **PLUG & PLAY**
- 6' AC CORD & PLUG (FLAT PLUG STANDARD)
- **CUSTOMIZABLE CONFIGURATIONS AND FINISHES**
- ETL LISTED FOR MOUNTING IN FURNITURE
- 15A

# MORMAX

Mormax Company, Inc.

Distributed by

8 Westchester Plaza Elmsford, NY 10523 914-699-0101

sales@mormax.com
mormax.com

TOP

- R Switched AC (Rocker Switch)
- A Tamper Resistant AC Receptacle
- E USB-A & USB-C (20W)
- Dimmer Switch