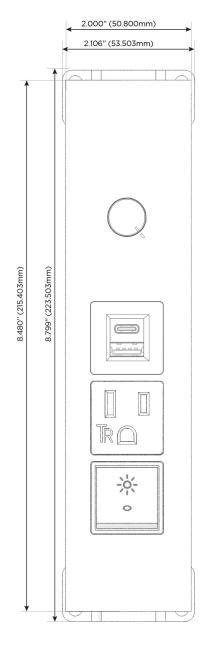

## **Module/Port Options:**

- **Tamper Resistant AC Receptacle**
- USB-A & USB-C (20W)
- Double USB-A (Fast Charging Ports 18W)
- **HDMI**
- CAT 6
- 12 RJ 12
- X Switched AC
- 3-Way Switch (Low Voltage)
- V USB-C (45W High Speed Charging Port)
- USB-C (25W High Speed Charging Port)
- R Switched AC (Rocker Switch)
- D Dimmer Switch

# MORMAX

Mormax Company, Inc.

Distributed by

8 Westchester Plaza Elmsford, NY 10523 914-699-0101

sales@mormax.com
mormax.com

TOP

- R Switched AC (Rocker Switch)
- A Tamper Resistant AC Receptacle
- E USB-A & USB-C (20W)
- Dimmer Switch