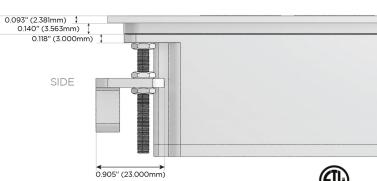

harging Port)
- USB-C (25W High Speed Charging Port)
- R Switched AC (Rocker Switch)
- D Dimmer Switch

## Plug:

Supplied with Low Profile Flat 45° Angle 120 VAC

Optional Standard Straight 120 VAC Plug

Optional Straight 120 VAC Pass-through Plug

- CLEAN, COMPACT DESIGN
- **STREAMLINED**
- LOW PROFILE
- SIDE-EXITING CORDS
- **PLUG & PLAY**
- 6' AC CORD & PLUG (FLAT PLUG STANDARD)
- **CUSTOMIZABLE CONFIGURATIONS AND FINISHES**
- ETL LISTED FOR MOUNTING IN FURNITURE
- 15A





## AC POWER & DATA CONNECTIVITY SOLUTION

M-POWER-5TW-RAED-BZ4TP

# MORMAX

Mormax Company, Inc.

Distributed by

8 Westchester Plaza Elmsford, NY 10523 914-699-0101

sales@mormax.com
mormax.com

TOP



- R Switched AC (Rocker Switch)
- A Tamper Resistant AC Receptacle
- E USB-A & USB-C (20W)
- Dimmer Switch









0.234" (5.944mm)