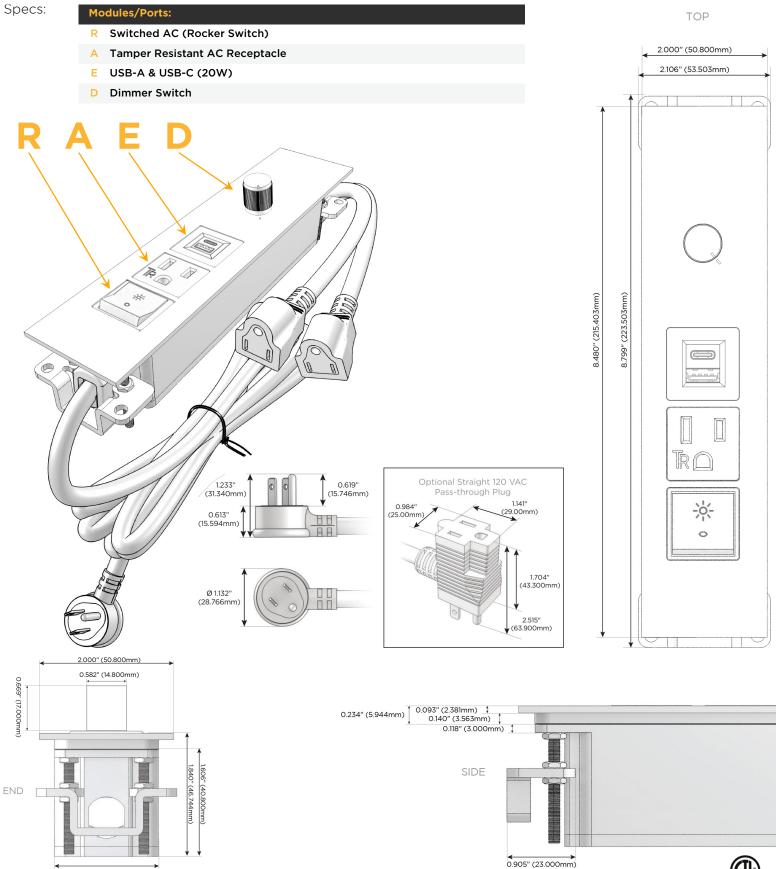

# Module/Port Options:

- **Tamper Resistant AC Receptacle** Α
- USB-A & USB-C (20W) E
- Double USB-A (Fast Charging Ports 18W) Μ
- HDMI H.
- CAT 6 6
- 12 RJ 12
- X Switched AC
- 3-Way Switch (Low Voltage) Y
- V USB-C (45W High Speed Charging Port)
- USB-C (25W High Speed Charging Port)
- R Switched AC (Rocker Switch)
- D **Dimmer Switch**

### Plug:

Supplied with Low Profile Flat 45° Angle 120 VAC Plug

**Optional Standard Straight 120 VAC Plug** 

Optional Straight 120 VAC Pass-through Plug

- CLEAN, COMPACT DESIGN
- STREAMLINED
- LOW PROFILE
- SIDE-EXITING CORDS
- **PLUG & PLAY**
- 6' AC CORD & PLUG (FLAT PLUG STANDARD)
- CUSTOMIZABLE CONFIGURATIONS AND FINISHES
- ETL LISTED FOR MOUNTING IN FURNITURE
- 15A

### AC POWER & DATA CONNECTIVITY SOLUTION

M-POWER-5TW-RAED-BSTP

Mormax Company, Inc. 8 Westchester Plaza Elmsford, NY 10523

1.555" (39.503mm)

© 2024 Metro Light & Power, LLC. All rights reserved. US Patent No(s) 10,841,990; 10,847,959; other Patents Pending Metro Light & Power, LLC | 11 Smith St Englewood, NJ 07631 | T: 201-416-4160 | F: 208-979-4613 | info@metrolightandpower.com | www.metrolightandpower.com