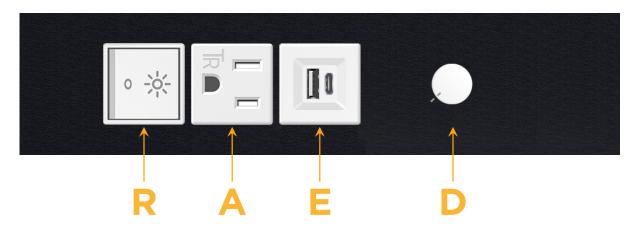

# Module/Port Options:

- **Tamper Resistant AC Receptacle** Α
- USB-A & USB-C (20W) E
- Double USB-A (Fast Charging Ports 18W) Μ
- HDMI H.
- CAT 6 6
- 12 RJ 12
- X Switched AC
- 3-Way Switch (Low Voltage) Y
- V USB-C (45W High Speed Charging Port)
- USB-C (25W High Speed Charging Port)
- R Switched AC (Rocker Switch)
- D **Dimmer Switch**