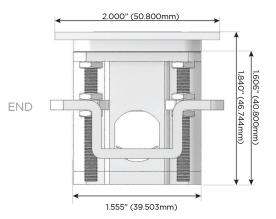

# Plug:

Supplied with Low Profile Flat 45° Angle 120 VAC Plug

Optional Standard Straight 120 VAC Plug

Optional Straight 120 VAC Pass-through Plug

- CLEAN, COMPACT DESIGN
- STREAMLINED
- LOW PROFILE
- SIDE-EXITING CORDS
- PLUG & PLAY
- 6' AC CORD & PLUG (FLAT PLUG STANDARD)
- CUSTOMIZABLE CONFIGURATIONS AND FINISHES
- UL LISTED FOR MOUNTING IN FURNITURE
- 15A