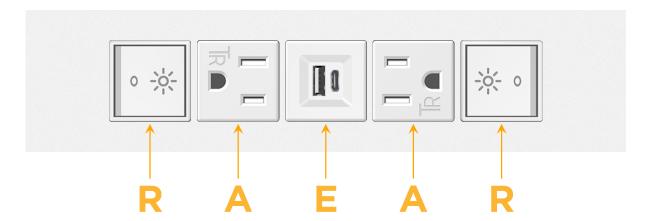

# Modules/Ports:

- R Switched AC (Rocker Switch)
- A Tamper Resistant AC Receptacle
- E USB-A & USB-C (20W)