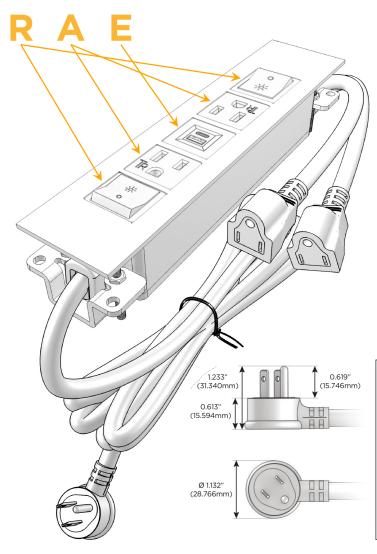

#### AC POWER & DATA CONNECTIVITY SOLUTION

M-POWER-5TW-RAEAR-WTP

# Plug:

Supplied with Low Profile Flat 45° Angle 120 VAC Plug

Optional Standard Straight 120 VAC Plug

Optional Straight 120 VAC Pass-through Plug

- CLEAN, COMPACT DESIGN
- STREAMLINED
- LOW PROFILE
- SIDE-EXITING CORDS
- PLUG & PLAY
- 6' AC CORD & PLUG (FLAT PLUG STANDARD)
- CUSTOMIZABLE CONFIGURATIONS AND FINISHES
- UL LISTED FOR MOUNTING IN FURNITURE
- 15A

#### AC POWER & DATA CONNECTIVITY SOLUTION

M-POWER-5TW-RAEAR-WTP

Specs: