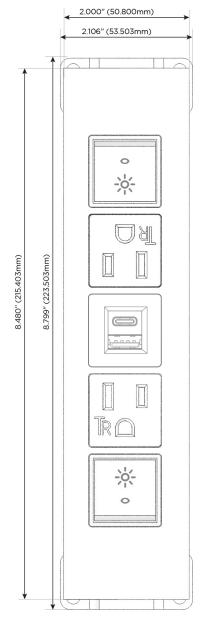

# Modules/Ports:

- R Switched AC (Rocker Switch)
- A Tamper Resistant AC Receptacle
- E USB-A & USB-C (20W)