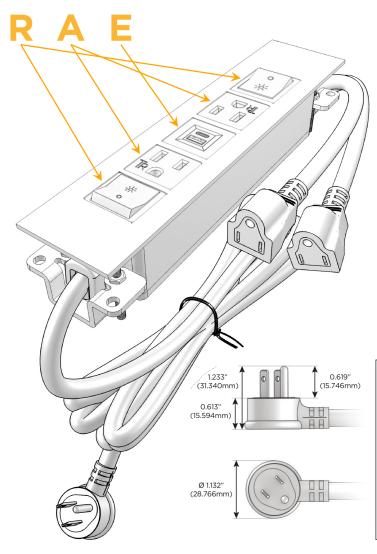

# Plug:

Supplied with Low Profile Flat 45° Angle 120 VAC

Optional Standard Straight 120 VAC Plug

Optional Straight 120 VAC Pass-through Plug

- CLEAN, COMPACT DESIGN
- **STREAMLINED**
- LOW PROFILE
- SIDE-EXITING CORDS
- **PLUG & PLAY**
- 6' AC CORD & PLUG (FLAT PLUG STANDARD)
- **CUSTOMIZABLE CONFIGURATIONS AND FINISHES**
- **UL LISTED FOR MOUNTING IN FURNITURE**
- 15A

# Modules/Ports:

- R Switched AC (Rocker Switch)
- A Tamper Resistant AC Receptacle
- E USB-A & USB-C (20W)