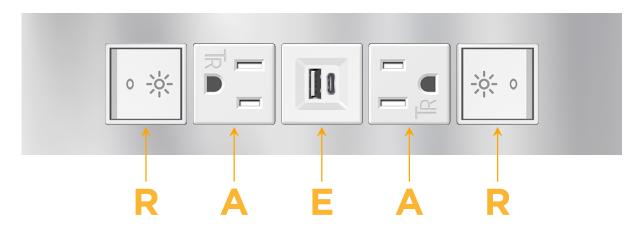

# Modules/Ports:

- R Switched AC (Rocker Switch)
- A Tamper Resistant AC Receptacle
- E USB-A & USB-C (20W)