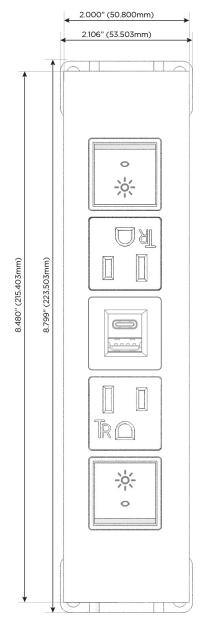

### AC POWER & DATA CONNECTIVITY SOLUTION

M-POWER-5TW-RAEAR-SS8TP

Specs:

# Modules/Ports:

- R Switched AC (Rocker Switch)
- A Tamper Resistant AC Receptacle
- E USB-A & USB-C (20W)