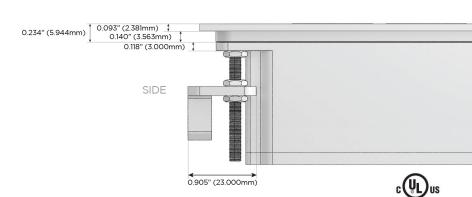

peed Charging Port)
- R Switched AC (Rocker Switch)
- D **Dimmer Switch**

# Plug:

Supplied with Low Profile Flat 45° Angle 120 VAC

Optional Standard Straight 120 VAC Plug

Optional Straight 120 VAC Pass-through Plug

- CLEAN, COMPACT DESIGN
- **STREAMLINED**
- LOW PROFILE
- SIDE-EXITING CORDS
- **PLUG & PLAY**
- 6' AC CORD & PLUG (FLAT PLUG STANDARD)
- **CUSTOMIZABLE CONFIGURATIONS AND FINISHES**
- **UL LISTED FOR MOUNTING IN FURNITURE**
- 15A





### AC POWER & DATA CONNECTIVITY SOLUTION

M-POWER-5TW-RAEAR-SS8TP

Specs:

# Distributed by



Mormax Company, Inc.
8 Westchester Plaza

Elmsford, NY 10523

<u>&</u>

914-699-0101

 $\leq$ 

sales@mormax.com mormax.com

TOP

# Modules/Ports:

- R Switched AC (Rocker Switch)
- A Tamper Resistant AC Receptacle
- E USB-A & USB-C (20W)