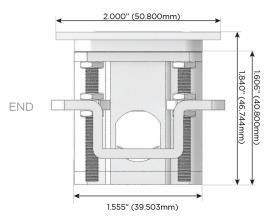

Speed Charging Port)
- R Switched AC (Rocker Switch)
- D **Dimmer Switch**

# Plug:

Supplied with Low Profile Flat 45° Angle 120 VAC

Optional Standard Straight 120 VAC Plug

Optional Straight 120 VAC Pass-through Plug

- CLEAN, COMPACT DESIGN
- **STREAMLINED**
- LOW PROFILE
- SIDE-EXITING CORDS
- **PLUG & PLAY**
- 6' AC CORD & PLUG (FLAT PLUG STANDARD)
- **CUSTOMIZABLE CONFIGURATIONS AND FINISHES**
- **UL LISTED FOR MOUNTING IN FURNITURE**
- 15A





### AC POWER & DATA CONNECTIVITY SOLUTION

M-POWER-5TW-RAEAR-SS8TP

Specs:

# Distributed by



Mormax Company, Inc.
8 Westchester Plaza

Elmsford, NY 10523

<u>&</u>

914-699-0101

 $\leq$ 

sales@mormax.com mormax.com

TOP

# Modules/Ports:

- R Switched AC (Rocker Switch)
- A Tamper Resistant AC Receptacle
- E USB-A & USB-C (20W)