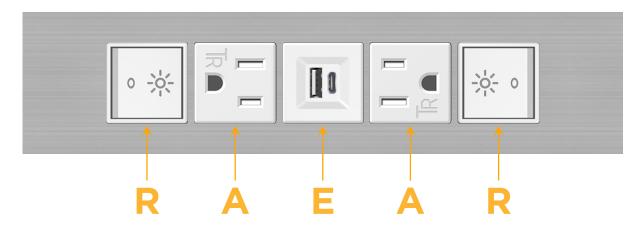

### **Module/Port Options:**

- A Tamper Resistant AC Receptacle
- E USB-A & USB-C (20W)
- M Double USB-A (Fast Charging Ports 18W)
- H HDMI
- 6 CAT 6
- 12 RJ 12
- X Switched AC
- Y 3-Way Switch (Low Voltage)
- V USB-C (45W High Speed Charging Port)
- S USB-C (25W High Speed Charging Port)
- R Switched AC (Rocker Switch)
- **D** Dimmer Switch

- Switched AC (Rocker Switch)
- **Tamper Resistant AC Receptacle**
- USB-A & USB-C (20W)