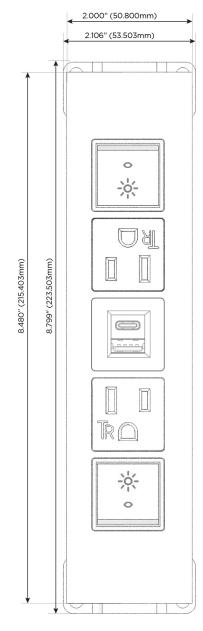

### **Module/Port Options:**

- A Tamper Resistant AC Receptacle
- E USB-A & USB-C (20W)
- M Double USB-A (Fast Charging Ports 18W)
- H HDMI
- 6 CAT 6
- 12 RJ 12
- X Switched AC
- Y 3-Way Switch (Low Voltage)
- V USB-C (45W High Speed Charging Port)
- S USB-C (25W High Speed Charging Port)
- R Switched AC (Rocker Switch)
- **D** Dimmer Switch

- Switched AC (Rocker Switch)
- **Tamper Resistant AC Receptacle**
- USB-A & USB-C (20W)