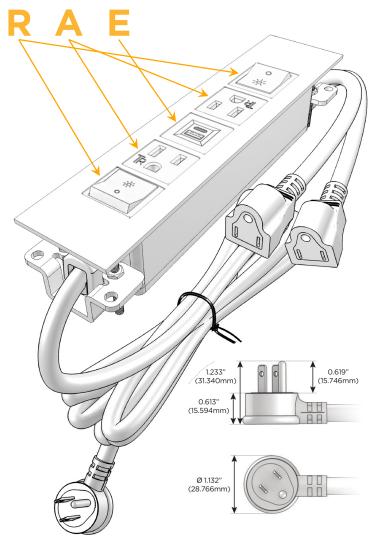

## Plug:

Supplied with Low Profile Flat 45° Angle 120 VAC Plug

Optional Standard Straight 120 VAC Plug

Optional Straight 120 VAC Pass-through Plug

- CLEAN, COMPACT DESIGN
- STREAMLINED
- LOW PROFILE
- SIDE-EXITING CORDS
- PLUG & PLAY
- 6' AC CORD & PLUG (FLAT PLUG STANDARD)
- CUSTOMIZABLE CONFIGURATIONS AND FINISHES
- UL LISTED FOR MOUNTING IN FURNITURE
- 15A