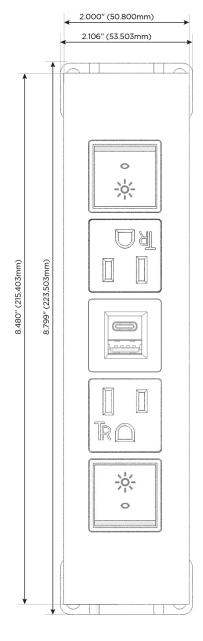

### **Module/Port Options:**

- **Tamper Resistant AC Receptacle**
- USB-A & USB-C (20W)
- Double USB-A (Fast Charging Ports 18W)
- **HDMI**
- CAT 6
- 12 RJ 12
- X Switched AC
- 3-Way Switch (Low Voltage)
- V USB-C (45W High Speed Charging Port)
- USB-C (25W High Speed Charging Port)
- R Switched AC (Rocker Switch)
- D **Dimmer Switch**

## Specs: Modules/Ports:

- R Switched AC (Rocker Switch)
- A Tamper Resistant AC Receptacle
- E USB-A & USB-C (20W)