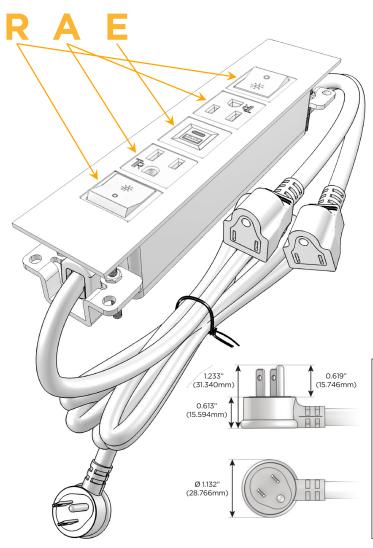

## Plug:

Supplied with Low Profile Flat 45° Angle 120 VAC

Optional Standard Straight 120 VAC Plug

Optional Straight 120 VAC Pass-through Plug

- CLEAN, COMPACT DESIGN
- **STREAMLINED**
- LOW PROFILE
- SIDE-EXITING CORDS
- **PLUG & PLAY**
- 6' AC CORD & PLUG (FLAT PLUG STANDARD)
- **CUSTOMIZABLE CONFIGURATIONS AND FINISHES**
- **UL LISTED FOR MOUNTING IN FURNITURE**
- 15A

## Specs: Modules/Ports:

- R Switched AC (Rocker Switch)
- A Tamper Resistant AC Receptacle
- E USB-A & USB-C (20W)