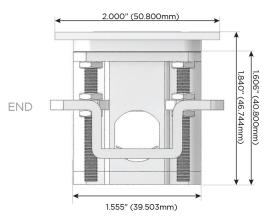

- USB-C (25W High Speed Charging Port)
- R Switched AC (Rocker Switch)
- D **Dimmer Switch**

## Plug:

Supplied with Low Profile Flat 45° Angle 120 VAC

Optional Standard Straight 120 VAC Plug

Optional Straight 120 VAC Pass-through Plug

- CLEAN, COMPACT DESIGN
- **STREAMLINED**
- LOW PROFILE
- SIDE-EXITING CORDS
- **PLUG & PLAY**
- 6' AC CORD & PLUG (FLAT PLUG STANDARD)
- **CUSTOMIZABLE CONFIGURATIONS AND FINISHES**
- **UL LISTED FOR MOUNTING IN FURNITURE**
- 15A





#### AC POWER & DATA CONNECTIVITY SOLUTION

M-POWER-5TW-RAEAR-SS4ATP

# Distributed by



Mormax Company, Inc.

8 Westchester Plaza Elmsford, NY 10523 914-699-0101

sales@mormax.com
mormax.com

TOP

## Specs: Modules/Ports:

- R Switched AC (Rocker Switch)
- A Tamper Resistant AC Receptacle
- E USB-A & USB-C (20W)