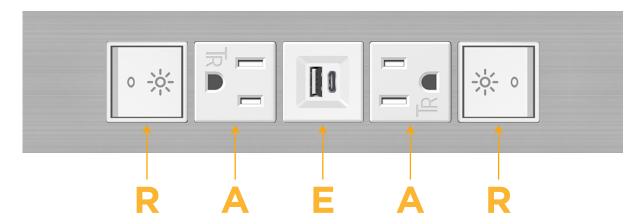

## Specs: Modules/Ports:

- R Switched AC (Rocker Switch)
- A Tamper Resistant AC Receptacle
- E USB-A & USB-C (20W)