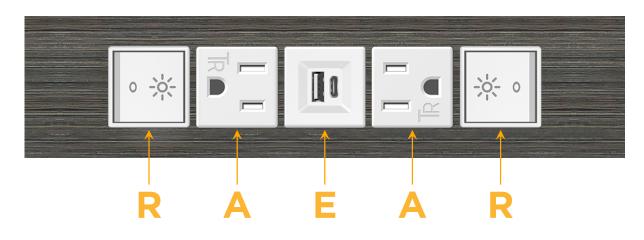

# Module/Port Options:

- **Tamper Resistant AC Receptacle** Α
- USB-A & USB-C (20W) E
- Double USB-A (Fast Charging Ports 18W) Μ
- HDMI H.
- CAT 6 6
- 12 RJ 12
- X Switched AC
- 3-Way Switch (Low Voltage) Y
- V USB-C (45W High Speed Charging Port)
- S USB-C (25W High Speed Charging Port)
- R Switched AC (Rocker Switch)
- D **Dimmer Switch**