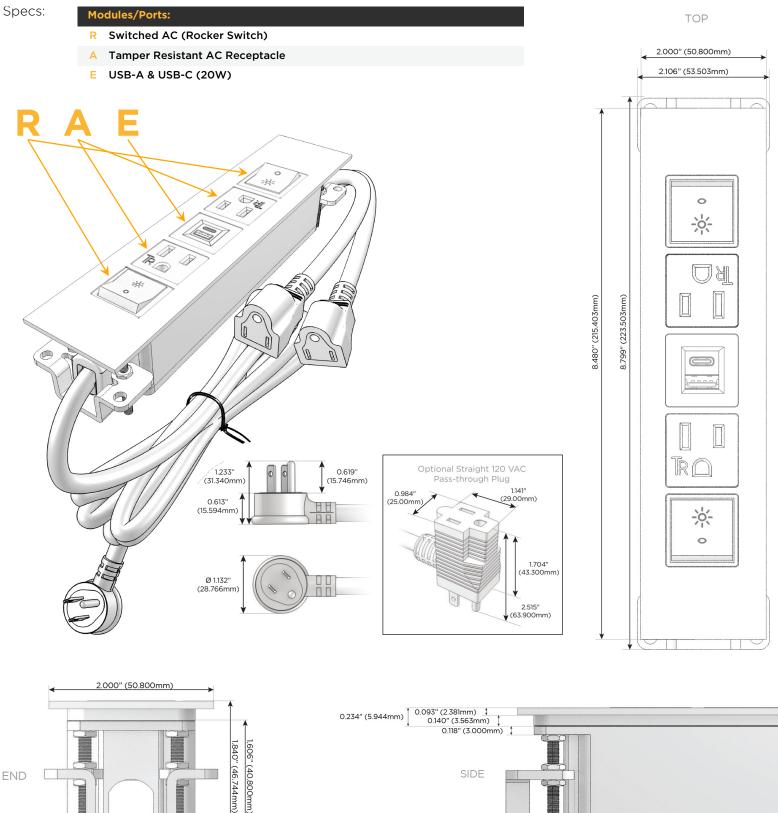

# Module/Port Options:

- **Tamper Resistant AC Receptacle** Α
- USB-A & USB-C (20W) E
- Double USB-A (Fast Charging Ports 18W) Μ
- HDMI H.
- CAT 6 6
- 12 RJ 12
- X Switched AC
- 3-Way Switch (Low Voltage) Y
- V USB-C (45W High Speed Charging Port)
- S USB-C (25W High Speed Charging Port)
- R Switched AC (Rocker Switch)
- D **Dimmer Switch**

### Plug:

Supplied with Low Profile Flat 45° Angle 120 VAC Plug

**Optional Standard Straight 120 VAC Plug** 

Optional Straight 120 VAC Pass-through Plug

- CLEAN, COMPACT DESIGN
- STREAMLINED
- LOW PROFILE
- SIDE-EXITING CORDS
- **PLUG & PLAY**
- 6' AC CORD & PLUG (FLAT PLUG STANDARD)
- CUSTOMIZABLE CONFIGURATIONS AND FINISHES
- UL LISTED FOR MOUNTING IN FURNITURE
- 15A