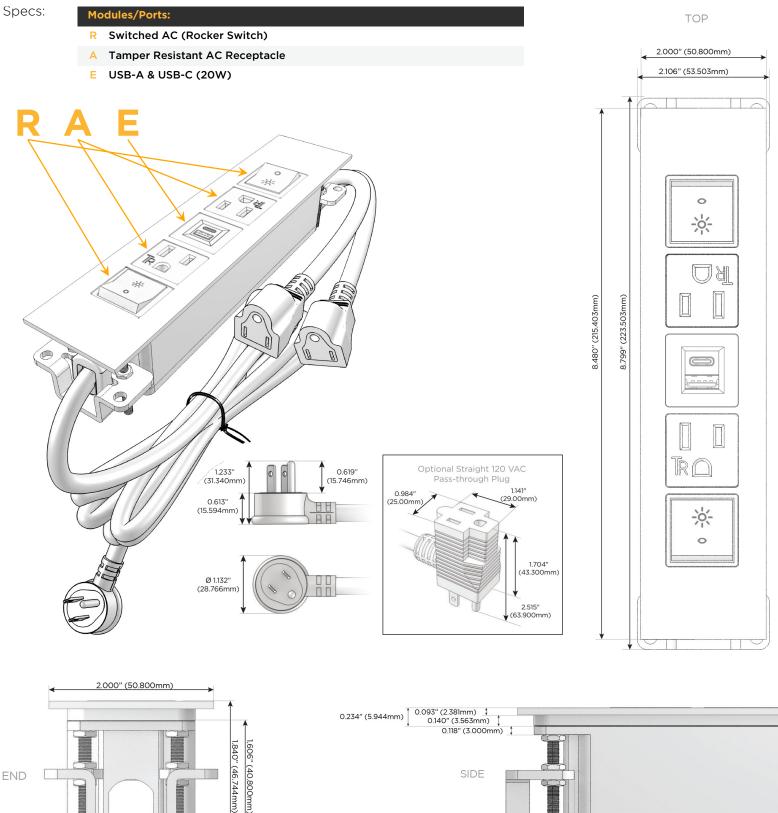

## S: Module/Port Options:

- A Tamper Resistant AC Receptacle
- E USB-A & USB-C (20W)
- M Double USB-A (Fast Charging Ports 18W)
- H HDMI
- 6 CAT 6
- 12 RJ 12
- X Switched AC
- Y 3-Way Switch (Low Voltage)
- V USB-C (45W High Speed Charging Port)
- S USB-C (25W High Speed Charging Port)
- R Switched AC (Rocker Switch)
- D Dimmer Switch

### Plug:

Supplied with Low Profile Flat 45° Angle 120 VAC Plug

- **Optional Standard Straight 120 VAC Plug**
- Optional Straight 120 VAC Pass-through Plug

- CLEAN, COMPACT DESIGN
- STREAMLINED
- LOW PROFILE
- SIDE-EXITING CORDS
- PLUG & PLAY
- 6' AC CORD & PLUG (FLAT PLUG STANDARD)
- CUSTOMIZABLE CONFIGURATIONS AND FINISHES
- UL LISTED FOR MOUNTING IN FURNITURE
- 15A

### AC POWER & DATA CONNECTIVITY SOLUTION

M-POWER-5TW-RAEAR-CUATP

Mormax Company, Inc. 8 Westchester Plaza Elmsford, NY 10523

C 914-699-0101 sales@mormax.com  $\bigtriangledown$ mormax.com

SIDE

0.905" (23.000mm)