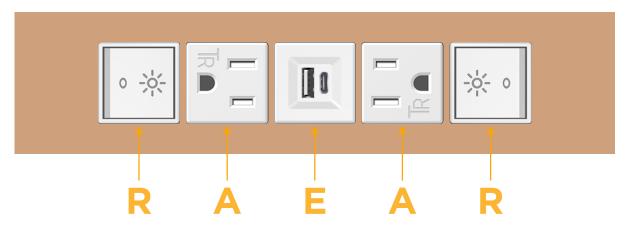

## S: Module/Port Options:

- A Tamper Resistant AC Receptacle
- E USB-A & USB-C (20W)
- M Double USB-A (Fast Charging Ports 18W)
- H HDMI
- 6 CAT 6
- 12 RJ 12
- X Switched AC
- Y 3-Way Switch (Low Voltage)
- V USB-C (45W High Speed Charging Port)
- S USB-C (25W High Speed Charging Port)
- R Switched AC (Rocker Switch)
- D Dimmer Switch