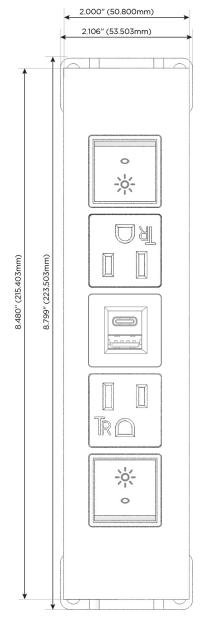

### **Module/Port Options:**

- **Tamper Resistant AC Receptacle**
- USB-A & USB-C (20W)
- Double USB-A (Fast Charging Ports 18W)
- **HDMI**
- CAT 6
- 12 RJ 12
- X Switched AC
- 3-Way Switch (Low Voltage)
- V USB-C (45W High Speed Charging Port)
- USB-C (25W High Speed Charging Port)
- R Switched AC (Rocker Switch)
- D **Dimmer Switch**

## Specs: Modules/Ports:

- R Switched AC (Rocker Switch)
- A Tamper Resistant AC Receptacle
- E USB-A & USB-C (20W)