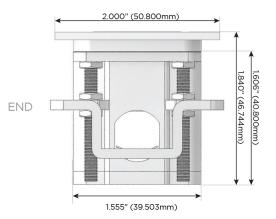

High Speed Charging Port)
- R Switched AC (Rocker Switch)
- D **Dimmer Switch**

### Plug:

Supplied with Low Profile Flat 45° Angle 120 VAC

Optional Standard Straight 120 VAC Plug

Optional Straight 120 VAC Pass-through Plug

- CLEAN, COMPACT DESIGN
- **STREAMLINED**
- LOW PROFILE
- SIDE-EXITING CORDS
- **PLUG & PLAY**
- 6' AC CORD & PLUG (FLAT PLUG STANDARD)
- **CUSTOMIZABLE CONFIGURATIONS AND FINISHES**
- **UL LISTED FOR MOUNTING IN FURNITURE**
- 15A





### AC POWER & DATA CONNECTIVITY SOLUTION

M-POWER-5TW-RAEAR-CTP

# Distributed by



Mormax Company, Inc.
8 Westchester Plaza

Elmsford, NY 10523

914-699-0101

 $\searrow$ 

sales@mormax.com

mormax.com

TOP

## Specs: Modules/Ports:

- R Switched AC (Rocker Switch)
- A Tamper Resistant AC Receptacle
- E USB-A & USB-C (20W)