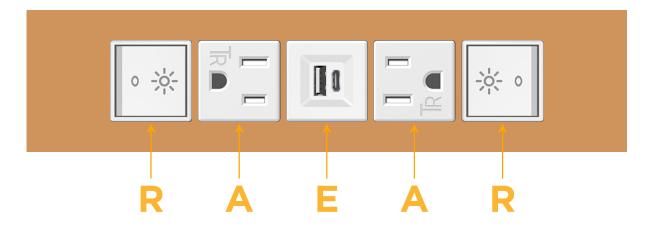

## Specs: Modules/Ports:

- R Switched AC (Rocker Switch)
- A Tamper Resistant AC Receptacle
- E USB-A & USB-C (20W)