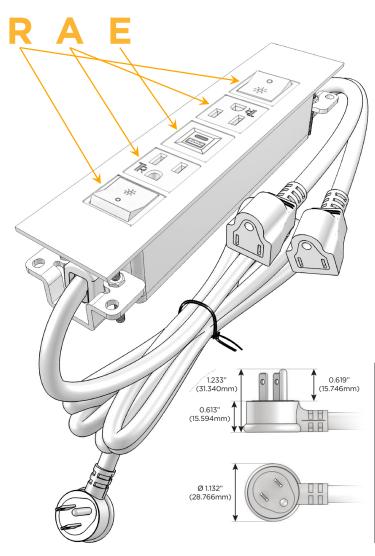

#### AC POWER & DATA CONNECTIVITY SOLUTION

M-POWER-5TW-RAEAR-CTP

Distributed by

Mormax Company, Inc.

914-699-0101 sales@mormax.com

8 Westchester Plaza mormax.com Elmsford, NY 10523

Metro Light & Power's line of power & data solutions offers sophisticated design elements combined with greater ease of installation. Streamlined and low-profile, enhanced by side-exiting cords, our outlets advance the industry with their cutting edge look and feel. We believe flexibility is key, and we provide a variety of mounting options, including the ability to mount in limited spaces. Our outlets are available in many finishes and configurations, in addition to a custom color and finish capability for our clients.

### Plug:

Supplied with Low Profile Flat 45° Angle 120 VAC

Optional Standard Straight 120 VAC Plug

Optional Straight 120 VAC Pass-through Plug

- CLEAN, COMPACT DESIGN
- **STREAMLINED**
- LOW PROFILE
- SIDE-EXITING CORDS
- **PLUG & PLAY**
- 6' AC CORD & PLUG (FLAT PLUG STANDARD)
- **CUSTOMIZABLE CONFIGURATIONS AND FINISHES**
- **UL LISTED FOR MOUNTING IN FURNITURE**
- 15A