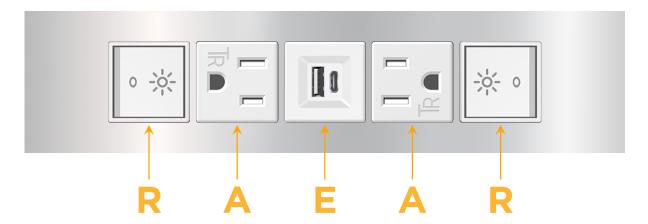

## **Modules/Ports:**

- R Switched AC (Rocker Switch)
- A Tamper Resistant AC Receptacle
- E USB-A & USB-C (20W)