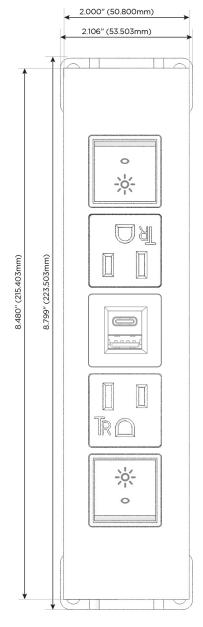

## **Modules/Ports:**

- R Switched AC (Rocker Switch)
- A Tamper Resistant AC Receptacle
- E USB-A & USB-C (20W)