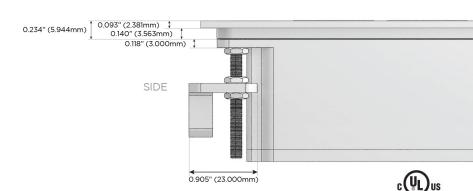

gh Speed Charging Port)
- Switched AC (Rocker Switch)
- D **Dimmer Switch**

#### Plug:

Supplied with Low Profile Flat 45° Angle 120 VAC

Optional Standard Straight 120 VAC Plug

Optional Straight 120 VAC Pass-through Plug

- CLEAN, COMPACT DESIGN
- **STREAMLINED**
- LOW PROFILE
- SIDE-EXITING CORDS
- **PLUG & PLAY**
- 6' AC CORD & PLUG (FLAT PLUG STANDARD)
- **CUSTOMIZABLE CONFIGURATIONS AND FINISHES**
- **UL LISTED FOR MOUNTING IN FURNITURE**
- 15A





Specs:

#### AC POWER & DATA CONNECTIVITY SOLUTION

M-POWER-5TW-RAEAR-CRATP

# Distributed by



Mormax Company, Inc.

8 Westchester Plaza Elmsford, NY 10523 914-699-0101

 $\leq$ 

sales@mormax.com mormax.com

TOP

## **Modules/Ports:**

- R Switched AC (Rocker Switch)
- A Tamper Resistant AC Receptacle
- E USB-A & USB-C (20W)