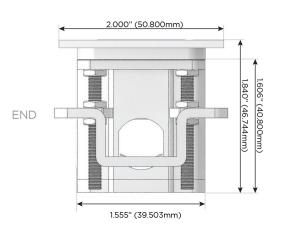

High Speed Charging Port)
- Switched AC (Rocker Switch)
- D **Dimmer Switch**

#### Plug:

Supplied with Low Profile Flat 45° Angle 120 VAC

Optional Standard Straight 120 VAC Plug

Optional Straight 120 VAC Pass-through Plug

- CLEAN, COMPACT DESIGN
- **STREAMLINED**
- LOW PROFILE
- SIDE-EXITING CORDS
- **PLUG & PLAY**
- 6' AC CORD & PLUG (FLAT PLUG STANDARD)
- **CUSTOMIZABLE CONFIGURATIONS AND FINISHES**
- **UL LISTED FOR MOUNTING IN FURNITURE**
- 15A





Specs:

#### AC POWER & DATA CONNECTIVITY SOLUTION

M-POWER-5TW-RAEAR-CRATP

# Distributed by



Mormax Company, Inc.

8 Westchester Plaza Elmsford, NY 10523 914-699-0101

 $\leq$ 

sales@mormax.com mormax.com

TOP

## **Modules/Ports:**

- R Switched AC (Rocker Switch)
- A Tamper Resistant AC Receptacle
- E USB-A & USB-C (20W)