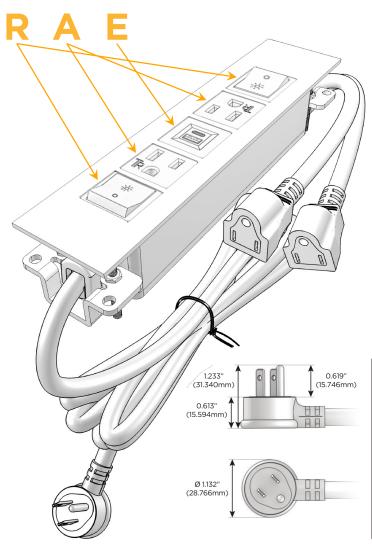

#### Plug:

Supplied with Low Profile Flat 45° Angle 120 VAC

Optional Standard Straight 120 VAC Plug

Optional Straight 120 VAC Pass-through Plug

- CLEAN, COMPACT DESIGN
- **STREAMLINED**
- LOW PROFILE
- SIDE-EXITING CORDS
- **PLUG & PLAY**
- 6' AC CORD & PLUG (FLAT PLUG STANDARD)
- **CUSTOMIZABLE CONFIGURATIONS AND FINISHES**
- **UL LISTED FOR MOUNTING IN FURNITURE**
- 15A

## **Modules/Ports:**

- R Switched AC (Rocker Switch)
- A Tamper Resistant AC Receptacle
- E USB-A & USB-C (20W)