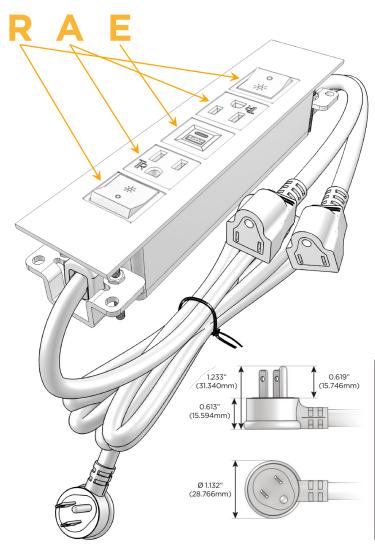

#### Plug:

Supplied with Low Profile Flat 45° Angle 120 VAC

Optional Standard Straight 120 VAC Plug

Optional Straight 120 VAC Pass-through Plug

- CLEAN, COMPACT DESIGN
- **STREAMLINED**
- LOW PROFILE
- SIDE-EXITING CORDS
- **PLUG & PLAY**
- 6' AC CORD & PLUG (FLAT PLUG STANDARD)
- **CUSTOMIZABLE CONFIGURATIONS AND FINISHES**
- **UL LISTED FOR MOUNTING IN FURNITURE**
- 15A

#### **Module/Port Options:**

- **Tamper Resistant AC Receptacle**
- USB-A & USB-C (20W)
- Double USB-A (Fast Charging Ports 18W)
- **HDMI**
- CAT 6
- 12 RJ 12
- X Switched AC
- 3-Way Switch (Low Voltage)
- V USB-C (45W High Speed Charging Port)
- USB-C (25W High Speed Charging Port)
- R Switched AC (Rocker Switch)
- D **Dimmer Switch**