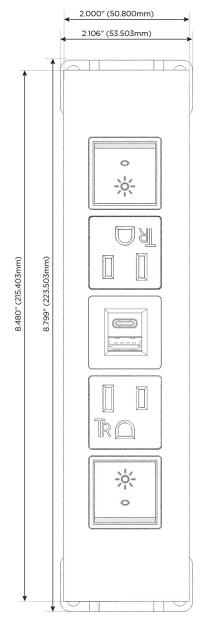

#### **Module/Port Options:**

- **Tamper Resistant AC Receptacle**
- USB-A & USB-C (20W)
- Double USB-A (Fast Charging Ports 18W)
- **HDMI**
- CAT 6
- 12 RJ 12
- X Switched AC
- 3-Way Switch (Low Voltage)
- V USB-C (45W High Speed Charging Port)
- USB-C (25W High Speed Charging Port)
- R Switched AC (Rocker Switch)
- D **Dimmer Switch**

## Specs: Modules/Ports:

- R Switched AC (Rocker Switch)
- A Tamper Resistant AC Receptacle
- E USB-A & USB-C (20W)