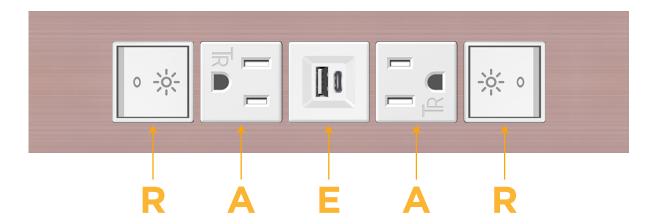

## Specs: Modules/Ports:

- R Switched AC (Rocker Switch)
- A Tamper Resistant AC Receptacle
- E USB-A & USB-C (20W)

#### **Module/Port Options:**

- **Tamper Resistant AC Receptacle**
- USB-A & USB-C (20W)
- Double USB-A (Fast Charging Ports 18W)
- **HDMI**
- CAT 6
- 12 RJ 12
- X Switched AC
- 3-Way Switch (Low Voltage)
- V USB-C (45W High Speed Charging Port)
- USB-C (25W High Speed Charging Port)
- R Switched AC (Rocker Switch)
- D **Dimmer Switch**