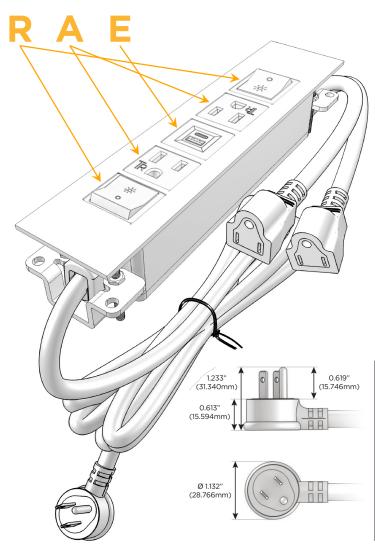

#### Plug:

Supplied with Low Profile Flat 45° Angle 120 VAC Plug

Optional Standard Straight 120 VAC Plug

Optional Straight 120 VAC Pass-through Plug

- CLEAN, COMPACT DESIGN
- STREAMLINED
- LOW PROFILE
- SIDE-EXITING CORDS
- PLUG & PLAY
- 6' AC CORD & PLUG (FLAT PLUG STANDARD)
- CUSTOMIZABLE CONFIGURATIONS AND FINISHES
- UL LISTED FOR MOUNTING IN FURNITURE
- 15A

## **Modules/Ports:**

- Switched AC (Rocker Switch)
- **Tamper Resistant AC Receptacle**
- USB-A & USB-C (20W)