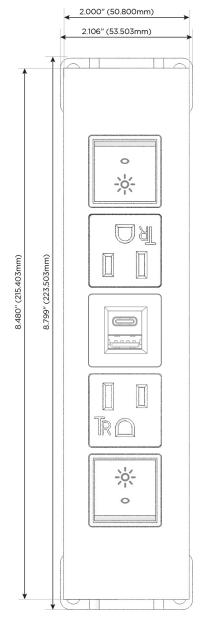

#### AC POWER & DATA CONNECTIVITY SOLUTION

M-POWER-5TW-RAEAR-BZTP

Specs:

## **Modules/Ports:**

- Switched AC (Rocker Switch)
- **Tamper Resistant AC Receptacle**
- USB-A & USB-C (20W)