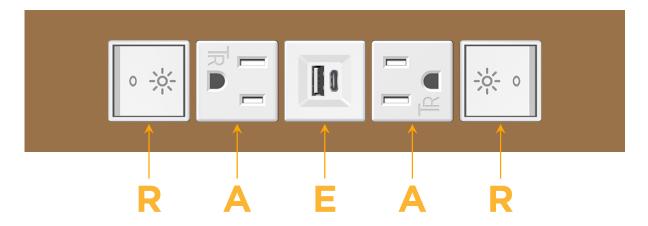

#### **Module/Port Options:**

- A Tamper Resistant AC Receptacle
- E USB-A & USB-C (20W)
- M Double USB-A (Fast Charging Ports 18W)
- H HDMI
- 6 CAT 6
- 12 RJ 12
- X Switched AC
- Y 3-Way Switch (Low Voltage)
- V USB-C (45W High Speed Charging Port)
- S USB-C (25W High Speed Charging Port)
- R Switched AC (Rocker Switch)
- **D** Dimmer Switch

## **Modules/Ports:**

- Switched AC (Rocker Switch)
- **Tamper Resistant AC Receptacle**
- USB-A & USB-C (20W)