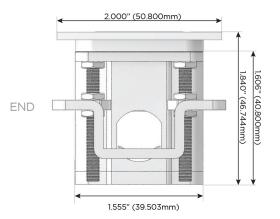

ort)
- S USB-C (25W High Speed Charging Port)
- R Switched AC (Rocker Switch)
- **D** Dimmer Switch

#### Plug:

Supplied with Low Profile Flat 45° Angle 120 VAC Plug

Optional Standard Straight 120 VAC Plug

Optional Straight 120 VAC Pass-through Plug

- CLEAN, COMPACT DESIGN
- STREAMLINED
- LOW PROFILE
- SIDE-EXITING CORDS
- PLUG & PLAY
- 6' AC CORD & PLUG (FLAT PLUG STANDARD)
- CUSTOMIZABLE CONFIGURATIONS AND FINISHES
- UL LISTED FOR MOUNTING IN FURNITURE
- 15A





#### AC POWER & DATA CONNECTIVITY SOLUTION

M-POWER-5TW-RAEAR-BZTP

Specs:

# Distributed by



Mormax Company, Inc. 8 Westchester Plaza

Elmsford, NY 10523

914-699-0101

sales@mormax.com

mormax.com

TOP

## **Modules/Ports:**

- Switched AC (Rocker Switch)
- **Tamper Resistant AC Receptacle**
- USB-A & USB-C (20W)