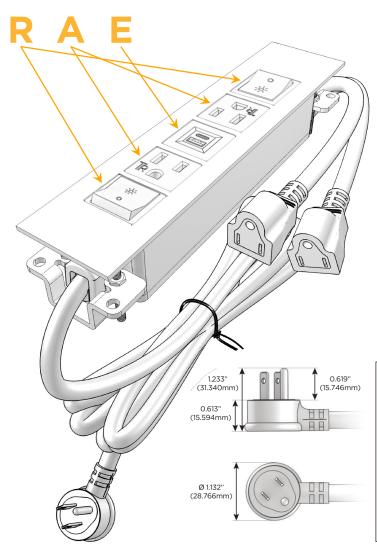

## **Module/Port Options:**

- A Tamper Resistant AC Receptacle
- E USB-A & USB-C (20W)
- M Double USB-A (Fast Charging Ports 18W)
- H HDMI
- 6 CAT 6
- 12 RJ 12
- X Switched AC
- Y 3-Way Switch (Low Voltage)
- V USB-C (45W High Speed Charging Port)
- S USB-C (25W High Speed Charging Port)
- R Switched AC (Rocker Switch)
- **D** Dimmer Switch

# Specs: Modules/Ports:

- R Switched AC (Rocker Switch)
- A Tamper Resistant AC Receptacle
- E USB-A & USB-C (20W)