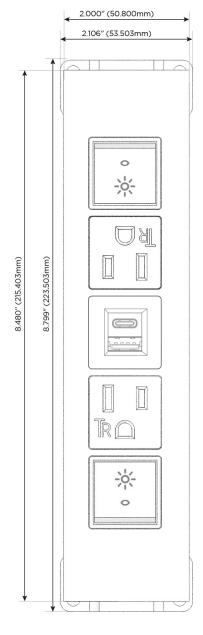

## **Module/Port Options:**

- A Tamper Resistant AC Receptacle
- E USB-A & USB-C (20W)
- M Double USB-A (Fast Charging Ports 18W)
- H HDMI
- 6 CAT 6
- 12 RJ 12
- X Switched AC
- Y 3-Way Switch (Low Voltage)
- V USB-C (45W High Speed Charging Port)
- S USB-C (25W High Speed Charging Port)
- R Switched AC (Rocker Switch)
- **D** Dimmer Switch

# Specs: Modules/Ports:

- R Switched AC (Rocker Switch)
- A Tamper Resistant AC Receptacle
- E USB-A & USB-C (20W)