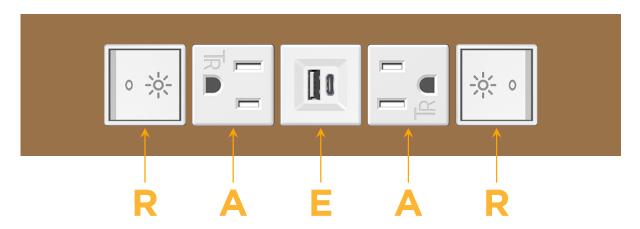

## **Module/Port Options:**

- A Tamper Resistant AC Receptacle
- E USB-A & USB-C (20W)
- M Double USB-A (Fast Charging Ports 18W)
- H HDMI
- 6 CAT 6
- 12 RJ 12
- X Switched AC
- Y 3-Way Switch (Low Voltage)
- V USB-C (45W High Speed Charging Port)
- S USB-C (25W High Speed Charging Port)
- R Switched AC (Rocker Switch)
- **D** Dimmer Switch

# Specs: Modules/Ports:

- R Switched AC (Rocker Switch)
- A Tamper Resistant AC Receptacle
- E USB-A & USB-C (20W)