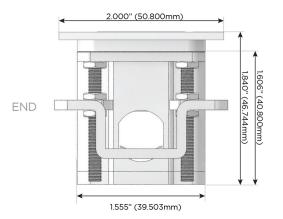

### Plug:

Supplied with Low Profile Flat 45° Angle 120 VAC Plug

Optional Standard Straight 120 VAC Plug

Optional Straight 120 VAC Pass-through Plug

- · CLEAN, COMPACT DESIGN
- STREAMLINED
- LOW PROFILE
- SIDE-EXITING CORDS
- PLUG & PLAY
- 6' AC CORD & PLUG (FLAT PLUG STANDARD)
- CUSTOMIZABLE CONFIGURATIONS AND FINISHES
- UL LISTED FOR MOUNTING IN FURNITURE
- 15A