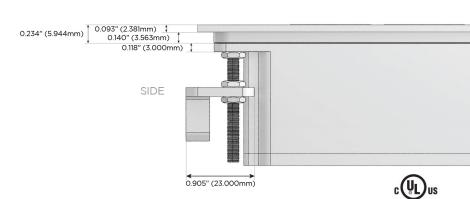

y sc √ m

mormax.com

TOP

# Specs: Modules/Ports:

- R Switched AC (Rocker Switch)
- A Tamper Resistant AC Receptacle
- E USB-A & USB-C (20W)