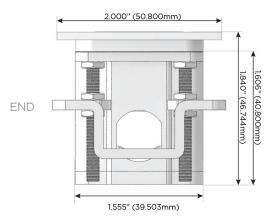

#### Plug:

Supplied with Low Profile Flat 45° Angle 120 VAC

Optional Standard Straight 120 VAC Plug

Optional Straight 120 VAC Pass-through Plug

- CLEAN, COMPACT DESIGN
- **STREAMLINED**
- LOW PROFILE
- SIDE-EXITING CORDS
- **PLUG & PLAY**
- 6' AC CORD & PLUG (FLAT PLUG STANDARD)
- **CUSTOMIZABLE CONFIGURATIONS AND FINISHES**
- **UL LISTED FOR MOUNTING IN FURNITURE**
- 15A