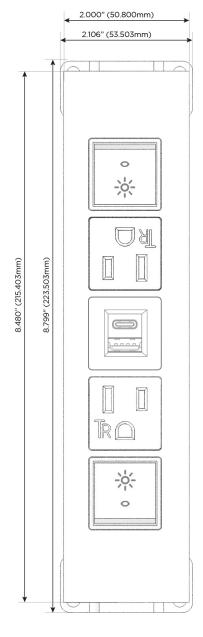

#### **Module/Port Options:**

- **Tamper Resistant AC Receptacle**
- USB-A & USB-C (20W)
- Double USB-A (Fast Charging Ports 18W)
- **HDMI**
- CAT 6
- 12 RJ 12
- X Switched AC
- 3-Way Switch (Low Voltage)
- V USB-C (45W High Speed Charging Port)
- USB-C (25W High Speed Charging Port)
- R Switched AC (Rocker Switch)
- D **Dimmer Switch**

## **Modules/Ports:**

- Switched AC (Rocker Switch)
- **Tamper Resistant AC Receptacle**
- USB-A & USB-C (20W)