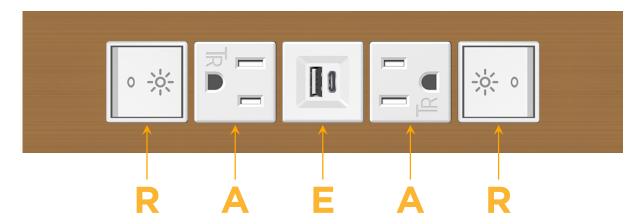

#### **Module/Port Options:**

- **Tamper Resistant AC Receptacle**
- USB-A & USB-C (20W)
- Double USB-A (Fast Charging Ports 18W)
- **HDMI**
- CAT 6
- 12 RJ 12
- X Switched AC
- 3-Way Switch (Low Voltage)
- V USB-C (45W High Speed Charging Port)
- USB-C (25W High Speed Charging Port)
- R Switched AC (Rocker Switch)
- D **Dimmer Switch**

## **Modules/Ports:**

- Switched AC (Rocker Switch)
- **Tamper Resistant AC Receptacle**
- USB-A & USB-C (20W)