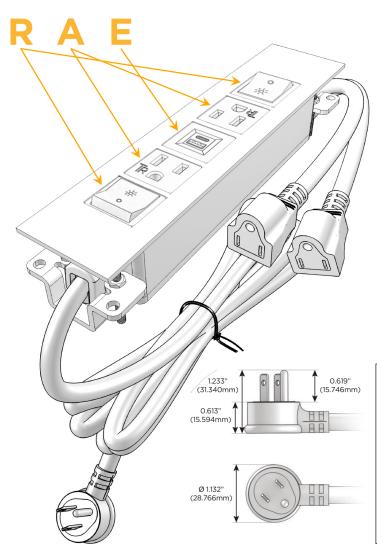

#### Plug:

Supplied with Low Profile Flat 45° Angle 120 VAC

Optional Standard Straight 120 VAC Plug

Optional Straight 120 VAC Pass-through Plug

- CLEAN, COMPACT DESIGN
- **STREAMLINED**
- LOW PROFILE
- SIDE-EXITING CORDS
- **PLUG & PLAY**
- 6' AC CORD & PLUG (FLAT PLUG STANDARD)
- **CUSTOMIZABLE CONFIGURATIONS AND FINISHES**
- **UL LISTED FOR MOUNTING IN FURNITURE**
- 15A