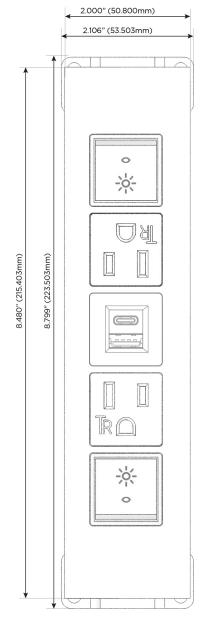

#### **Module/Port Options:**

- **Tamper Resistant AC Receptacle**
- USB-A & USB-C (20W)
- Double USB-A (Fast Charging Ports 18W)
- **HDMI**
- CAT 6
- 12 RJ 12
- X Switched AC
- 3-Way Switch (Low Voltage)
- V USB-C (45W High Speed Charging Port)
- USB-C (25W High Speed Charging Port)
- R Switched AC (Rocker Switch)
- D **Dimmer Switch**

## **Modules/Ports:**

- R Switched AC (Rocker Switch)
- A Tamper Resistant AC Receptacle
- E USB-A & USB-C (20W)