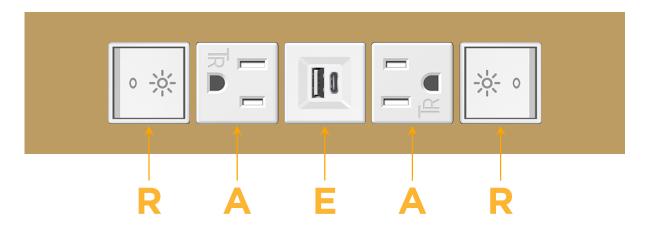

## **Modules/Ports:**

- R Switched AC (Rocker Switch)
- A Tamper Resistant AC Receptacle
- E USB-A & USB-C (20W)