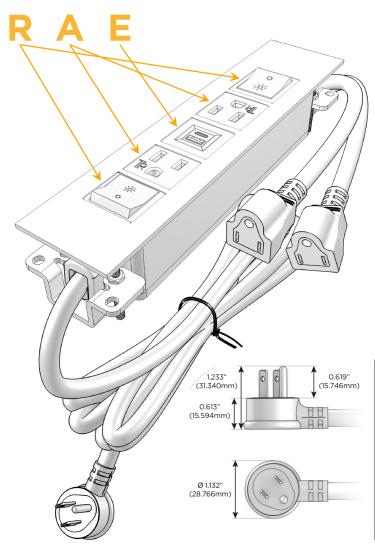

#### Plug:

Supplied with Low Profile Flat 45° Angle 120 VAC

Optional Standard Straight 120 VAC Plug

Optional Straight 120 VAC Pass-through Plug

- CLEAN, COMPACT DESIGN
- **STREAMLINED**
- LOW PROFILE
- SIDE-EXITING CORDS
- **PLUG & PLAY**
- 6' AC CORD & PLUG (FLAT PLUG STANDARD)
- **CUSTOMIZABLE CONFIGURATIONS AND FINISHES**
- **UL LISTED FOR MOUNTING IN FURNITURE**
- 15A

## **Modules/Ports:**

- R Switched AC (Rocker Switch)
- A Tamper Resistant AC Receptacle
- E USB-A & USB-C (20W)