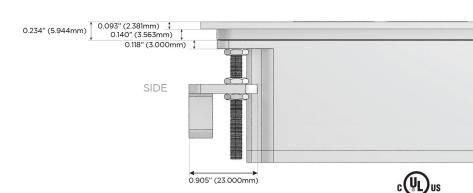

ging Port)
- R Switched AC (Rocker Switch)
- D **Dimmer Switch**

#### Plug:

Supplied with Low Profile Flat 45° Angle 120 VAC

Optional Standard Straight 120 VAC Plug

Optional Straight 120 VAC Pass-through Plug

- CLEAN, COMPACT DESIGN
- **STREAMLINED**
- LOW PROFILE
- SIDE-EXITING CORDS
- **PLUG & PLAY**
- 6' AC CORD & PLUG (FLAT PLUG STANDARD)
- **CUSTOMIZABLE CONFIGURATIONS AND FINISHES**
- **UL LISTED FOR MOUNTING IN FURNITURE**
- 15A





Specs:

#### AC POWER & DATA CONNECTIVITY SOLUTION

M-POWER-5TW-RAEAR-BRATP

# Distributed by



Mormax Company, Inc.
8 Westchester Plaza

Elmsford, NY 10523

<u>&</u>

914-699-0101

 $\leq$ 

sales@mormax.com mormax.com

TOP

## **Modules/Ports:**

- R Switched AC (Rocker Switch)
- A Tamper Resistant AC Receptacle
- E USB-A & USB-C (20W)