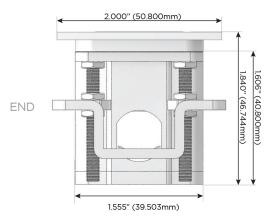

arging Port)
- R Switched AC (Rocker Switch)
- D **Dimmer Switch**

#### Plug:

Supplied with Low Profile Flat 45° Angle 120 VAC

Optional Standard Straight 120 VAC Plug

Optional Straight 120 VAC Pass-through Plug

- CLEAN, COMPACT DESIGN
- **STREAMLINED**
- LOW PROFILE
- SIDE-EXITING CORDS
- **PLUG & PLAY**
- 6' AC CORD & PLUG (FLAT PLUG STANDARD)
- **CUSTOMIZABLE CONFIGURATIONS AND FINISHES**
- **UL LISTED FOR MOUNTING IN FURNITURE**
- 15A





Specs:

#### AC POWER & DATA CONNECTIVITY SOLUTION

M-POWER-5TW-RAEAR-BRATP

# Distributed by



Mormax Company, Inc.
8 Westchester Plaza

Elmsford, NY 10523

<u>&</u>

914-699-0101

 $\leq$ 

sales@mormax.com mormax.com

TOP

## **Modules/Ports:**

- R Switched AC (Rocker Switch)
- A Tamper Resistant AC Receptacle
- E USB-A & USB-C (20W)