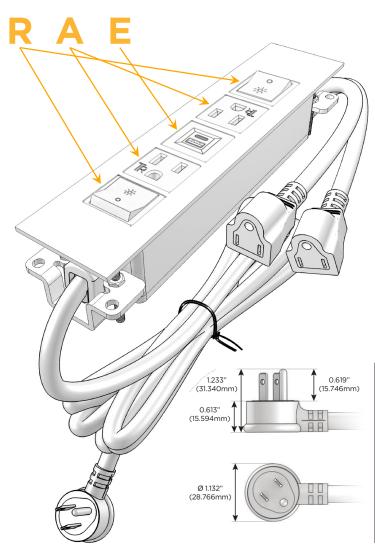

#### AC POWER & DATA CONNECTIVITY SOLUTION

M-POWER-5TW-RAEAR-BRAATP

Distributed by

Mormax Company, Inc. 8 Westchester Plaza

914-699-0101

sales@mormax.com

mormax.com Elmsford, NY 10523

Metro Light & Power's line of power & data solutions offers sophisticated design elements combined with greater ease of installation. Streamlined and low-profile, enhanced by side-exiting cords, our outlets advance the industry with their cutting edge look and feel. We believe flexibility is key, and we provide a variety of mounting options, including the ability to mount in limited spaces. Our outlets are available in many finishes and configurations, in addition to a custom color and finish capability for our clients.

#### Trim Plate Finish: BRASS ANTIQUED (ABS)

M-POWER-5TW-RAEAR-BRAATP

#### Plug:

Supplied with Low Profile Flat 45° Angle 120 VAC

Optional Standard Straight 120 VAC Plug

Optional Straight 120 VAC Pass-through Plug

- CLEAN, COMPACT DESIGN
- **STREAMLINED**
- LOW PROFILE
- SIDE-EXITING CORDS
- **PLUG & PLAY**
- 6' AC CORD & PLUG (FLAT PLUG STANDARD)
- **CUSTOMIZABLE CONFIGURATIONS AND FINISHES**
- **UL LISTED FOR MOUNTING IN FURNITURE**
- 15A

## Specs: Modules/Ports:

- R Switched AC (Rocker Switch)
- A Tamper Resistant AC Receptacle
- E USB-A & USB-C (20W)