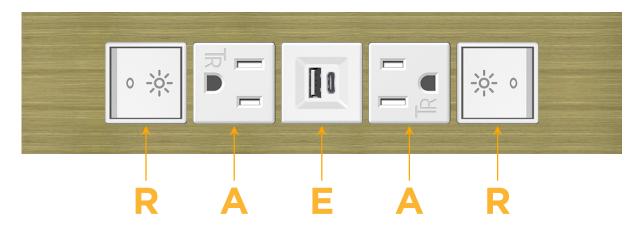

## Specs: Modules/Ports:

- R Switched AC (Rocker Switch)
- A Tamper Resistant AC Receptacle
- E USB-A & USB-C (20W)