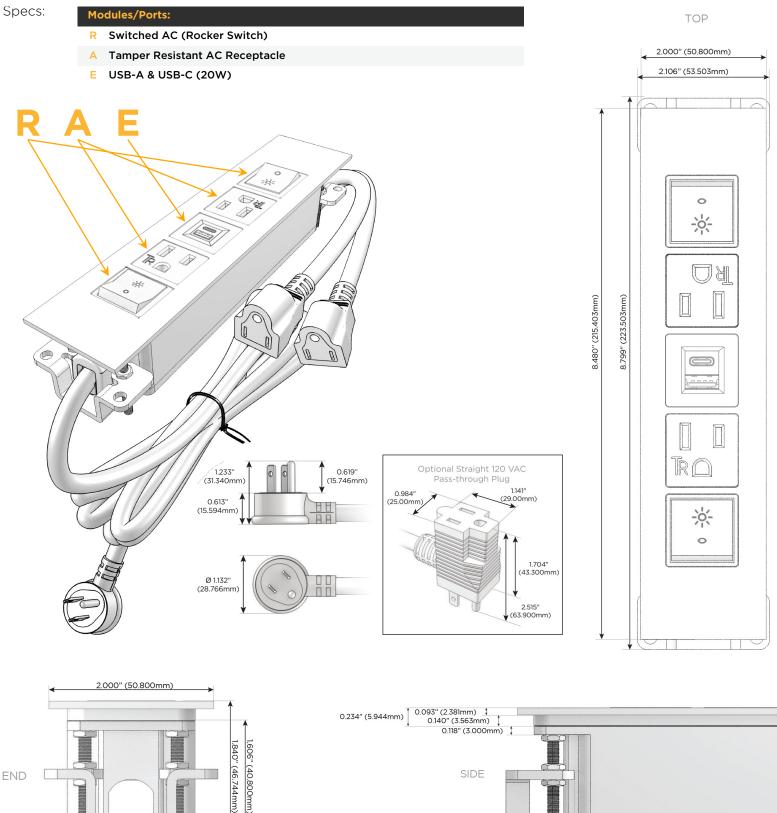

# Module/Port Options:

- A Tamper Resistant AC Receptacle
- E USB-A & USB-C (20W)
- M Double USB-A (Fast Charging Ports 18W)
- H HDMI
- 6 CAT 6
- 12 RJ 12
- X Switched AC
- Y 3-Way Switch (Low Voltage)
- V USB-C (45W High Speed Charging Port)
- S USB-C (25W High Speed Charging Port)
- R Switched AC (Rocker Switch)
- D Dimmer Switch

#### Plug:

Supplied with Low Profile Flat 45° Angle 120 VAC Plug

- Optional Standard Straight 120 VAC Plug
- Optional Straight 120 VAC Pass-through Plug

- CLEAN, COMPACT DESIGN
- STREAMLINED
- LOW PROFILE
- SIDE-EXITING CORDS
- PLUG & PLAY
- 6' AC CORD & PLUG (FLAT PLUG STANDARD)
- CUSTOMIZABLE CONFIGURATIONS AND FINISHES
- UL LISTED FOR MOUNTING IN FURNITURE
- 15A