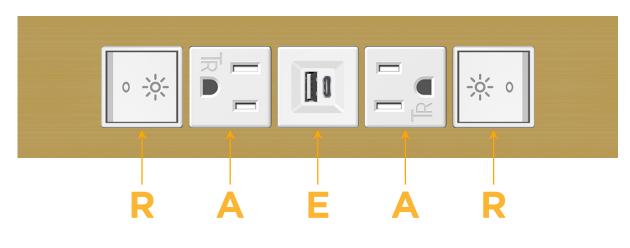

# Module/Port Options:

- A Tamper Resistant AC Receptacle
- E USB-A & USB-C (20W)
- M Double USB-A (Fast Charging Ports 18W)
- H HDMI
- 6 CAT 6
- 12 RJ 12
- X Switched AC
- Y 3-Way Switch (Low Voltage)
- V USB-C (45W High Speed Charging Port)
- S USB-C (25W High Speed Charging Port)
- R Switched AC (Rocker Switch)
- D Dimmer Switch