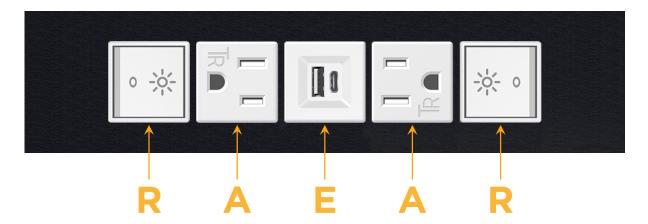

# **Modules/Ports:**

- R Switched AC (Rocker Switch)
- A Tamper Resistant AC Receptacle
- E USB-A & USB-C (20W)