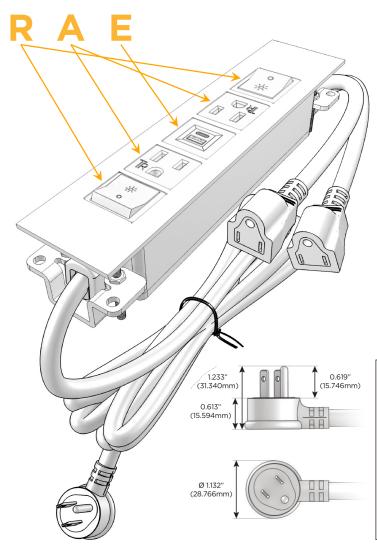

### Plug:

Supplied with Low Profile Flat 45° Angle 120 VAC

Optional Standard Straight 120 VAC Plug

Optional Straight 120 VAC Pass-through Plug

- CLEAN, COMPACT DESIGN
- **STREAMLINED**
- LOW PROFILE
- SIDE-EXITING CORDS
- **PLUG & PLAY**
- 6' AC CORD & PLUG (FLAT PLUG STANDARD)
- **CUSTOMIZABLE CONFIGURATIONS AND FINISHES**
- **UL LISTED FOR MOUNTING IN FURNITURE**
- 15A

# **Modules/Ports:**

- R Switched AC (Rocker Switch)
- A Tamper Resistant AC Receptacle
- E USB-A & USB-C (20W)