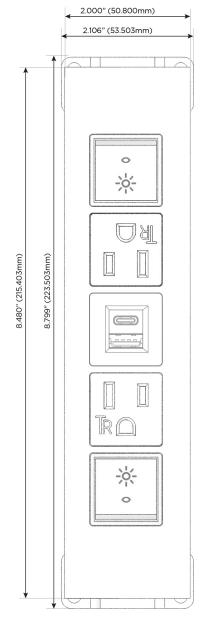

# **Modules/Ports:**

- R Switched AC (Rocker Switch)
- A Tamper Resistant AC Receptacle
- E USB-A & USB-C (20W)