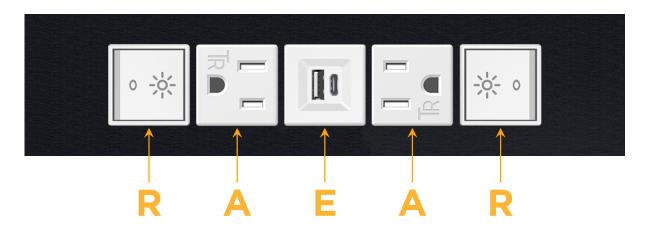

# Module/Port Options:

- **Tamper Resistant AC Receptacle** Α
- USB-A & USB-C (20W) E
- Double USB-A (Fast Charging Ports 18W) Μ
- HDMI H.
- CAT 6 6
- 12 RJ 12
- X Switched AC
- 3-Way Switch (Low Voltage) Υ
- USB-C (45W High Speed Charging Port) V
- USB-C (25W High Speed Charging Port)
- Switched AC (Rocker Switch) R
- D **Dimmer Switch**