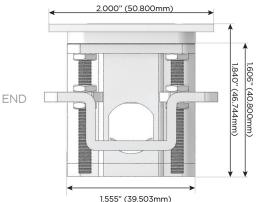

### Plug:

Supplied with Low Profile Flat 45° Angle 120 VAC Plug

**Optional Standard Straight 120 VAC Plug** 

Optional Straight 120 VAC Pass-through Plug

- CLEAN, COMPACT DESIGN
- STREAMLINED
- LOW PROFILE
- SIDE-EXITING CORDS
- **PLUG & PLAY**
- 6' AC CORD & PLUG (FLAT PLUG STANDARD)
- CUSTOMIZABLE CONFIGURATIONS AND FINISHES
- UL LISTED FOR MOUNTING IN FURNITURE
- 15A