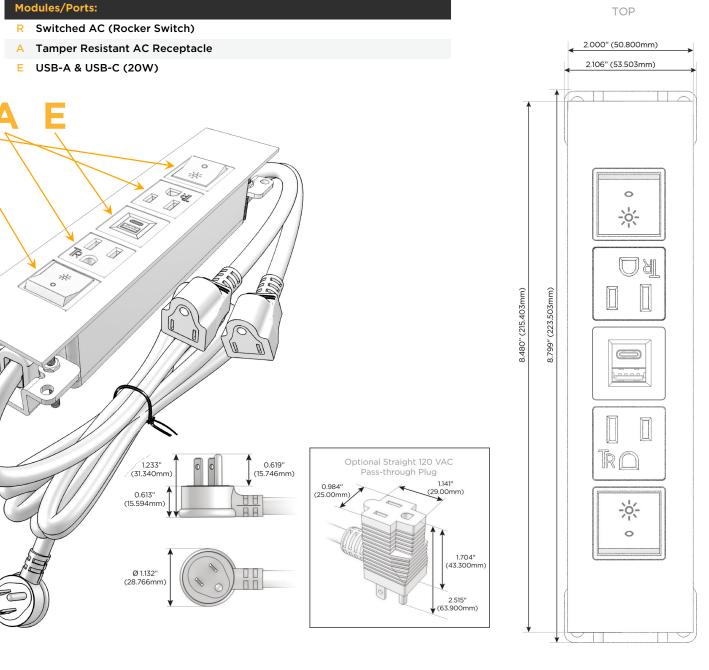

# Module/Port Options:

- **Tamper Resistant AC Receptacle** Α
- USB-A & USB-C (20W) E
- Double USB-A (Fast Charging Ports 18W) Μ
- HDMI H.
- CAT 6 6
- 12 RJ 12
- X Switched AC
- 3-Way Switch (Low Voltage) Υ
- USB-C (45W High Speed Charging Port) V
- USB-C (25W High Speed Charging Port)
- Switched AC (Rocker Switch) R
- D **Dimmer Switch**

### Plug:

Supplied with Low Profile Flat 45° Angle 120 VAC Plug

**Optional Standard Straight 120 VAC Plug** 

Optional Straight 120 VAC Pass-through Plug

- CLEAN, COMPACT DESIGN
- STREAMLINED
- LOW PROFILE
- SIDE-EXITING CORDS
- **PLUG & PLAY**
- 6' AC CORD & PLUG (FLAT PLUG STANDARD)
- CUSTOMIZABLE CONFIGURATIONS AND FINISHES
- UL LISTED FOR MOUNTING IN FURNITURE
- 15A