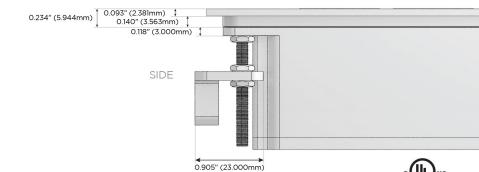

### Plug:

Supplied with Low Profile Flat 45° Angle 120 VAC Plug

**Optional Standard Straight 120 VAC Plug** 

Optional Straight 120 VAC Pass-through Plug

- CLEAN, COMPACT DESIGN
- STREAMLINED
- LOW PROFILE
- SIDE-EXITING CORDS
- **PLUG & PLAY**
- 6' AC CORD & PLUG (FLAT PLUG STANDARD)
- CUSTOMIZABLE CONFIGURATIONS AND FINISHES
- UL LISTED FOR MOUNTING IN FURNITURE
- 15A