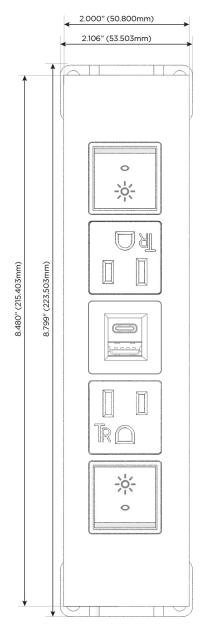

## **Module/Port Options:**

- **Tamper Resistant AC Receptacle**
- USB-A & USB-C (20W)
- Double USB-A (Fast Charging Ports 18W)
- **HDMI**
- CAT 6
- 12 RJ 12
- X Switched AC
- 3-Way Switch (Low Voltage)
- V USB-C (45W High Speed Charging Port)
- USB-C (25W High Speed Charging Port)
- R Switched AC (Rocker Switch)
- D **Dimmer Switch**

#### Specs: **Modules/Ports:**

- Switched AC (Rocker Switch)
- **Tamper Resistant AC Receptacle**
- USB-A & USB-C (20W)