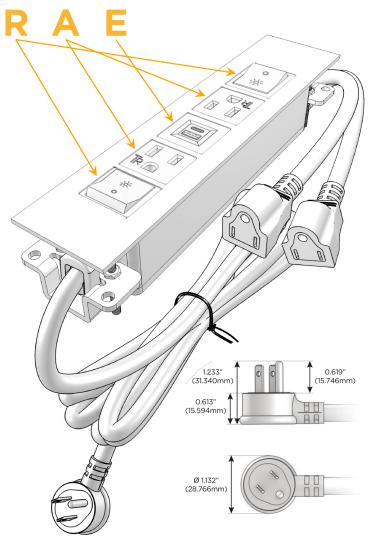

#### AC POWER & DATA CONNECTIVITY SOLUTION

M-POWER-5TW-RAEAR-APATP

Distributed by

Mormax Company, Inc. 8 Westchester Plaza

Elmsford, NY 10523

914-699-0101

sales@mormax.com mormax.com

Metro Light & Power's line of power & data solutions offers sophisticated design elements combined with greater ease of installation. Streamlined and low-profile, enhanced by side-exiting cords, our outlets advance the industry with their cutting edge look and feel. We believe flexibility is key, and we provide a variety of mounting options, including the ability to mount in limited spaces. Our outlets are available in many finishes and configurations, in addition to a custom color and finish capability for our clients.

#### Plug:

Supplied with Low Profile Flat 45° Angle 120 VAC

Optional Standard Straight 120 VAC Plug

Optional Straight 120 VAC Pass-through Plug

- CLEAN, COMPACT DESIGN
- **STREAMLINED**
- LOW PROFILE
- SIDE-EXITING CORDS
- **PLUG & PLAY**
- 6' AC CORD & PLUG (FLAT PLUG STANDARD)
- **CUSTOMIZABLE CONFIGURATIONS AND FINISHES**
- **UL LISTED FOR MOUNTING IN FURNITURE**
- 15A