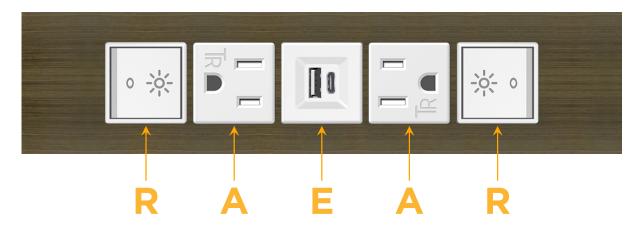

## **Module/Port Options:**

- **Tamper Resistant AC Receptacle**
- USB-A & USB-C (20W)
- Double USB-A (Fast Charging Ports 18W)
- **HDMI**
- CAT 6
- 12 RJ 12
- X Switched AC
- 3-Way Switch (Low Voltage)
- V USB-C (45W High Speed Charging Port)
- USB-C (25W High Speed Charging Port)
- R Switched AC (Rocker Switch)
- D **Dimmer Switch**

#### Specs: **Modules/Ports:**

- Switched AC (Rocker Switch)
- **Tamper Resistant AC Receptacle**
- USB-A & USB-C (20W)