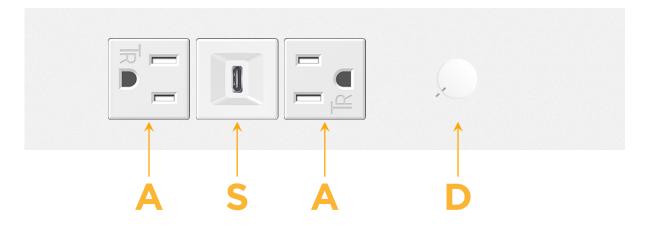

## Module/Port Options:

- **Tamper Resistant AC Receptacle** Α
- USB-A & USB-C (20W) Е
- Double USB-A (Fast Charging Ports 18W) Μ
- HDMI H.
- CAT 6 6
- 12 RJ 12
- X Switched AC
- 3-Way Switch (Low Voltage) Y
- V USB-C (45W High Speed Charging Port)
- S USB-C (25W High Speed Charging Port)
- R Switched AC (Rocker Switch)
- D **Dimmer Switch**