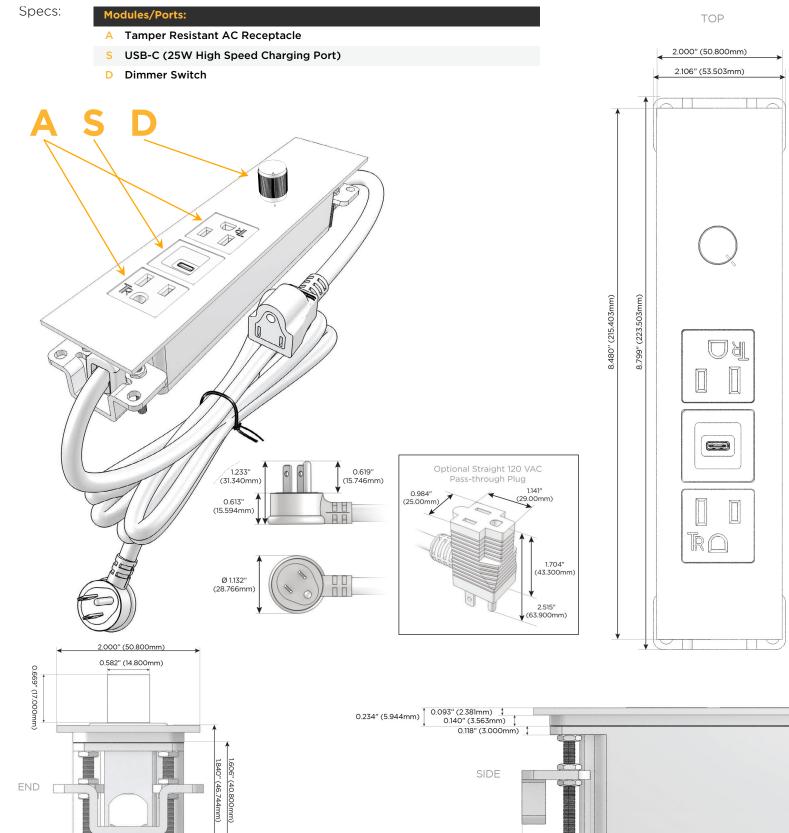

## Module/Port Options:

- **Tamper Resistant AC Receptacle** Α
- USB-A & USB-C (20W) Е
- Double USB-A (Fast Charging Ports 18W) Μ
- HDMI H.
- CAT 6 6
- 12 RJ 12
- X Switched AC
- 3-Way Switch (Low Voltage) Y
- V USB-C (45W High Speed Charging Port)
- S USB-C (25W High Speed Charging Port)
- R Switched AC (Rocker Switch)
- D **Dimmer Switch**

#### Plug:

Supplied with Low Profile Flat 45° Angle 120 VAC Plug

**Optional Standard Straight 120 VAC Plug** 

Optional Straight 120 VAC Pass-through Plug

- CLEAN, COMPACT DESIGN
- STREAMLINED
- LOW PROFILE
- SIDE-EXITING CORDS
- PLUG & PLAY
- 6' AC CORD & PLUG (FLAT PLUG STANDARD)
- CUSTOMIZABLE CONFIGURATIONS AND FINISHES
- ETL LISTED FOR MOUNTING IN FURNITURE
- 15A

# AC POWER & DATA CONNECTIVITY SOLUTION

M-POWER-5TW-ASAD-WTP

0.905" (23.000mm)

Mormax Company, Inc. 8 Westchester Plaza Elmsford, NY 10523 Sales@mormax.com
✓ mormax.com

1.555" (39.503mm)

© 2024 Metro Light & Power, LLC. All rights reserved. US Patent No(s) 10,841,990; 10,847,959; other Patents Pending Metro Light & Power, LLC | 11 Smith St Englewood, NJ 07631 | T: 201-416-4160 | F: 208-979-4613 | info@metrolightandpower.com | www.metrolightandpower.com