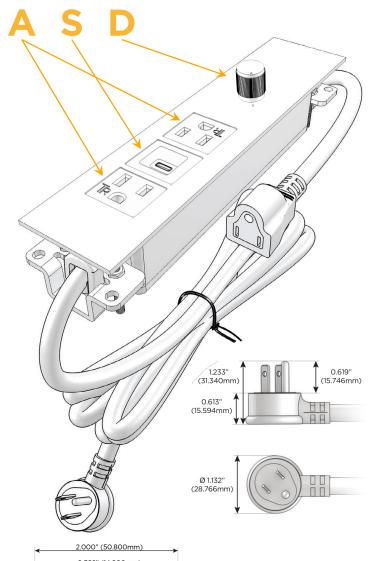

#### **Module/Port Options:**

- A Tamper Resistant AC Receptacle
- E USB-A & USB-C (20W)
- M Double USB-A (Fast Charging Ports 18W)
- H HDMI
- 6 CAT 6
- 12 RJ 12
- X Switched AC
- Y 3-Way Switch (Low Voltage)
- V USB-C (45W High Speed Charging Port)
- S USB-C (25W High Speed Charging Port)
- R Switched AC (Rocker Switch)
- **D** Dimmer Switch

#### Plug:

Supplied with Low Profile Flat 45° Angle 120 VAC Plug

Optional Standard Straight 120 VAC Plug

Optional Straight 120 VAC Pass-through Plug

- CLEAN, COMPACT DESIGN
- STREAMLINED
- LOW PROFILE
- SIDE-EXITING CORDS
- PLUG & PLAY
- 6' AC CORD & PLUG (FLAT PLUG STANDARD)
- CUSTOMIZABLE CONFIGURATIONS AND FINISHES
- ETL LISTED FOR MOUNTING IN FURNITURE
- 15A