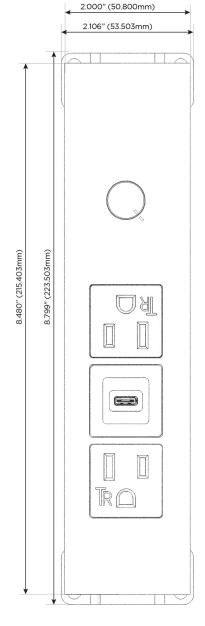

SB-C (25W High Speed Charging Port)
- R Switched AC (Rocker Switch)
- **D** Dimmer Switch

#### Plug:

Supplied with Low Profile Flat 45° Angle 120 VAC Plug

Optional Standard Straight 120 VAC Plug

Optional Straight 120 VAC Pass-through Plug

- CLEAN, COMPACT DESIGN
- STREAMLINED
- LOW PROFILE
- SIDE-EXITING CORDS
- PLUG & PLAY
- 6' AC CORD & PLUG (FLAT PLUG STANDARD)
- CUSTOMIZABLE CONFIGURATIONS AND FINISHES
- ETL LISTED FOR MOUNTING IN FURNITURE
- 15A





#### AC POWER & DATA CONNECTIVITY SOLUTION

M-POWER-5TW-ASAD-SS4TP

Specs:

# Distributed by



Mormax Company, Inc.
8 Westchester Plaza

Elmsford, NY 10523

914-699-0101

sales@mormax.com

Sale

mormax.com

TOP

## **Modules/Ports:**

- A Tamper Resistant AC Receptacle
- S USB-C (25W High Speed Charging Port)
- D Dimmer Switch