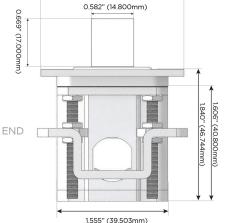

-C (25W High Speed Charging Port)
- R Switched AC (Rocker Switch)
- **D** Dimmer Switch

#### Plug:

Supplied with Low Profile Flat 45° Angle 120 VAC Plug

Optional Standard Straight 120 VAC Plug

Optional Straight 120 VAC Pass-through Plug

- CLEAN, COMPACT DESIGN
- STREAMLINED
- LOW PROFILE
- SIDE-EXITING CORDS
- PLUG & PLAY
- 6' AC CORD & PLUG (FLAT PLUG STANDARD)
- CUSTOMIZABLE CONFIGURATIONS AND FINISHES
- ETL LISTED FOR MOUNTING IN FURNITURE
- 15A





#### AC POWER & DATA CONNECTIVITY SOLUTION

M-POWER-5TW-ASAD-SS4TP

Specs:

# Distributed by



Mormax Company, Inc.
8 Westchester Plaza

Elmsford, NY 10523

914-699-0101

sales@mormax.com

Sale

mormax.com

TOP

## **Modules/Ports:**

- A Tamper Resistant AC Receptacle
- S USB-C (25W High Speed Charging Port)
- D Dimmer Switch