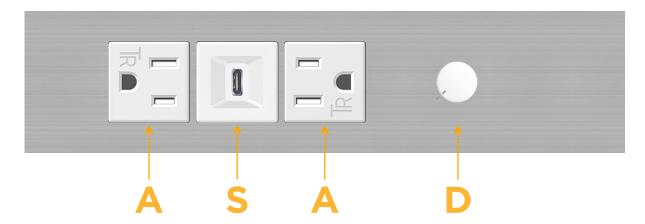

## **Modules/Ports:**

- A Tamper Resistant AC Receptacle
- S USB-C (25W High Speed Charging Port)
- D Dimmer Switch