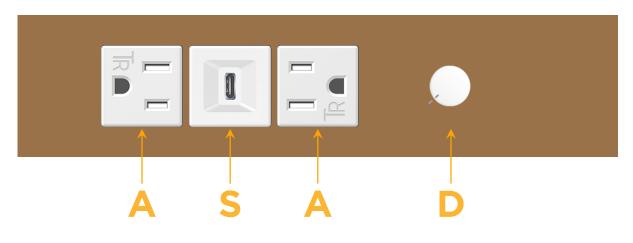

### S: Module/Port Options:

- A Tamper Resistant AC Receptacle
- E USB-A & USB-C (20W)
- M Double USB-A (Fast Charging Ports 18W)
- H HDMI
- 6 CAT 6
- 12 RJ 12
- X Switched AC
- Y 3-Way Switch (Low Voltage)
- V USB-C (45W High Speed Charging Port)
- S USB-C (25W High Speed Charging Port)
- R Switched AC (Rocker Switch)
- D Dimmer Switch