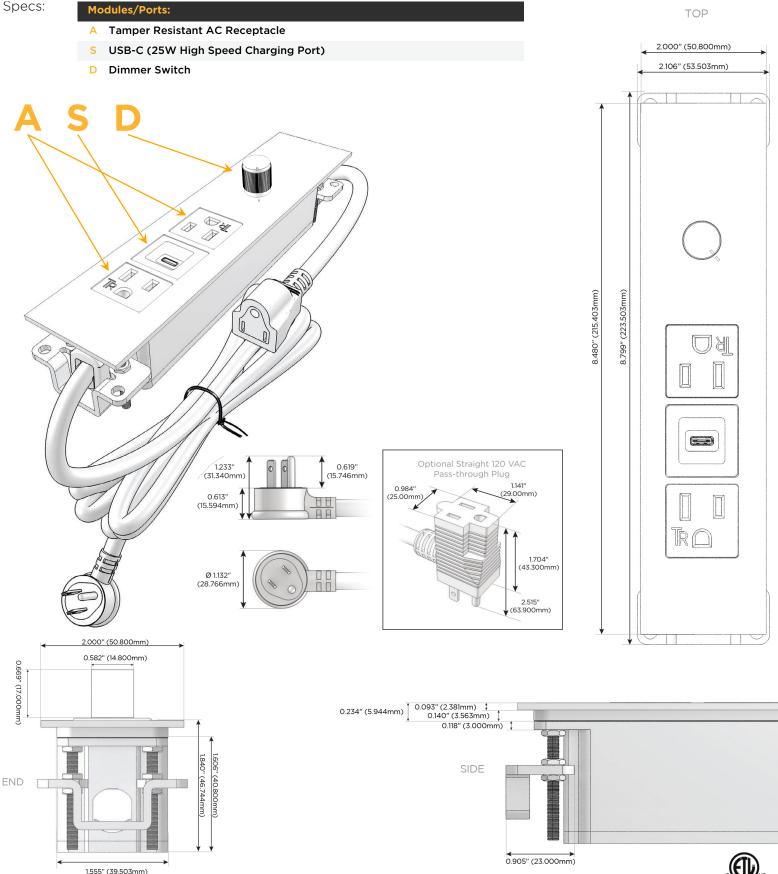

### S: Module/Port Options:

- A Tamper Resistant AC Receptacle
- E USB-A & USB-C (20W)
- M Double USB-A (Fast Charging Ports 18W)
- H HDMI
- 6 CAT 6
- 12 RJ 12
- X Switched AC
- Y 3-Way Switch (Low Voltage)
- V USB-C (45W High Speed Charging Port)
- S USB-C (25W High Speed Charging Port)
- R Switched AC (Rocker Switch)
- D Dimmer Switch

#### Plug:

Supplied with Low Profile Flat 45° Angle 120 VAC Plug

- Optional Standard Straight 120 VAC Plug
- Optional Straight 120 VAC Pass-through Plug

- CLEAN, COMPACT DESIGN
- STREAMLINED
- LOW PROFILE
- SIDE-EXITING CORDS
- PLUG & PLAY
- 6' AC CORD & PLUG (FLAT PLUG STANDARD)
- CUSTOMIZABLE CONFIGURATIONS AND FINISHES
- ETL LISTED FOR MOUNTING IN FURNITURE
- 15A

TOP

© 2024 Metro Light & Power, LLC. All rights reserved. US Patent No(s) 10,841,990; 10,847,959; other Patents Pending Metro Light & Power, LLC | 11 Smith St Englewood, NJ 07631 | T: 201-416-4160 | F: 208-979-4613 | info@metrolightandpower.com | www.metrolightandpower.com