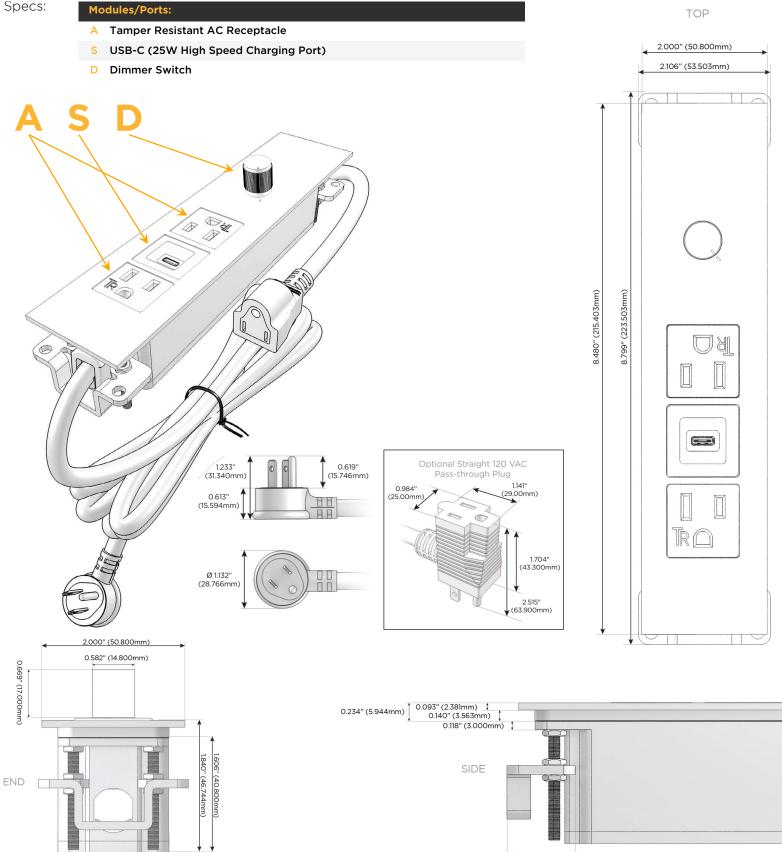

# S: Module/Port Options:

- A Tamper Resistant AC Receptacle
- E USB-A & USB-C (20W)
- M Double USB-A (Fast Charging Ports 18W)
- H HDMI
- 6 CAT 6
- 12 RJ 12
- X Switched AC
- Y 3-Way Switch (Low Voltage)
- V USB-C (45W High Speed Charging Port)
- S USB-C (25W High Speed Charging Port)
- R Switched AC (Rocker Switch)
- D Dimmer Switch

#### Plug:

Supplied with Low Profile Flat 45° Angle 120 VAC Plug

- Optional Standard Straight 120 VAC Plug
- Optional Straight 120 VAC Pass-through Plug

- CLEAN, COMPACT DESIGN
- STREAMLINED
- LOW PROFILE
- SIDE-EXITING CORDS
- PLUG & PLAY
- 6' AC CORD & PLUG (FLAT PLUG STANDARD)
- CUSTOMIZABLE CONFIGURATIONS AND FINISHES
- ETL LISTED FOR MOUNTING IN FURNITURE
- 15A