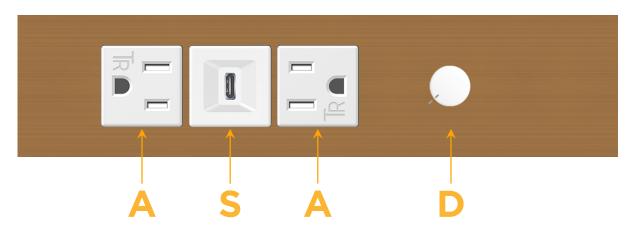

# S: Module/Port Options:

- A Tamper Resistant AC Receptacle
- E USB-A & USB-C (20W)
- M Double USB-A (Fast Charging Ports 18W)
- H HDMI
- 6 CAT 6
- 12 RJ 12
- X Switched AC
- Y 3-Way Switch (Low Voltage)
- V USB-C (45W High Speed Charging Port)
- S USB-C (25W High Speed Charging Port)
- R Switched AC (Rocker Switch)
- D Dimmer Switch