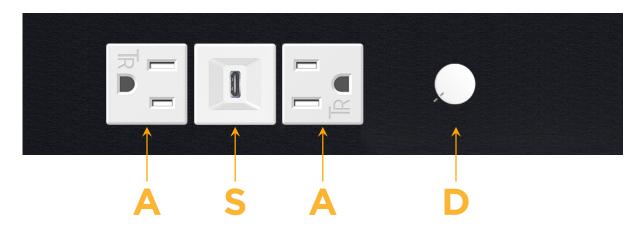

## S: Module/Port Options:

- A Tamper Resistant AC Receptacle
- E USB-A & USB-C (20W)
- M Double USB-A (Fast Charging Ports 18W)
- H HDMI
- 6 CAT 6
- 12 RJ 12
- X Switched AC
- Y 3-Way Switch (Low Voltage)
- V USB-C (45W High Speed Charging Port)
- S USB-C (25W High Speed Charging Port)
- R Switched AC (Rocker Switch)
- D Dimmer Switch