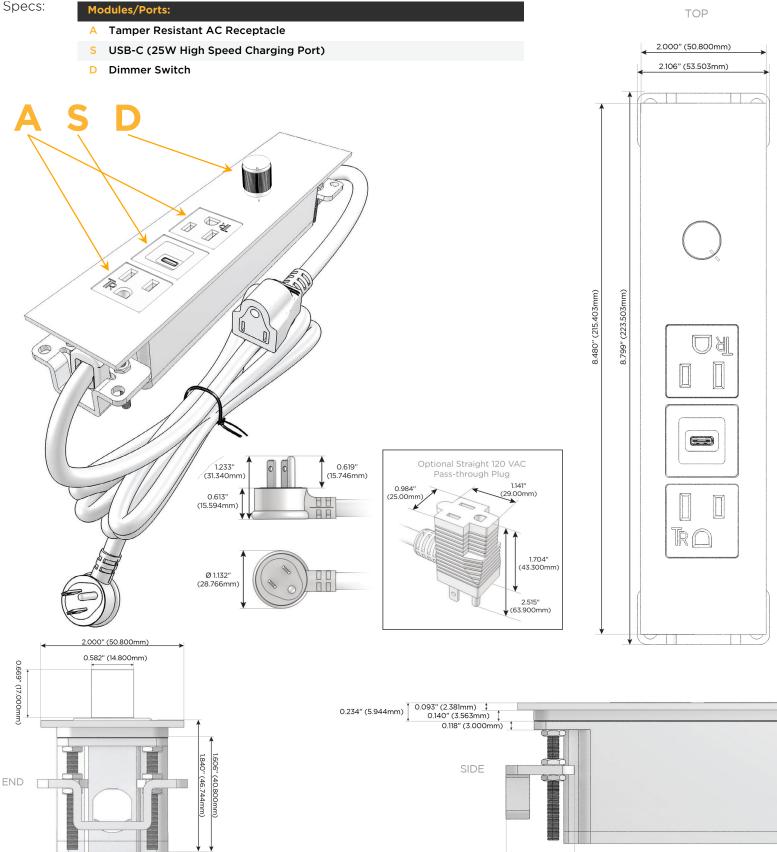

## S: Module/Port Options:

- A Tamper Resistant AC Receptacle
- E USB-A & USB-C (20W)
- M Double USB-A (Fast Charging Ports 18W)
- H HDMI
- 6 CAT 6
- 12 RJ 12
- X Switched AC
- Y 3-Way Switch (Low Voltage)
- V USB-C (45W High Speed Charging Port)
- S USB-C (25W High Speed Charging Port)
- R Switched AC (Rocker Switch)
- D Dimmer Switch

### Plug:

Supplied with Low Profile Flat 45° Angle 120 VAC Plug

Optional Standard Straight 120 VAC Plug

Optional Straight 120 VAC Pass-through Plug

- CLEAN, COMPACT DESIGN
- STREAMLINED
- LOW PROFILE
- SIDE-EXITING CORDS
- PLUG & PLAY
- 6' AC CORD & PLUG (FLAT PLUG STANDARD)
- CUSTOMIZABLE CONFIGURATIONS AND FINISHES
- ETL LISTED FOR MOUNTING IN FURNITURE
- 15A