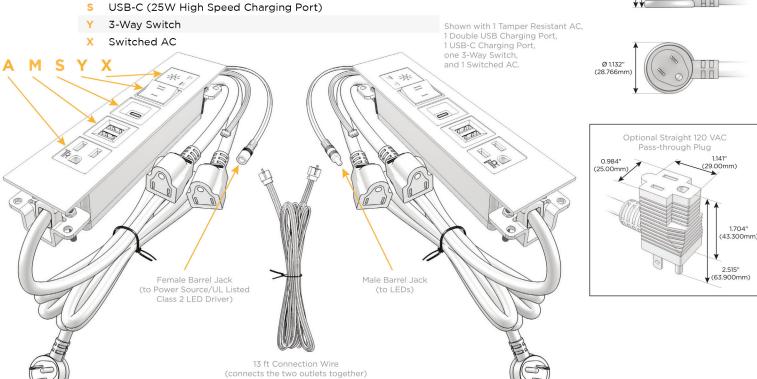

### **Module/Port Options:**

- Tamper Resistant AC Receptacle
- E USB-A & USB-C (20W)
- M Double USB-A (Fast Charging Ports 18W)
- H HDMI
- 6 CAT 6
- 12 RJ 12
- X Switched AC
- Y 3-Way Switch (Low Voltage)
- V USB-C (45W High Speed Charging Port)
- S USB-C (25W High Speed Charging Port)
- R Switched AC (Rocker Switch)
- Dimmer Switch

## Plug:

Supplied with Low Profile Flat 45 $^{\circ}$  Angle 120 VAC Plug

Optional Standard Straight 120 VAC Plug

Optional Straight 120 VAC Pass-through Plug

- CLEAN, COMPACT DESIGN
- STREAMLINED
- LOW PROFILE
- SIDE-EXITING CORDS
- PLUG & PLAY
- 6' AC CORD & PLUG (FLAT PLUG STANDARD)
- CUSTOMIZABLE CONFIGURATIONS AND FINISHES
- UL LISTED FOR MOUNTING IN FURNITURE
- 15A

### AC POWER & DATA CONNECTIVITY SOLUTION

Modules/Ports:

Tamper Resistant AC Receptacle

Double USB-A (Fast Charging Ports - 18W)

M-POWER-5TW-AMSYX-SS8TP(2)