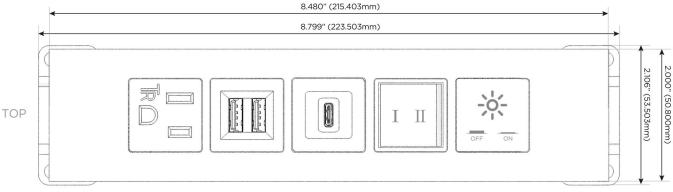

### **Module/Port Options:**

- Tamper Resistant AC Receptacle
- E USB-A & USB-C (20W)
- M Double USB-A (Fast Charging Ports 18W)
- H HDMI
- 6 CAT 6
- 12 RJ 12
- X Switched AC
- Y 3-Way Switch (Low Voltage)
- V USB-C (45W High Speed Charging Port)
- S USB-C (25W High Speed Charging Port)
- R Switched AC (Rocker Switch)
- Dimmer Switch

### AC POWER & DATA CONNECTIVITY SOLUTION

Modules/Ports:

Tamper Resistant AC Receptacle

Double USB-A (Fast Charging Ports - 18W)

M-POWER-5TW-AMSYX-SS8TP(2)