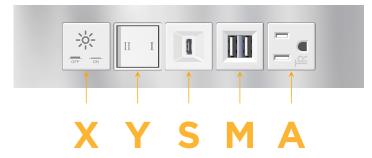

### **Module/Port Options:**

- Tamper Resistant AC Receptacle
- E USB-A & USB-C (20W)
- M Double USB-A (Fast Charging Ports 18W)
- H HDMI
- 6 CAT 6
- 12 RJ 12
- X Switched AC
- Y 3-Way Switch (Low Voltage)
- V USB-C (45W High Speed Charging Port)
- S USB-C (25W High Speed Charging Port)
- R Switched AC (Rocker Switch)
- Dimmer Switch

### AC POWER & DATA CONNECTIVITY SOLUTION

Modules/Ports:

Tamper Resistant AC Receptacle

Double USB-A (Fast Charging Ports - 18W)

M-POWER-5TW-AMSYX-SS8TP(2)