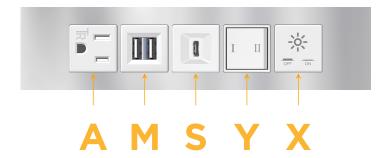

### **Module/Port Options:**

- Tamper Resistant AC Receptacle
- E USB-A & USB-C (20W)
- M Double USB-A (Fast Charging Ports 18W)
- H HDMI
- 6 CAT 6
- 12 RJ 12
- X Switched AC
- Y 3-Way Switch (Low Voltage)
- V USB-C (45W High Speed Charging Port)
- S USB-C (25W High Speed Charging Port)
- R Switched AC (Rocker Switch)
- Dimmer Switch

### AC POWER & DATA CONNECTIVITY SOLUTION

Modules/Ports:

Tamper Resistant AC Receptacle

Double USB-A (Fast Charging Ports - 18W)

M-POWER-5TW-AMSYX-SS8TP(2)