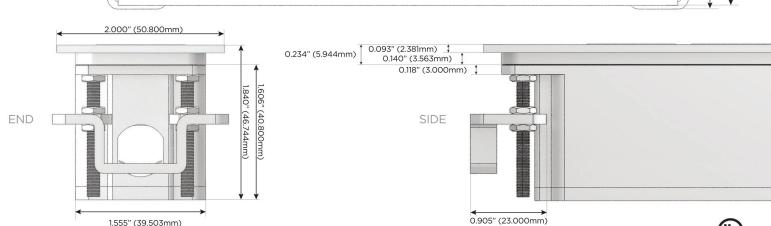

## Plug:

Supplied with Low Profile Flat 45 $^{\circ}$  Angle 120 VAC Plug

Optional Standard Straight 120 VAC Plug

Optional Straight 120 VAC Pass-through Plug

- CLEAN, COMPACT DESIGN
- STREAMLINED
- LOW PROFILE
- SIDE-EXITING CORDS
- PLUG & PLAY
- 6' AC CORD & PLUG (FLAT PLUG STANDARD)
- CUSTOMIZABLE CONFIGURATIONS AND FINISHES
- UL LISTED FOR MOUNTING IN FURNITURE
- 15A