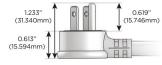

## Plug:

Supplied with Low Profile Flat 45 $^{\circ}$  Angle 120 VAC Plug

Optional Standard Straight 120 VAC Plug

Optional Straight 120 VAC Pass-through Plug

- CLEAN, COMPACT DESIGN
- STREAMLINED
- LOW PROFILE
- SIDE-EXITING CORDS
- PLUG & PLAY
- 6' AC CORD & PLUG (FLAT PLUG STANDARD)
- CUSTOMIZABLE CONFIGURATIONS AND FINISHES
- UL LISTED FOR MOUNTING IN FURNITURE
- 15A