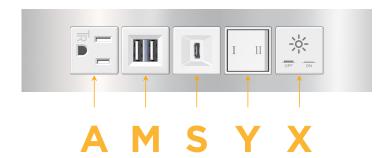

### **Module/Port Options:**

- **Tamper Resistant AC Receptacle**
- USB-A & USB-C (20W)
- Double USB-A (Fast Charging Ports 18W)
- HDMI
- CAT 6 6
- 12 RJ 12
- X Switched AC
- 3-Way Switch (Low Voltage)
- USB-C (45W High Speed Charging Port)
- USB-C (25W High Speed Charging Port)
- R Switched AC (Rocker Switch)
- D **Dimmer Switch**

### AC POWER & DATA CONNECTIVITY SOLUTION

Modules/Ports:

Tamper Resistant AC Receptacle

Female Barrel Jack

(to Power Source/UL Listed Class 2 LED Driver)

Double USB-A (Fast Charging Ports - 18W)

M-POWER-5TW-AMSYX-CRATP(2)