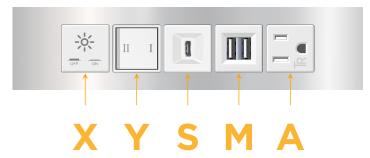

### **Module/Port Options:**

- **Tamper Resistant AC Receptacle**
- USB-A & USB-C (20W)
- Double USB-A (Fast Charging Ports 18W)
- HDMI
- CAT 6 6
- 12 RJ 12
- X Switched AC
- 3-Way Switch (Low Voltage)
- USB-C (45W High Speed Charging Port)
- USB-C (25W High Speed Charging Port)
- R Switched AC (Rocker Switch)
- D **Dimmer Switch**

### AC POWER & DATA CONNECTIVITY SOLUTION

Modules/Ports:

Tamper Resistant AC Receptacle

Female Barrel Jack

(to Power Source/UL Listed Class 2 LED Driver)

Double USB-A (Fast Charging Ports - 18W)

M-POWER-5TW-AMSYX-CRATP(2)