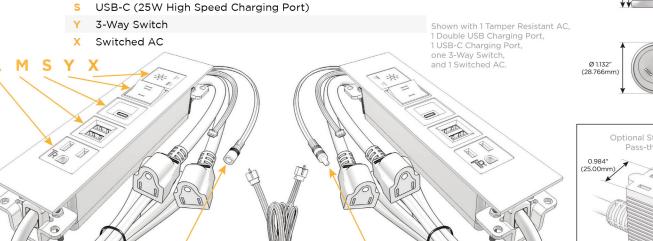

### **Module/Port Options:**

- **Tamper Resistant AC Receptacle**
- USB-A & USB-C (20W)
- Double USB-A (Fast Charging Ports 18W)
- HDMI
- CAT 6 6
- 12 RJ 12
- X Switched AC
- 3-Way Switch (Low Voltage)
- USB-C (45W High Speed Charging Port)
- USB-C (25W High Speed Charging Port)
- R Switched AC (Rocker Switch)
- D **Dimmer Switch**

### AC POWER & DATA CONNECTIVITY SOLUTION

Modules/Ports:

Tamper Resistant AC Receptacle

Female Barrel Jack

(to Power Source/UL Listed Class 2 LED Driver)

Double USB-A (Fast Charging Ports - 18W)

M-POWER-5TW-AMSYX-CRATP(2)

# Distributed by

Mormax Company, Inc.

914-699-0101

sales@mormax.com
mormax.com

13 ft Connection Wire (connects the two outlets together)

Male Barrel Jack

(to LEDs)