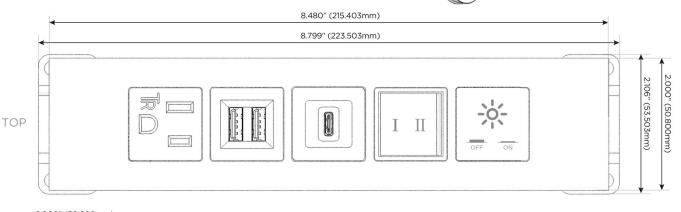

### **Module/Port Options:**

- **Tamper Resistant AC Receptacle**
- USB-A & USB-C (20W)
- Double USB-A (Fast Charging Ports 18W)
- HDMI
- CAT 6 6
- 12 RJ 12
- X Switched AC
- 3-Way Switch (Low Voltage)
- USB-C (45W High Speed Charging Port)
- USB-C (25W High Speed Charging Port)
- R Switched AC (Rocker Switch)
- D **Dimmer Switch**

### AC POWER & DATA CONNECTIVITY SOLUTION

Modules/Ports:

Tamper Resistant AC Receptacle

Female Barrel Jack

(to Power Source/UL Listed Class 2 LED Driver)

Double USB-A (Fast Charging Ports - 18W)

M-POWER-5TW-AMSYX-CRATP(2)