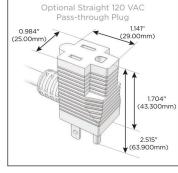

## Plug:

Supplied with Low Profile Flat 45° Angle 120 VAC

Optional Standard Straight 120 VAC Plug

Optional Straight 120 VAC Pass-through Plug

- CLEAN, COMPACT DESIGN
- **STREAMLINED**
- LOW PROFILE
- SIDE-EXITING CORDS
- **PLUG & PLAY**
- 6' AC CORD & PLUG (FLAT PLUG STANDARD)
- **CUSTOMIZABLE CONFIGURATIONS AND FINISHES**
- UL LISTED FOR MOUNTING IN FURNITURE
- 15A