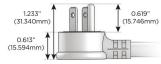

## Plug:

Supplied with Low Profile Flat 45° Angle 120 VAC

Optional Standard Straight 120 VAC Plug

Optional Straight 120 VAC Pass-through Plug

- CLEAN, COMPACT DESIGN
- **STREAMLINED**
- LOW PROFILE
- SIDE-EXITING CORDS
- **PLUG & PLAY**
- 6' AC CORD & PLUG (FLAT PLUG STANDARD)
- **CUSTOMIZABLE CONFIGURATIONS AND FINISHES**
- UL LISTED FOR MOUNTING IN FURNITURE
- 15A