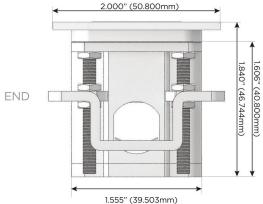

## Plug:

Supplied with Low Profile Flat 45° Angle 120 VAC

Optional Standard Straight 120 VAC Plug

Optional Straight 120 VAC Pass-through Plug

- CLEAN, COMPACT DESIGN
- **STREAMLINED**
- LOW PROFILE
- SIDE-EXITING CORDS
- **PLUG & PLAY**
- 6' AC CORD & PLUG (FLAT PLUG STANDARD)
- **CUSTOMIZABLE CONFIGURATIONS AND FINISHES**
- UL LISTED FOR MOUNTING IN FURNITURE
- 15A