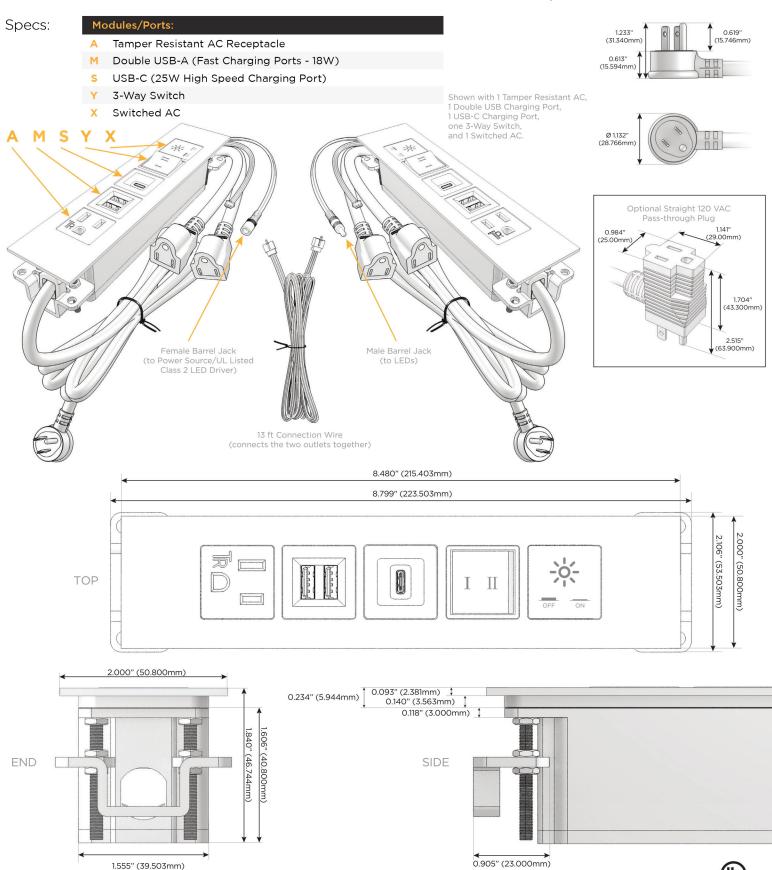

#### **Module/Port Options:**

- Α **Tamper Resistant AC Receptacle**
- USB-A & USB-C (20W) E
- Double USB-A (Fast Charging Ports 18W) M
- н HDMI
- CAT 6 6
- 12 RJ 12
- X Switched AC
- 3-Way Switch (Low Voltage) Y
- USB-C (45W High Speed Charging Port) V
- USB-C (25W High Speed Charging Port) S
- R Switched AC (Rocker Switch)
- D **Dimmer Switch**

#### Plug:

Supplied with Low Profile Flat 45° Angle 120 VAC Plug

**Optional Standard Straight 120 VAC Plug** 

**Optional Straight 120 VAC Pass-through Plug** 

- CLEAN, COMPACT DESIGN
- STREAMLINED
- LOW PROFILE
- SIDE-EXITING CORDS
- **PLUG & PLAY**
- 6' AC CORD & PLUG (FLAT PLUG STANDARD)
- CUSTOMIZABLE CONFIGURATIONS AND FINISHES
- **UL LISTED FOR MOUNTING IN FURNITURE**
- 15A

UL LISTED AND APPROVED FOR USE ONLY WITH METRO LIGHT & POWER'S UL LISTED LEDS & CLASS 2 UL LISTED LED DRIVERS