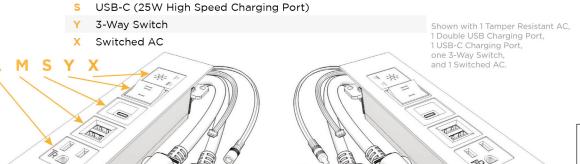

### **Module/Port Options:**

- **Tamper Resistant AC Receptacle**
- USB-A & USB-C (20W)
- Double USB-A (Fast Charging Ports 18W)
- HDMI
- CAT 6 6
- 12 RJ 12
- X Switched AC
- 3-Way Switch (Low Voltage)
- USB-C (45W High Speed Charging Port)
- USB-C (25W High Speed Charging Port)
- Switched AC (Rocker Switch)
- **Dimmer Switch** D

### AC POWER & DATA CONNECTIVITY SOLUTION

Modules/Ports:

Tamper Resistant AC Receptacle

Female Barrel Jack

(to Power Source/UL Listed Class 2 LED Driver)

Double USB-A (Fast Charging Ports - 18W)

M-POWER-5TW-AMSYX-BTP(2)