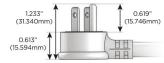

## Plug:

Supplied with Low Profile Flat 45° Angle 120 VAC

Optional Standard Straight 120 VAC Plug

Optional Straight 120 VAC Pass-through Plug

- CLEAN, COMPACT DESIGN
- **STREAMLINED**
- LOW PROFILE
- SIDE-EXITING CORDS
- **PLUG & PLAY**
- 6' AC CORD & PLUG (FLAT PLUG STANDARD)
- **CUSTOMIZABLE CONFIGURATIONS AND FINISHES**
- UL LISTED FOR MOUNTING IN FURNITURE
- 15A