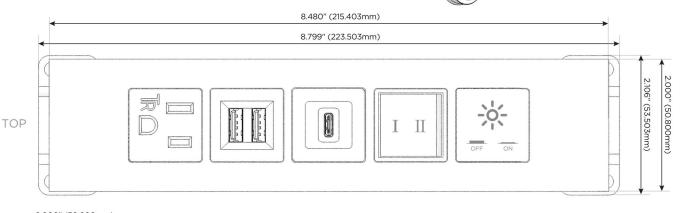

### **Module/Port Options:**

- **Tamper Resistant AC Receptacle**
- USB-A & USB-C (20W)
- Double USB-A (Fast Charging Ports 18W)
- HDMI
- CAT 6 6
- 12 RJ 12
- X Switched AC
- 3-Way Switch (Low Voltage)
- USB-C (45W High Speed Charging Port)
- USB-C (25W High Speed Charging Port)
- Switched AC (Rocker Switch)
- **Dimmer Switch** D

### AC POWER & DATA CONNECTIVITY SOLUTION

Modules/Ports:

Tamper Resistant AC Receptacle

Female Barrel Jack

(to Power Source/UL Listed Class 2 LED Driver)

Double USB-A (Fast Charging Ports - 18W)

M-POWER-5TW-AMSYX-BTP(2)