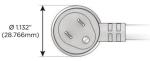

## Plug:

Supplied with Low Profile Flat 45° Angle 120 VAC

Optional Standard Straight 120 VAC Plug

Optional Straight 120 VAC Pass-through Plug

- CLEAN, COMPACT DESIGN
- **STREAMLINED**
- LOW PROFILE
- SIDE-EXITING CORDS
- **PLUG & PLAY**
- 6' AC CORD & PLUG (FLAT PLUG STANDARD)
- **CUSTOMIZABLE CONFIGURATIONS AND FINISHES**
- UL LISTED FOR MOUNTING IN FURNITURE
- 15A