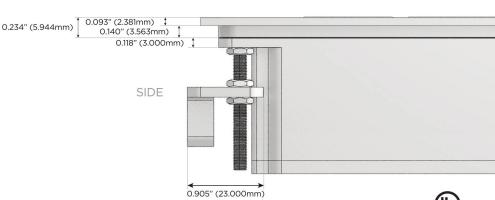

## Plug:

Supplied with Low Profile Flat 45° Angle 120 VAC

Optional Standard Straight 120 VAC Plug

Optional Straight 120 VAC Pass-through Plug

- CLEAN, COMPACT DESIGN
- **STREAMLINED**
- LOW PROFILE
- SIDE-EXITING CORDS
- **PLUG & PLAY**
- 6' AC CORD & PLUG (FLAT PLUG STANDARD)
- **CUSTOMIZABLE CONFIGURATIONS AND FINISHES**
- UL LISTED FOR MOUNTING IN FURNITURE
- 15A