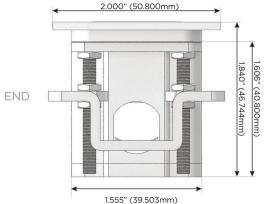

## Plug:

Supplied with Low Profile Flat 45° Angle 120 VAC

Optional Standard Straight 120 VAC Plug

Optional Straight 120 VAC Pass-through Plug

- CLEAN, COMPACT DESIGN
- **STREAMLINED**
- LOW PROFILE
- SIDE-EXITING CORDS
- **PLUG & PLAY**
- 6' AC CORD & PLUG (FLAT PLUG STANDARD)
- **CUSTOMIZABLE CONFIGURATIONS AND FINISHES**
- UL LISTED FOR MOUNTING IN FURNITURE
- 15A