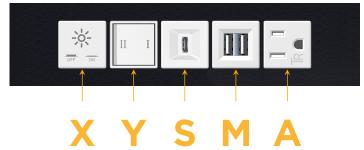

### **Module/Port Options:**

- **Tamper Resistant AC Receptacle**
- USB-A & USB-C (20W)
- Double USB-A (Fast Charging Ports 18W)
- HDMI
- CAT 6 6
- 12 RJ 12
- X Switched AC
- 3-Way Switch (Low Voltage)
- USB-C (45W High Speed Charging Port)
- USB-C (25W High Speed Charging Port)
- Switched AC (Rocker Switch)
- **Dimmer Switch** D

### AC POWER & DATA CONNECTIVITY SOLUTION

Modules/Ports:

Tamper Resistant AC Receptacle

Female Barrel Jack

(to Power Source/UL Listed Class 2 LED Driver)

Double USB-A (Fast Charging Ports - 18W)

M-POWER-5TW-AMSYX-BTP(2)