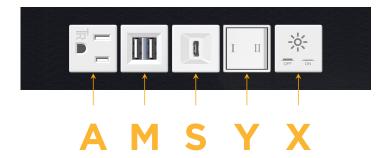

### **Module/Port Options:**

- **Tamper Resistant AC Receptacle**
- USB-A & USB-C (20W)
- Double USB-A (Fast Charging Ports 18W)
- HDMI
- CAT 6 6
- 12 RJ 12
- X Switched AC
- 3-Way Switch (Low Voltage)
- USB-C (45W High Speed Charging Port)
- USB-C (25W High Speed Charging Port)
- Switched AC (Rocker Switch)
- **Dimmer Switch** D

### AC POWER & DATA CONNECTIVITY SOLUTION

Modules/Ports:

Tamper Resistant AC Receptacle

Female Barrel Jack

(to Power Source/UL Listed Class 2 LED Driver)

Double USB-A (Fast Charging Ports - 18W)

M-POWER-5TW-AMSYX-BTP(2)