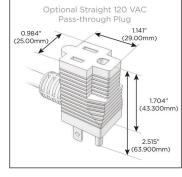

## Plug:

Supplied with Low Profile Flat 45° Angle 120 VAC

Optional Standard Straight 120 VAC Plug

Optional Straight 120 VAC Pass-through Plug

- CLEAN, COMPACT DESIGN
- **STREAMLINED**
- LOW PROFILE
- SIDE-EXITING CORDS
- **PLUG & PLAY**
- 6' AC CORD & PLUG (FLAT PLUG STANDARD)
- **CUSTOMIZABLE CONFIGURATIONS AND FINISHES**
- UL LISTED FOR MOUNTING IN FURNITURE
- 15A