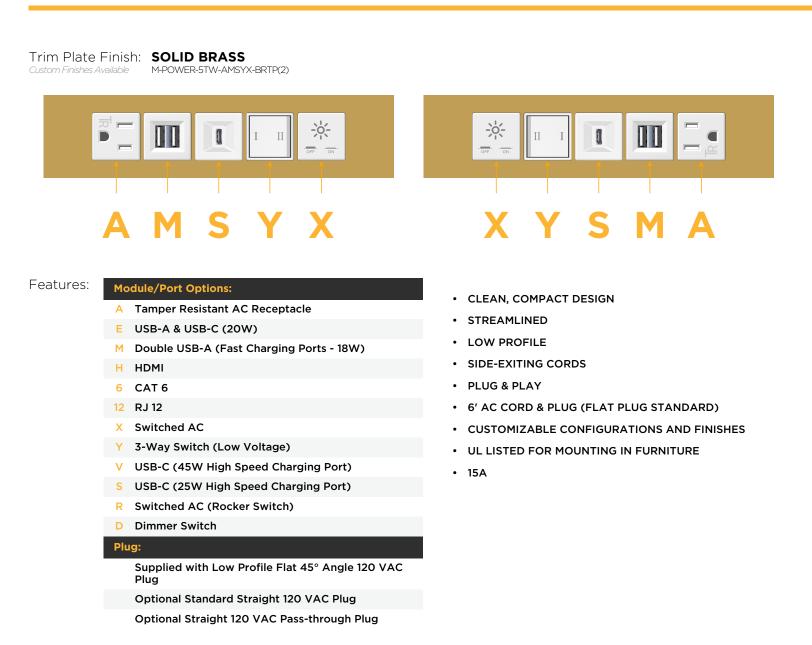

AC POWER & DATA CONNECTIVITY SOLUTION

M-POWER-5TW-AMSYX-BRTP(2)

Distributed by

Mormax Company, Inc. 8 Westchester Plaza Elmsford, NY 10523 914-699-0101 🕓

Sales@mormax.com

6 mormax.com

Metro Light & Power's line of power & data solutions offers sophisticated design elements combined with greater ease of installation. Streamlined and low-profile, enhanced by side-exiting cords, our outlets advance the industry with their cutting edge look and feel. We believe flexibility is key, and we provide a variety of mounting options, including the ability to mount in limited spaces. Our outlets are available in many finishes and configurations, in addition to a custom color and finish capability for our clients.