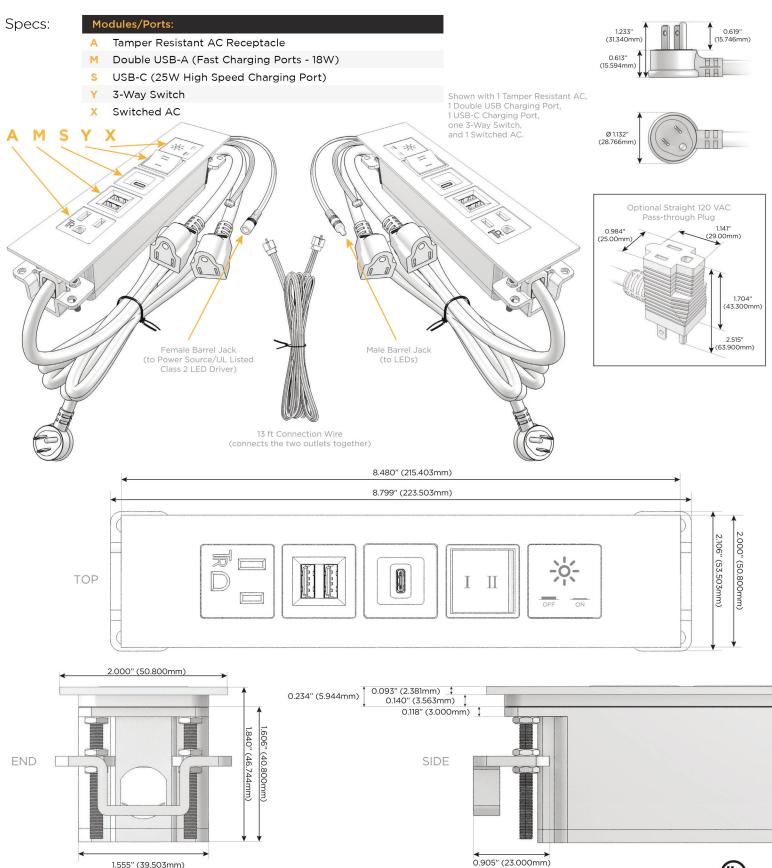

 $\bigwedge$  UL LISTED AND APPROVED FOR USE ONLY WITH METRO LIGHT & POWER'S UL LISTED LEDS & CLASS 2 UL LISTED LED DRIVERS

## AC POWER & DATA CONNECTIVITY SOLUTION

M-POWER-5TW-AMSYX-BRTP(2)

Distributed by

C 914-699-0101

sales@mormax.com

mormax.com

1.555" (39.503mm)

© 2024 Metro Light & Power, LLC. All rights reserved. US Patent No(s) 10,841,990; 10,847,959; other Patents Pending Metro Light & Power, LLC | 11 Smith St Englewood, NJ 07631 | T: 201-416-4160 | F: 208-979-4613 | info@metrolightandpower.com | www.metrolightandpower.com