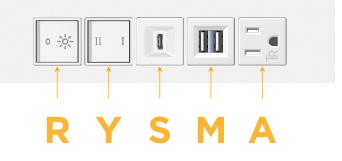

## **Module/Port Options:**

- Α **Tamper Resistant AC Receptacle**
- USB-A & USB-C (20W) E
- Double USB-A (Fast Charging Ports 18W) M
- н HDMI
- CAT 6 6
- 12 RJ 12
- X Switched AC
- 3-Way Switch (Low Voltage) Y
- V USB-C (45W High Speed Charging Port)
- S USB-C (25W High Speed Charging Port)
- R Switched AC (Rocker Switch)
- D **Dimmer Switch**