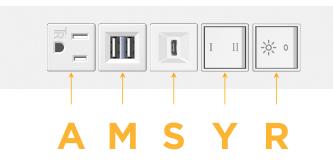

## **Module/Port Options:**

- Α **Tamper Resistant AC Receptacle**
- USB-A & USB-C (20W) E
- Double USB-A (Fast Charging Ports 18W) M
- н HDMI
- CAT 6 6
- 12 RJ 12
- X Switched AC
- 3-Way Switch (Low Voltage) Y
- V USB-C (45W High Speed Charging Port)
- S USB-C (25W High Speed Charging Port)
- R Switched AC (Rocker Switch)
- D **Dimmer Switch**