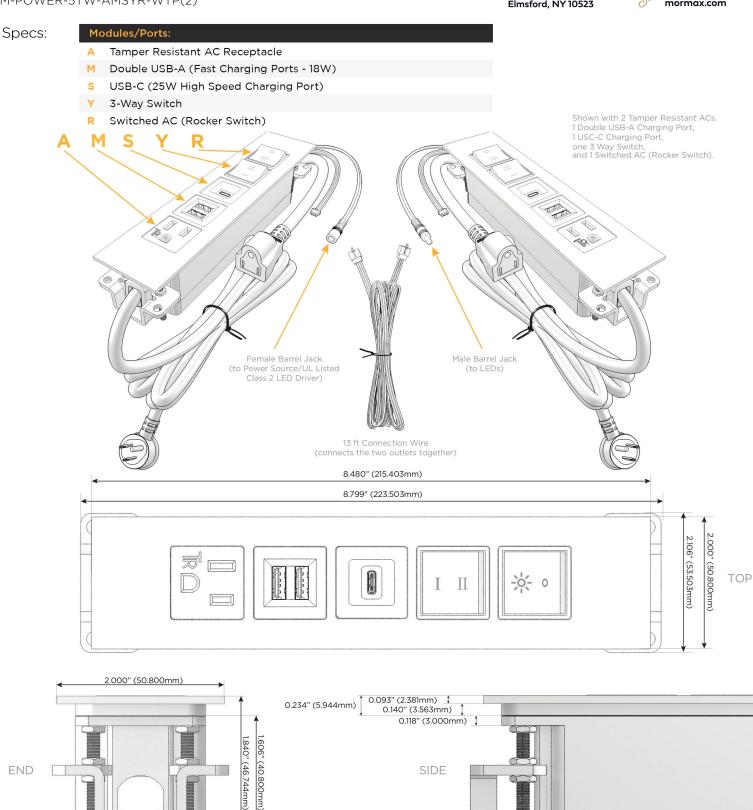

## **Module/Port Options:**

- Α **Tamper Resistant AC Receptacle**
- USB-A & USB-C (20W) E
- Double USB-A (Fast Charging Ports 18W) M
- н HDMI
- CAT 6 6
- 12 RJ 12
- X Switched AC
- 3-Way Switch (Low Voltage) Y
- V USB-C (45W High Speed Charging Port)
- S USB-C (25W High Speed Charging Port)
- R Switched AC (Rocker Switch)
- D **Dimmer Switch**

#### Plug:

Supplied with Low Profile Flat 45° Angle 120 VAC Plug

**Optional Standard Straight 120 VAC Plug** 

**Optional Straight 120 VAC Pass-through Plug** 

- CLEAN, COMPACT DESIGN
- STREAMLINED
- LOW PROFILE
- SIDE-EXITING CORDS
- **PLUG & PLAY**
- 6' AC CORD & PLUG (FLAT PLUG STANDARD)
- CUSTOMIZABLE CONFIGURATIONS AND FINISHES
- **UL LISTED FOR MOUNTING IN FURNITURE**
- 15A

UL LISTED AND APPROVED FOR USE ONLY WITH METRO LIGHT & POWER'S UL LISTED LEDS & CLASS 2 UL LISTED LED DRIVERS