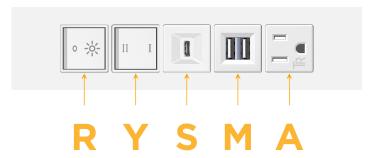

## **Module/Port Options:**

- **Tamper Resistant AC Receptacle**
- USB-A & USB-C (20W)
- Double USB-A (Fast Charging Ports 18W)
- HDMI
- CAT 6 6
- 12 RJ 12
- X Switched AC
- 3-Way Switch (Low Voltage)
- V USB-C (45W High Speed Charging Port)
- S USB-C (25W High Speed Charging Port)
- R Switched AC (Rocker Switch)
- D **Dimmer Switch**