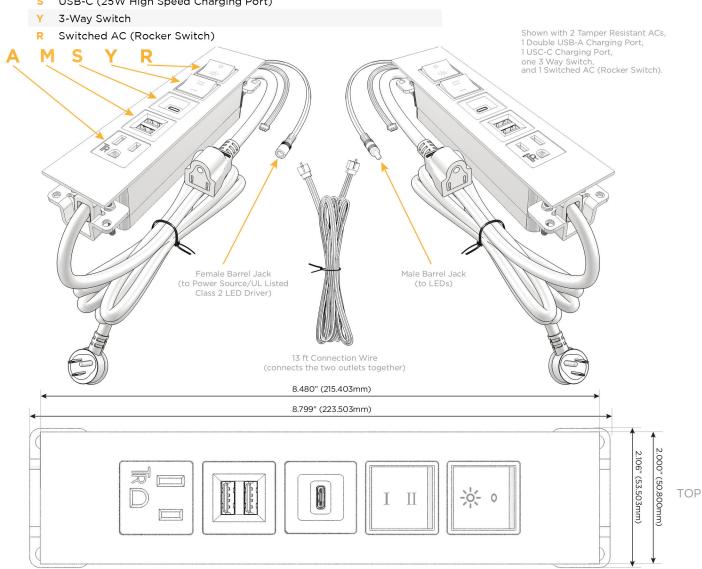

## **Module/Port Options:**

- **Tamper Resistant AC Receptacle**
- USB-A & USB-C (20W)
- Double USB-A (Fast Charging Ports 18W)
- HDMI
- CAT 6 6
- 12 RJ 12
- X Switched AC
- 3-Way Switch (Low Voltage)
- V USB-C (45W High Speed Charging Port)
- S USB-C (25W High Speed Charging Port)
- R Switched AC (Rocker Switch)
- D **Dimmer Switch**

# Plug:

Supplied with Low Profile Flat 45° Angle 120 VAC

Optional Standard Straight 120 VAC Plug

Optional Straight 120 VAC Pass-through Plug

- CLEAN, COMPACT DESIGN
- **STREAMLINED**
- LOW PROFILE
- SIDE-EXITING CORDS
- **PLUG & PLAY**
- 6' AC CORD & PLUG (FLAT PLUG STANDARD)
- **CUSTOMIZABLE CONFIGURATIONS AND FINISHES**
- **UL LISTED FOR MOUNTING IN FURNITURE**
- 15A

UL LISTED AND APPROVED FOR USE ONLY WITH METRO LIGHT & POWER'S UL LISTED LEDS & CLASS 2 UL LISTED LED DRIVERS