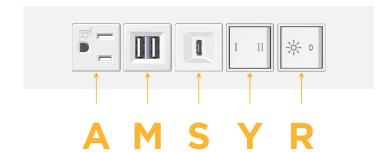

## **Module/Port Options:**

- **Tamper Resistant AC Receptacle**
- USB-A & USB-C (20W)
- Double USB-A (Fast Charging Ports 18W)
- HDMI
- CAT 6 6
- 12 RJ 12
- X Switched AC
- 3-Way Switch (Low Voltage)
- V USB-C (45W High Speed Charging Port)
- S USB-C (25W High Speed Charging Port)
- R Switched AC (Rocker Switch)
- D **Dimmer Switch**