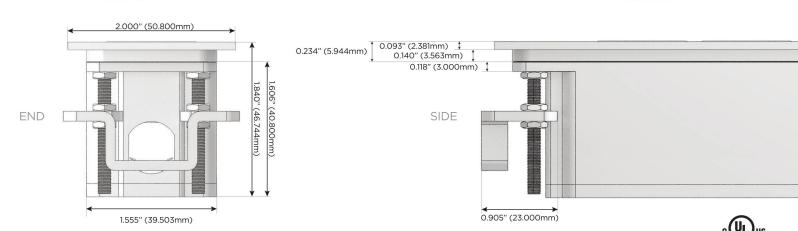

# Plug:

Supplied with Low Profile Flat 45° Angle 120 VAC

Optional Standard Straight 120 VAC Plug

Optional Straight 120 VAC Pass-through Plug

- CLEAN, COMPACT DESIGN
- **STREAMLINED**
- LOW PROFILE
- SIDE-EXITING CORDS
- **PLUG & PLAY**
- 6' AC CORD & PLUG (FLAT PLUG STANDARD)
- **CUSTOMIZABLE CONFIGURATIONS AND FINISHES**
- **UL LISTED FOR MOUNTING IN FURNITURE**
- 15A