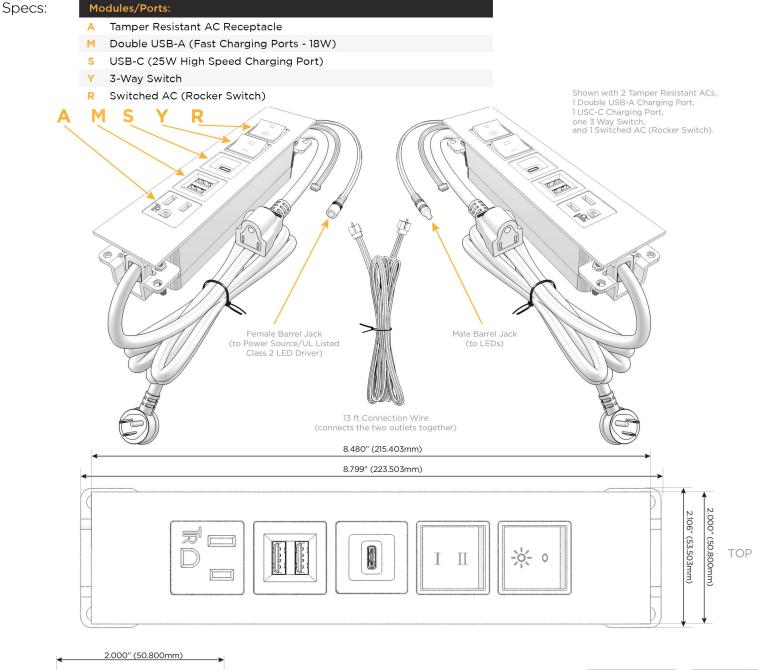

## **Module/Port Options:**

- Tamper Resistant AC Receptacle
- E USB-A & USB-C (20W)
- M Double USB-A (Fast Charging Ports 18W)
- H HDMI
- 6 CAT 6
- 12 RJ 12
- X Switched AC
- Y 3-Way Switch (Low Voltage)
- V USB-C (45W High Speed Charging Port)
- S USB-C (25W High Speed Charging Port)
- R Switched AC (Rocker Switch)
- D Dimmer Switch

# Plug:

Supplied with Low Profile Flat 45° Angle 120 VAC Plug

Optional Standard Straight 120 VAC Plug

Optional Straight 120 VAC Pass-through Plug

- · CLEAN, COMPACT DESIGN
- STREAMLINED
- LOW PROFILE
- SIDE-EXITING CORDS
- PLUG & PLAY
- 6' AC CORD & PLUG (FLAT PLUG STANDARD)
- CUSTOMIZABLE CONFIGURATIONS AND FINISHES
- UL LISTED FOR MOUNTING IN FURNITURE
- 15A