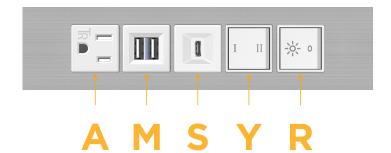

## **Module/Port Options:**

- Tamper Resistant AC Receptacle
- E USB-A & USB-C (20W)
- M Double USB-A (Fast Charging Ports 18W)
- H HDMI
- 6 CAT 6
- 12 RJ 12
- X Switched AC
- Y 3-Way Switch (Low Voltage)
- V USB-C (45W High Speed Charging Port)
- S USB-C (25W High Speed Charging Port)
- R Switched AC (Rocker Switch)
- D Dimmer Switch