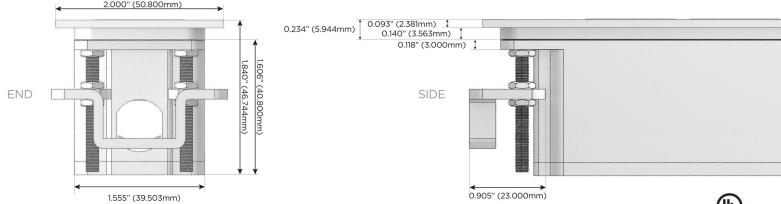

# Plug:

Supplied with Low Profile Flat 45° Angle 120 VAC Plug

Optional Standard Straight 120 VAC Plug

Optional Straight 120 VAC Pass-through Plug

- · CLEAN, COMPACT DESIGN
- STREAMLINED
- LOW PROFILE
- SIDE-EXITING CORDS
- PLUG & PLAY
- 6' AC CORD & PLUG (FLAT PLUG STANDARD)
- CUSTOMIZABLE CONFIGURATIONS AND FINISHES
- UL LISTED FOR MOUNTING IN FURNITURE
- 15A