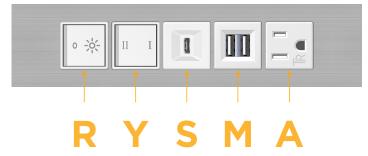

## **Module/Port Options:**

- Tamper Resistant AC Receptacle
- E USB-A & USB-C (20W)
- M Double USB-A (Fast Charging Ports 18W)
- H HDMI
- 6 CAT 6
- 12 RJ 12
- X Switched AC
- Y 3-Way Switch (Low Voltage)
- V USB-C (45W High Speed Charging Port)
- S USB-C (25W High Speed Charging Port)
- R Switched AC (Rocker Switch)
- D Dimmer Switch