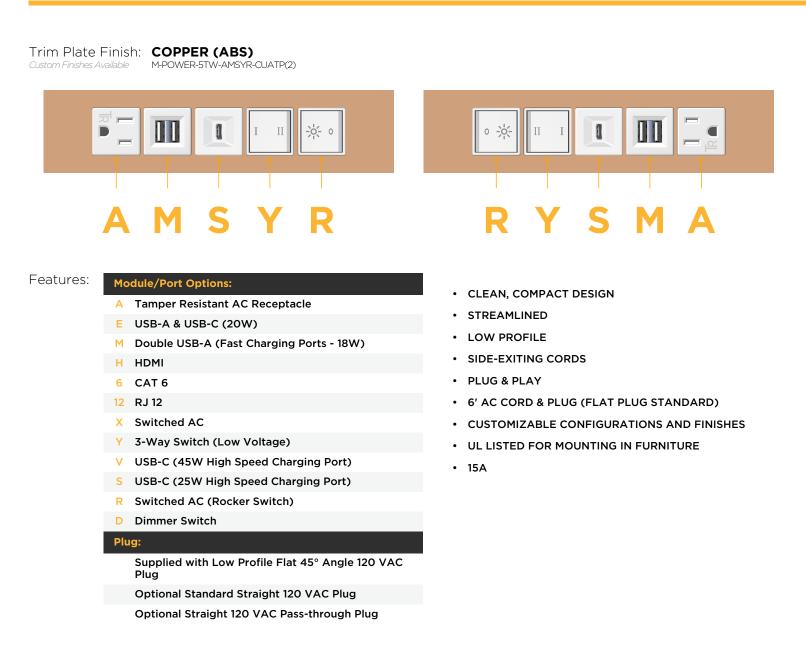

M-POWER-5TW-AMSYR-CUATP(2)

Distributed by

Mormax Company, Inc. 8 Westchester Plaza Elmsford, NY 10523

914-699-0101 Q

sales@mormax.com

mormax.com

Metro Light & Power's line of power & data solutions offers sophisticated design elements combined with greater ease of installation. Streamlined and low-profile, enhanced by side-exiting cords, our outlets advance the industry with their cutting edge look and feel. We believe flexibility is key, and we provide a variety of mounting options, including the ability to mount in limited spaces. Our outlets are available in many finishes and configurations, in addition to a custom color and finish capability for our clients.

## AC POWER & DATA CONNECTIVITY SOLUTION

M-POWER-5TW-AMSYR-CUATP(2)

Distributed by

Mormax Company, Inc. 8 Westchester Plaza Elmsford, NY 10523

C 914-699-0101 sales@mormax.com  $\bigtriangledown$ 

mormax.com