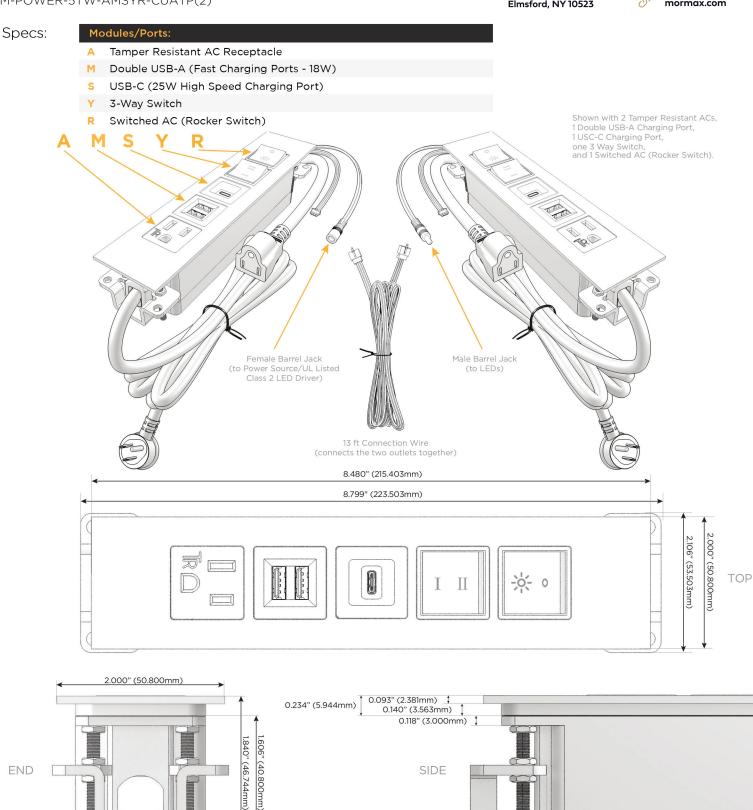

## AC POWER & DATA CONNECTIVITY SOLUTION

M-POWER-5TW-AMSYR-CUATP(2)

Distributed by

Mormax Company, Inc. 8 Westchester Plaza Elmsford, NY 10523

C 914-699-0101 sales@mormax.com  $\bigtriangledown$ 

mormax.com

LISTED

E491161 NER DIST

0.905" (23.000mm)

© 2024 Metro Light & Power, LLC. All rights reserved. US Patent No(s) 10,841,990; 10,847,959; other Patents Pending Metro Light & Power, LLC | 11 Smith St Englewood, NJ 07631 | T: 201-416-4160 | F: 208-979-4613 | info@metrolightandpower.com | www.metrolightandpower.com

1.555" (39.503mm)