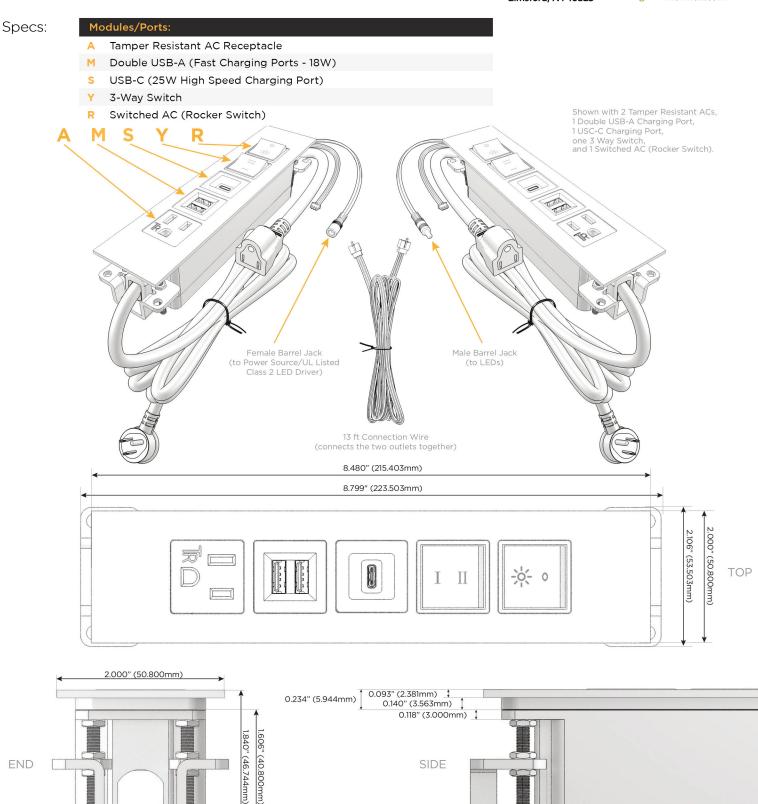

## **Module/Port Options:**

- Α **Tamper Resistant AC Receptacle**
- USB-A & USB-C (20W) E
- Double USB-A (Fast Charging Ports 18W) M
- н HDMI
- CAT 6 6
- 12 RJ 12
- X Switched AC
- 3-Way Switch (Low Voltage) Y
- USB-C (45W High Speed Charging Port) V
- USB-C (25W High Speed Charging Port) S
- Switched AC (Rocker Switch) R
- D **Dimmer Switch**

#### Plug:

Supplied with Low Profile Flat 45° Angle 120 VAC Plug

**Optional Standard Straight 120 VAC Plug** 

**Optional Straight 120 VAC Pass-through Plug** 

- CLEAN, COMPACT DESIGN
- STREAMLINED
- LOW PROFILE
- SIDE-EXITING CORDS
- **PLUG & PLAY**
- 6' AC CORD & PLUG (FLAT PLUG STANDARD)
- CUSTOMIZABLE CONFIGURATIONS AND FINISHES
- **UL LISTED FOR MOUNTING IN FURNITURE**
- 15A